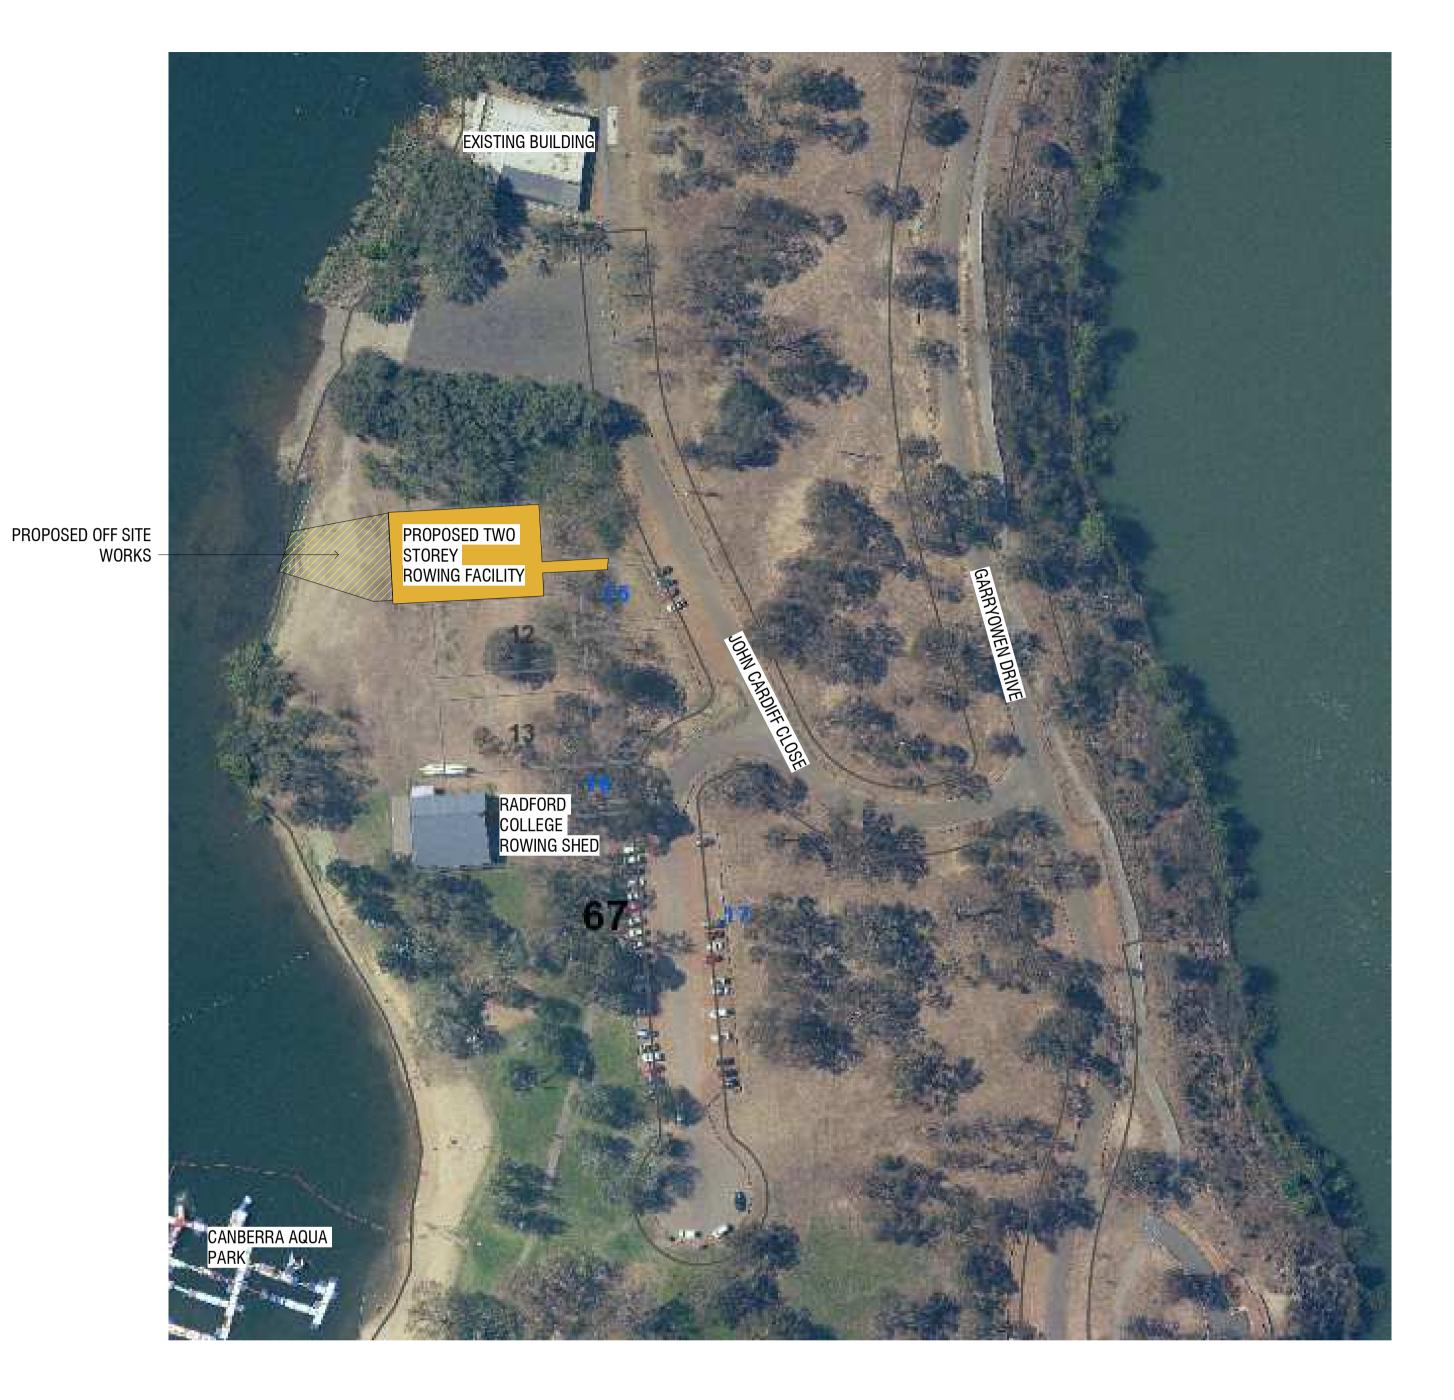

FOR PROPOSED OFF SITE WORKS REFER DRAWINGS WA-A-1000 TO WA-A-1000

## BLACK MOUNTAIN ROWING CLUB PROPOSED TWO STOREY ROWING FACILITY

Block 11, Section 67, John Cardiff Close ACTION, ACT

PRE-APPLICATION REVISED PRE-APPLICATION ISSUE **RED CENTRE RED CENTRE** Block 11, Section 67, John Cardiff Close ACTION, ACT TITLE SHEET