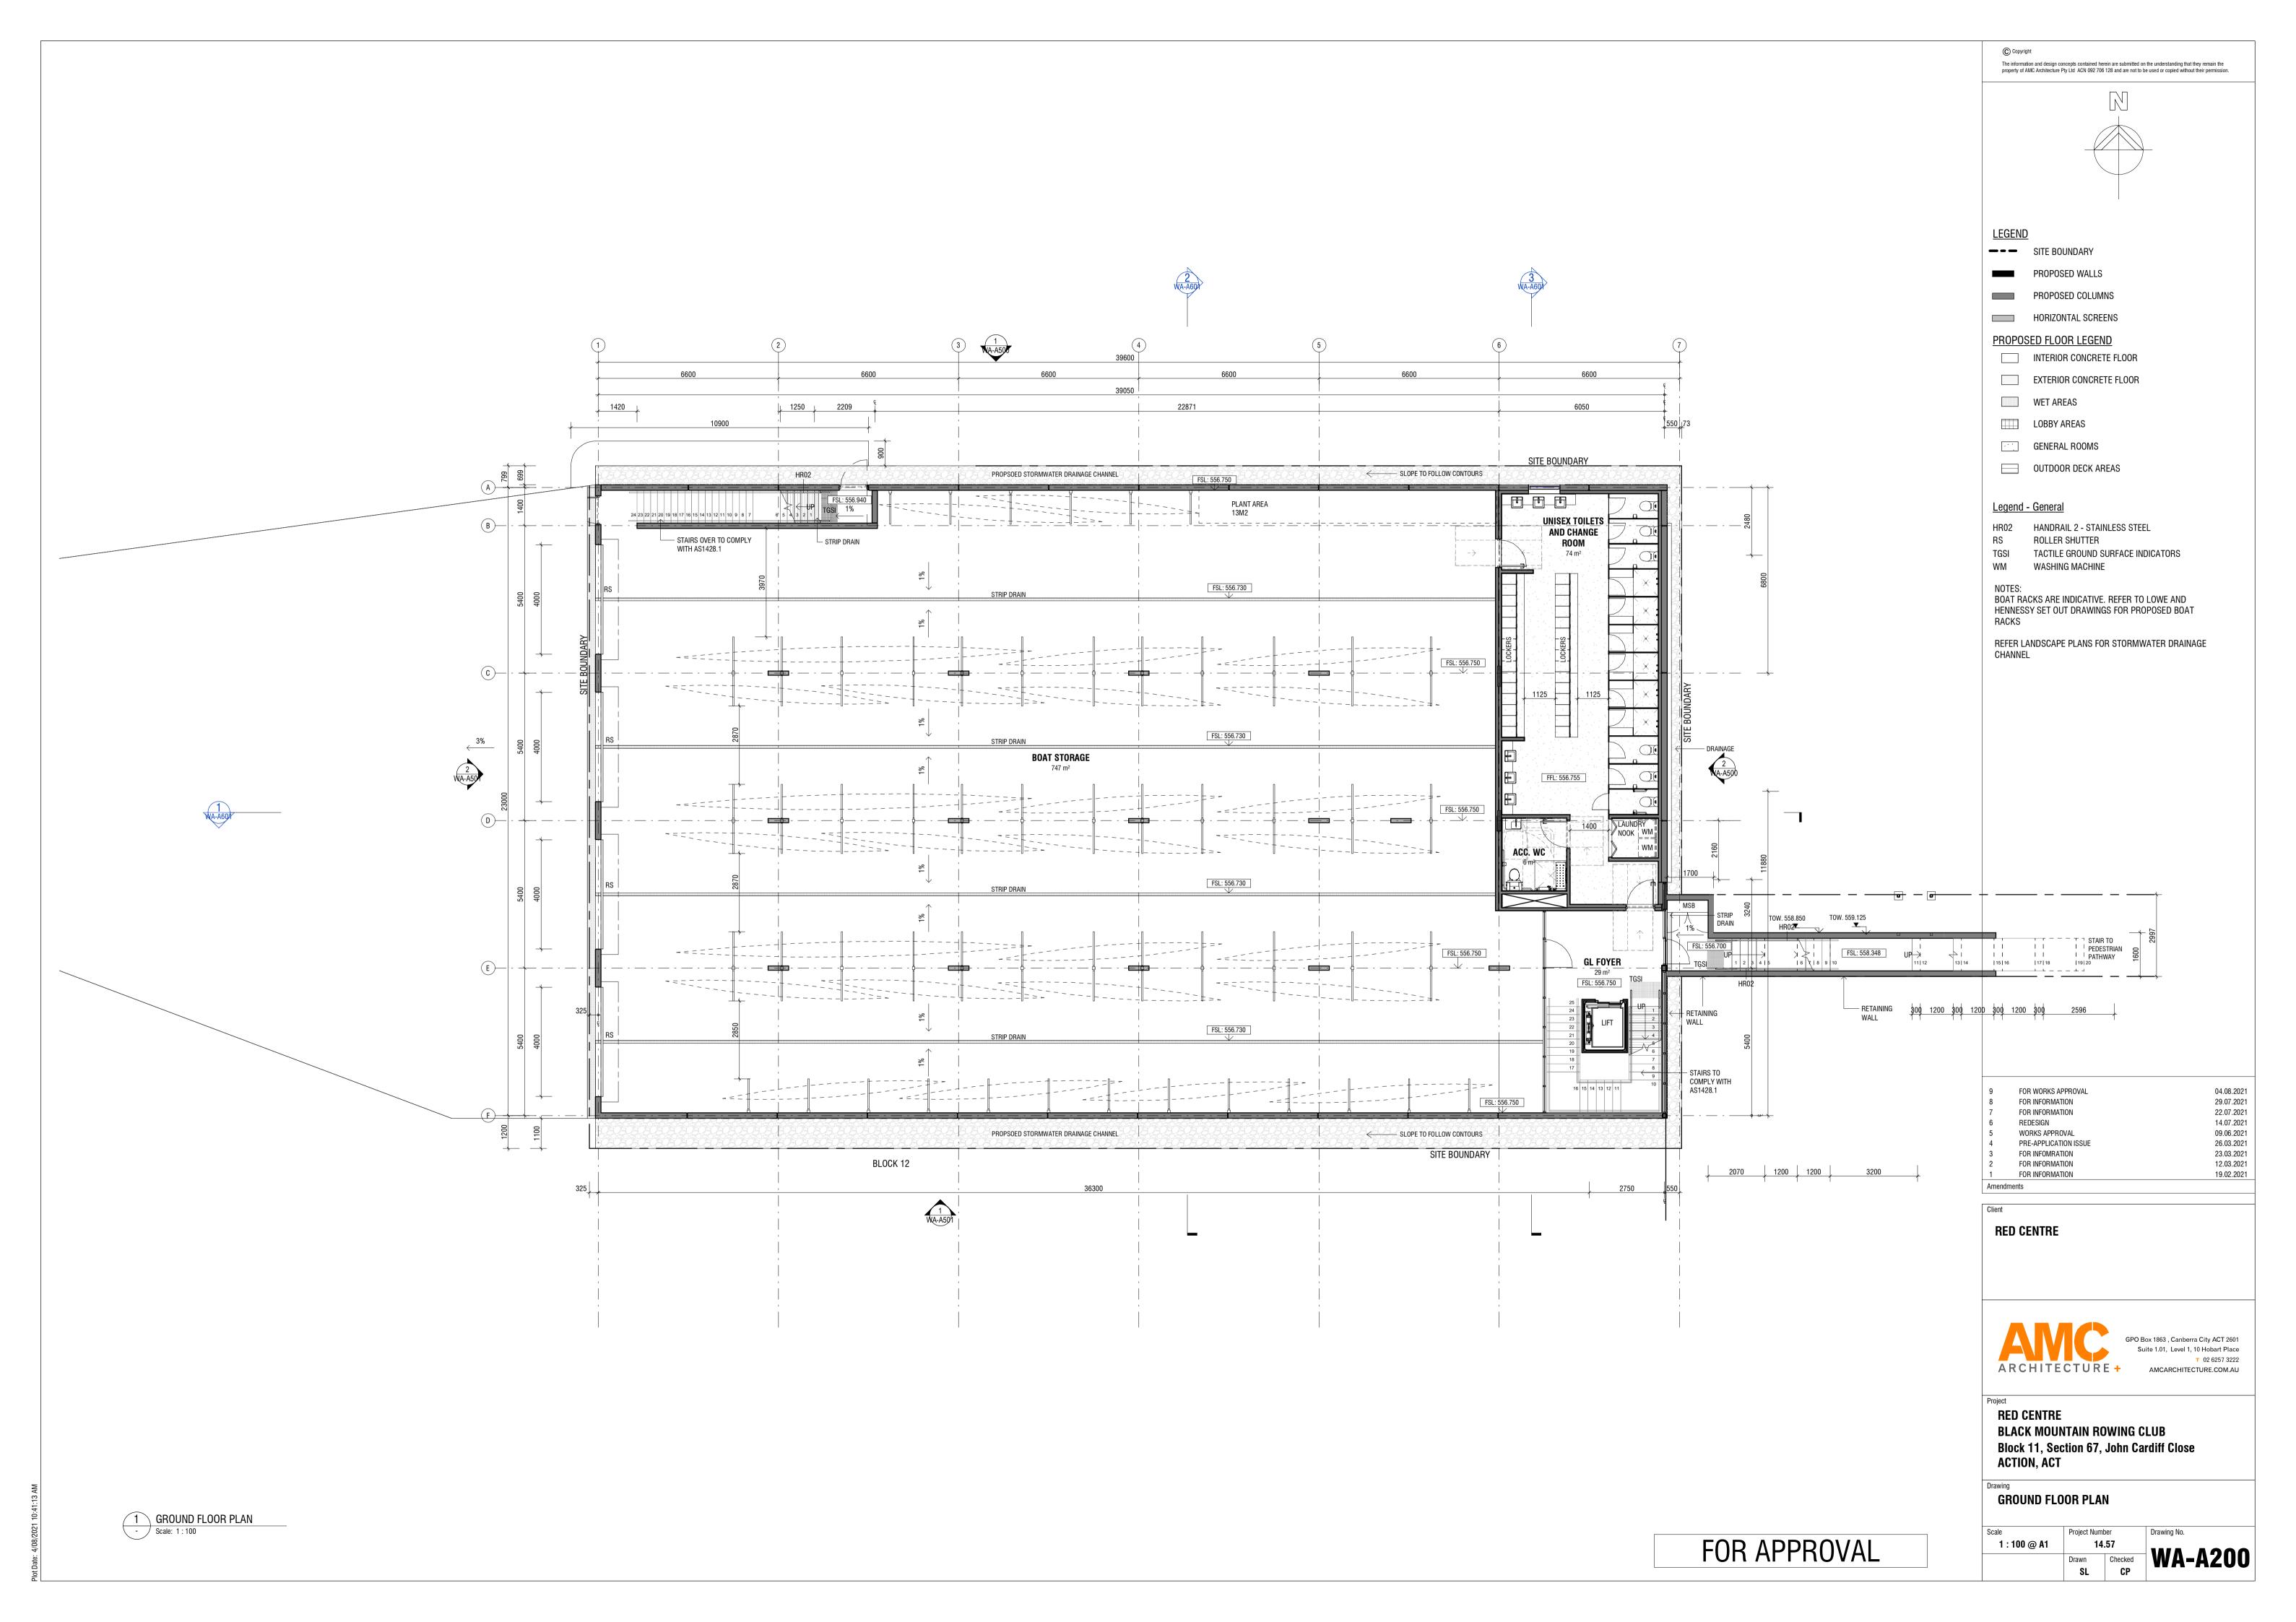

| Sheet Number | Sheet Name                       |  |
|--------------|----------------------------------|--|
| WA 4000      | TITLE SHEET                      |  |
| WA-A000      |                                  |  |
| WA-A001      | LOCALITY PLAN                    |  |
| WA-A020      | 3D IMAGES - SHEET 1              |  |
| WA-A050      | FINISHES SCHEDULE                |  |
| WA-A100      | SITE LOCATION PLAN               |  |
| WA-A101      | EXCAVATION/ DEMOLITION PLAN      |  |
| WA-A110      | AREA PLANS AND SITE COVERAGE     |  |
| WA-A200      | GROUND FLOOR PLAN                |  |
| WA-A201      | LEVEL 01 FLOOR PLAN              |  |
| WA-A202      | ROOF PLAN                        |  |
| WA-A500      | NORTH & EAST ELEVATIONS          |  |
| WA-A501      | SOUTH & WEST ELEVATIONS          |  |
| WA-A502      | STREET SCAPE ELEVATION           |  |
| WA-A601      | BUILDING SECTIONS                |  |
| WA-A960      | BUILDING HEIGHT AND PARKING PLAN |  |
| WA-A961      | EXTERIOR BUILDING SIGN           |  |