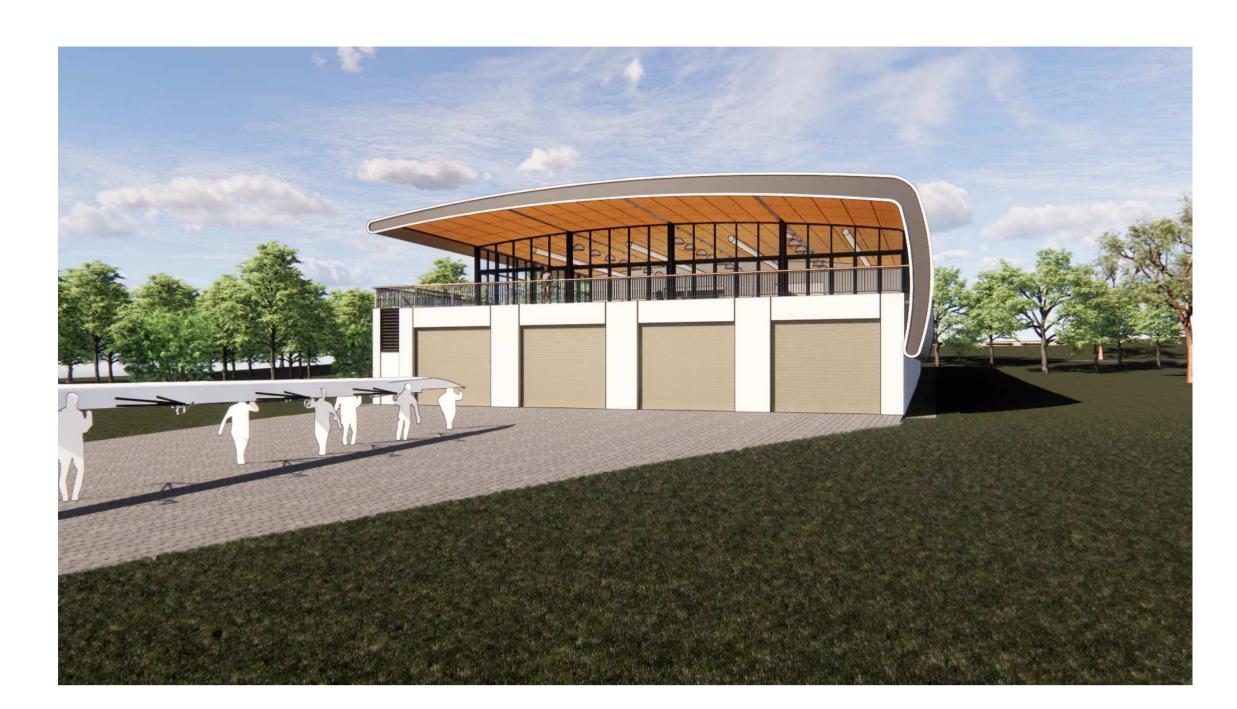

Drawing LOCALITY PLAN

1 : 1000 @ A1

3D Render View - From Lake
Scale: 1:1

5 3D Render View - Entry
- Scale: 1:1

3 3D Render View - North Facade
Scale: 1:1

2 3D Render View - From Road - Scale: 1:1

The information and design concepts contained herein are submitted on the understanding that they remain the property of AMC Architecture Pty Ltd ACN 092 706 128 and are not to be used or copied without their permission.

**RED CENTRE** 

RED CENTRE

BLACK MOUNTAIN ROWING CLUB Block 11, Section 67, John Cardiff Close ACTION, ACT

Drawing
3D IMAGES - SHEET 1

Drawn Checked CP WA-A020

04.08.2021 22.07.2021 13.04.2021 FOR WORKS APPROVAL FOR INFORMATION PRE-APPLICATION REVISED PRE-APPLICATION ISSUE 26.03.2021