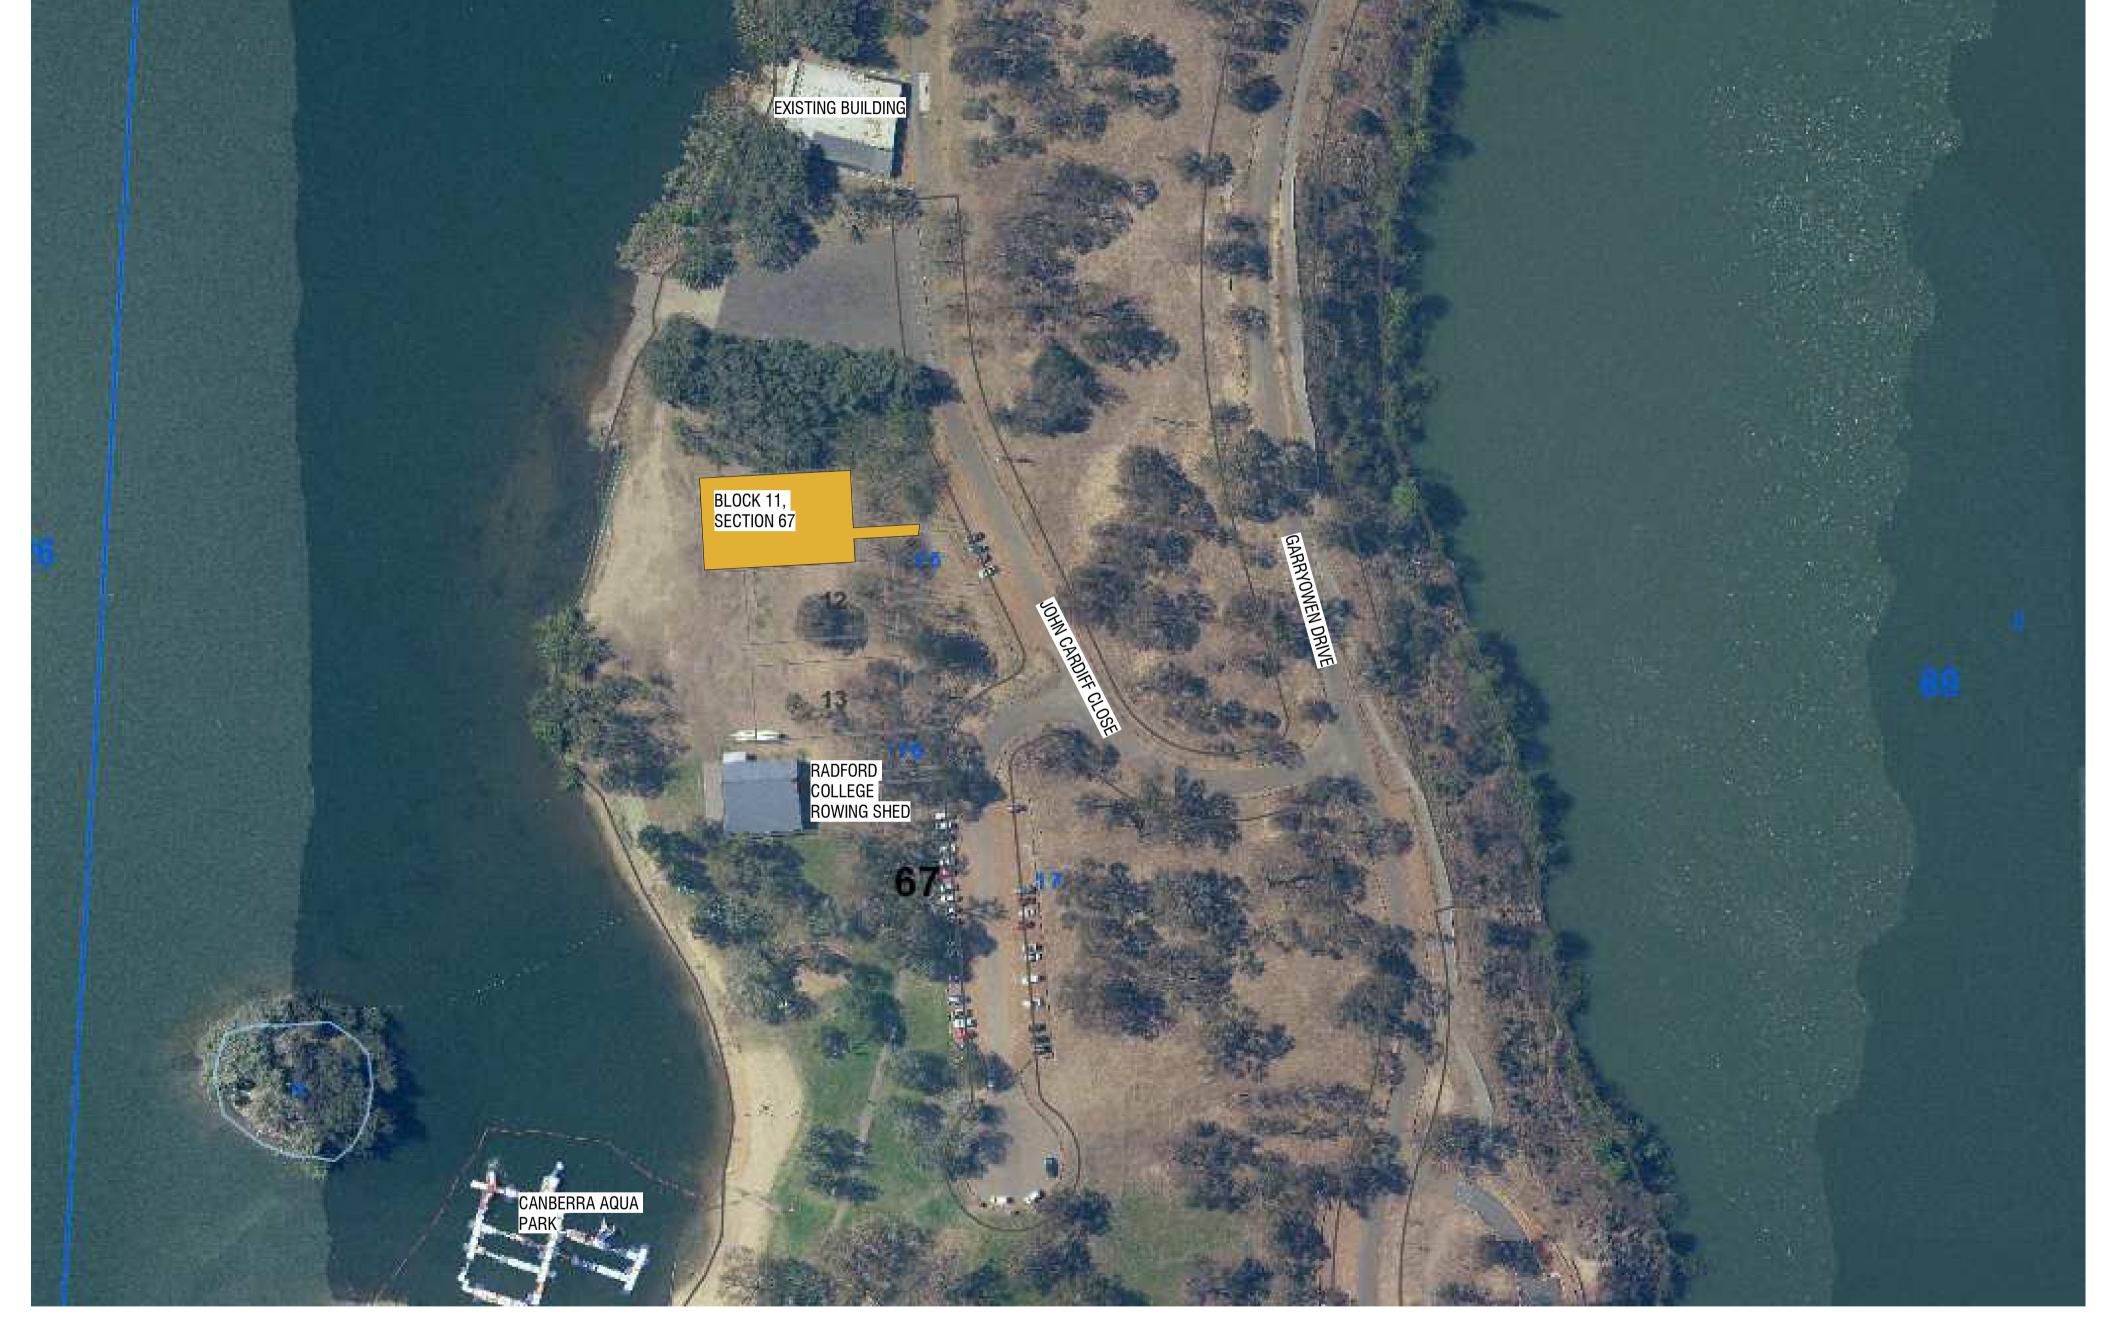

Drawing LOCALITY PLAN

1 : 1000 @ A1

3D Render View - From Lake
Scale: 1:1

5 3D Render View - Entry
- Scale: 1:1

3 3D Render View - North Facade
Scale: 1:1

2 3D Render View - From Road - Scale: 1:1

The information and design concepts contained herein are submitted on the understanding that they remain the property of AMC Architecture Pty Ltd ACN 092 706 128 and are not to be used or copied without their permission.