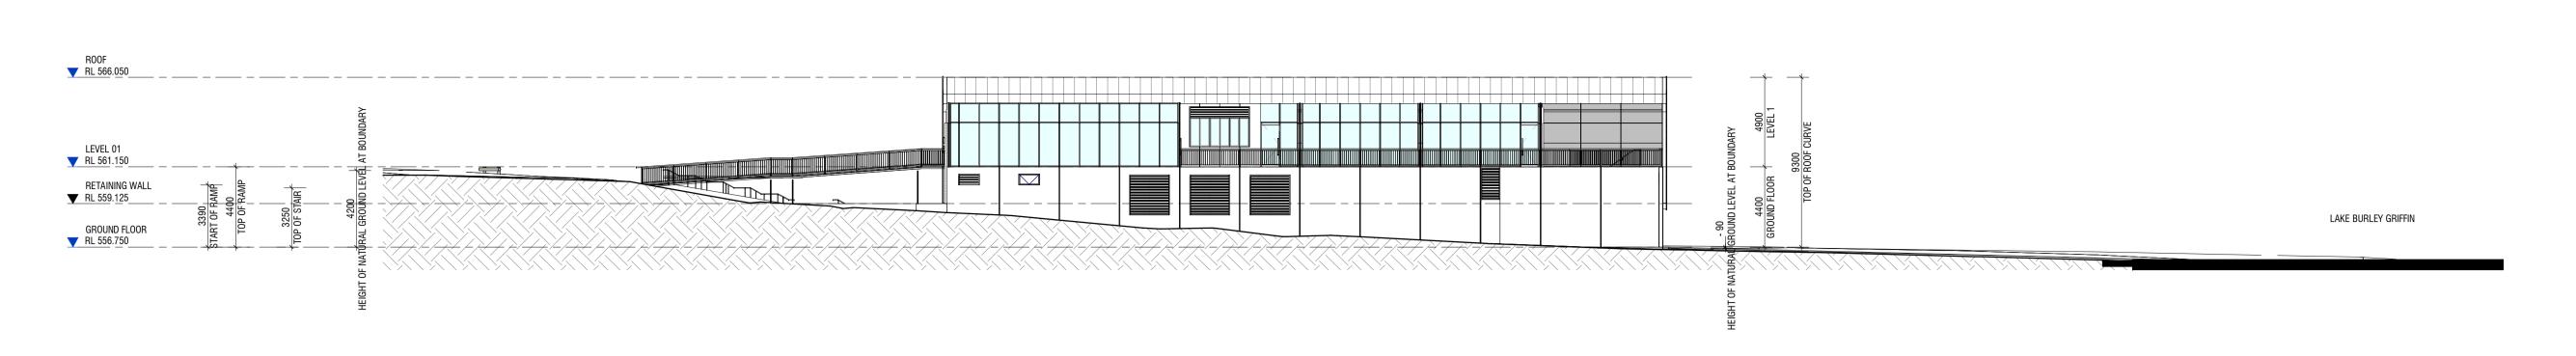

JOHN CARDIFF CLOSE STREET ELEVATION
- Scale: 1:200

JOHN CARDIFF CLOSE GOOGLE STREET IMAGE

04.08.2021 1 FOR WORKS APPROVAL Amendments

**RED CENTRE** 

ARCHITECTURE + AMCARCHITECTURE.COM.AU

**RED CENTRE BLACK MOUNTAIN ROWING CLUB** Block 11, Section 67, John Cardiff Close ACTION, ACT

STREET SCAPE ELEVATION

1 : 200 @ A1

2 BUILDING HEIGHT
- Scale: 1:200

Scale: 1:500 1 SITE LOCATION PLAN - PARKING MAP
Scale: 1:1000

FOR APPROVAL

The information and design concepts contained herein are submitted on the understanding that they remain the property of AMC Architecture Pty Ltd ACN 092 706 128 and are not to be used or copied without their permission.