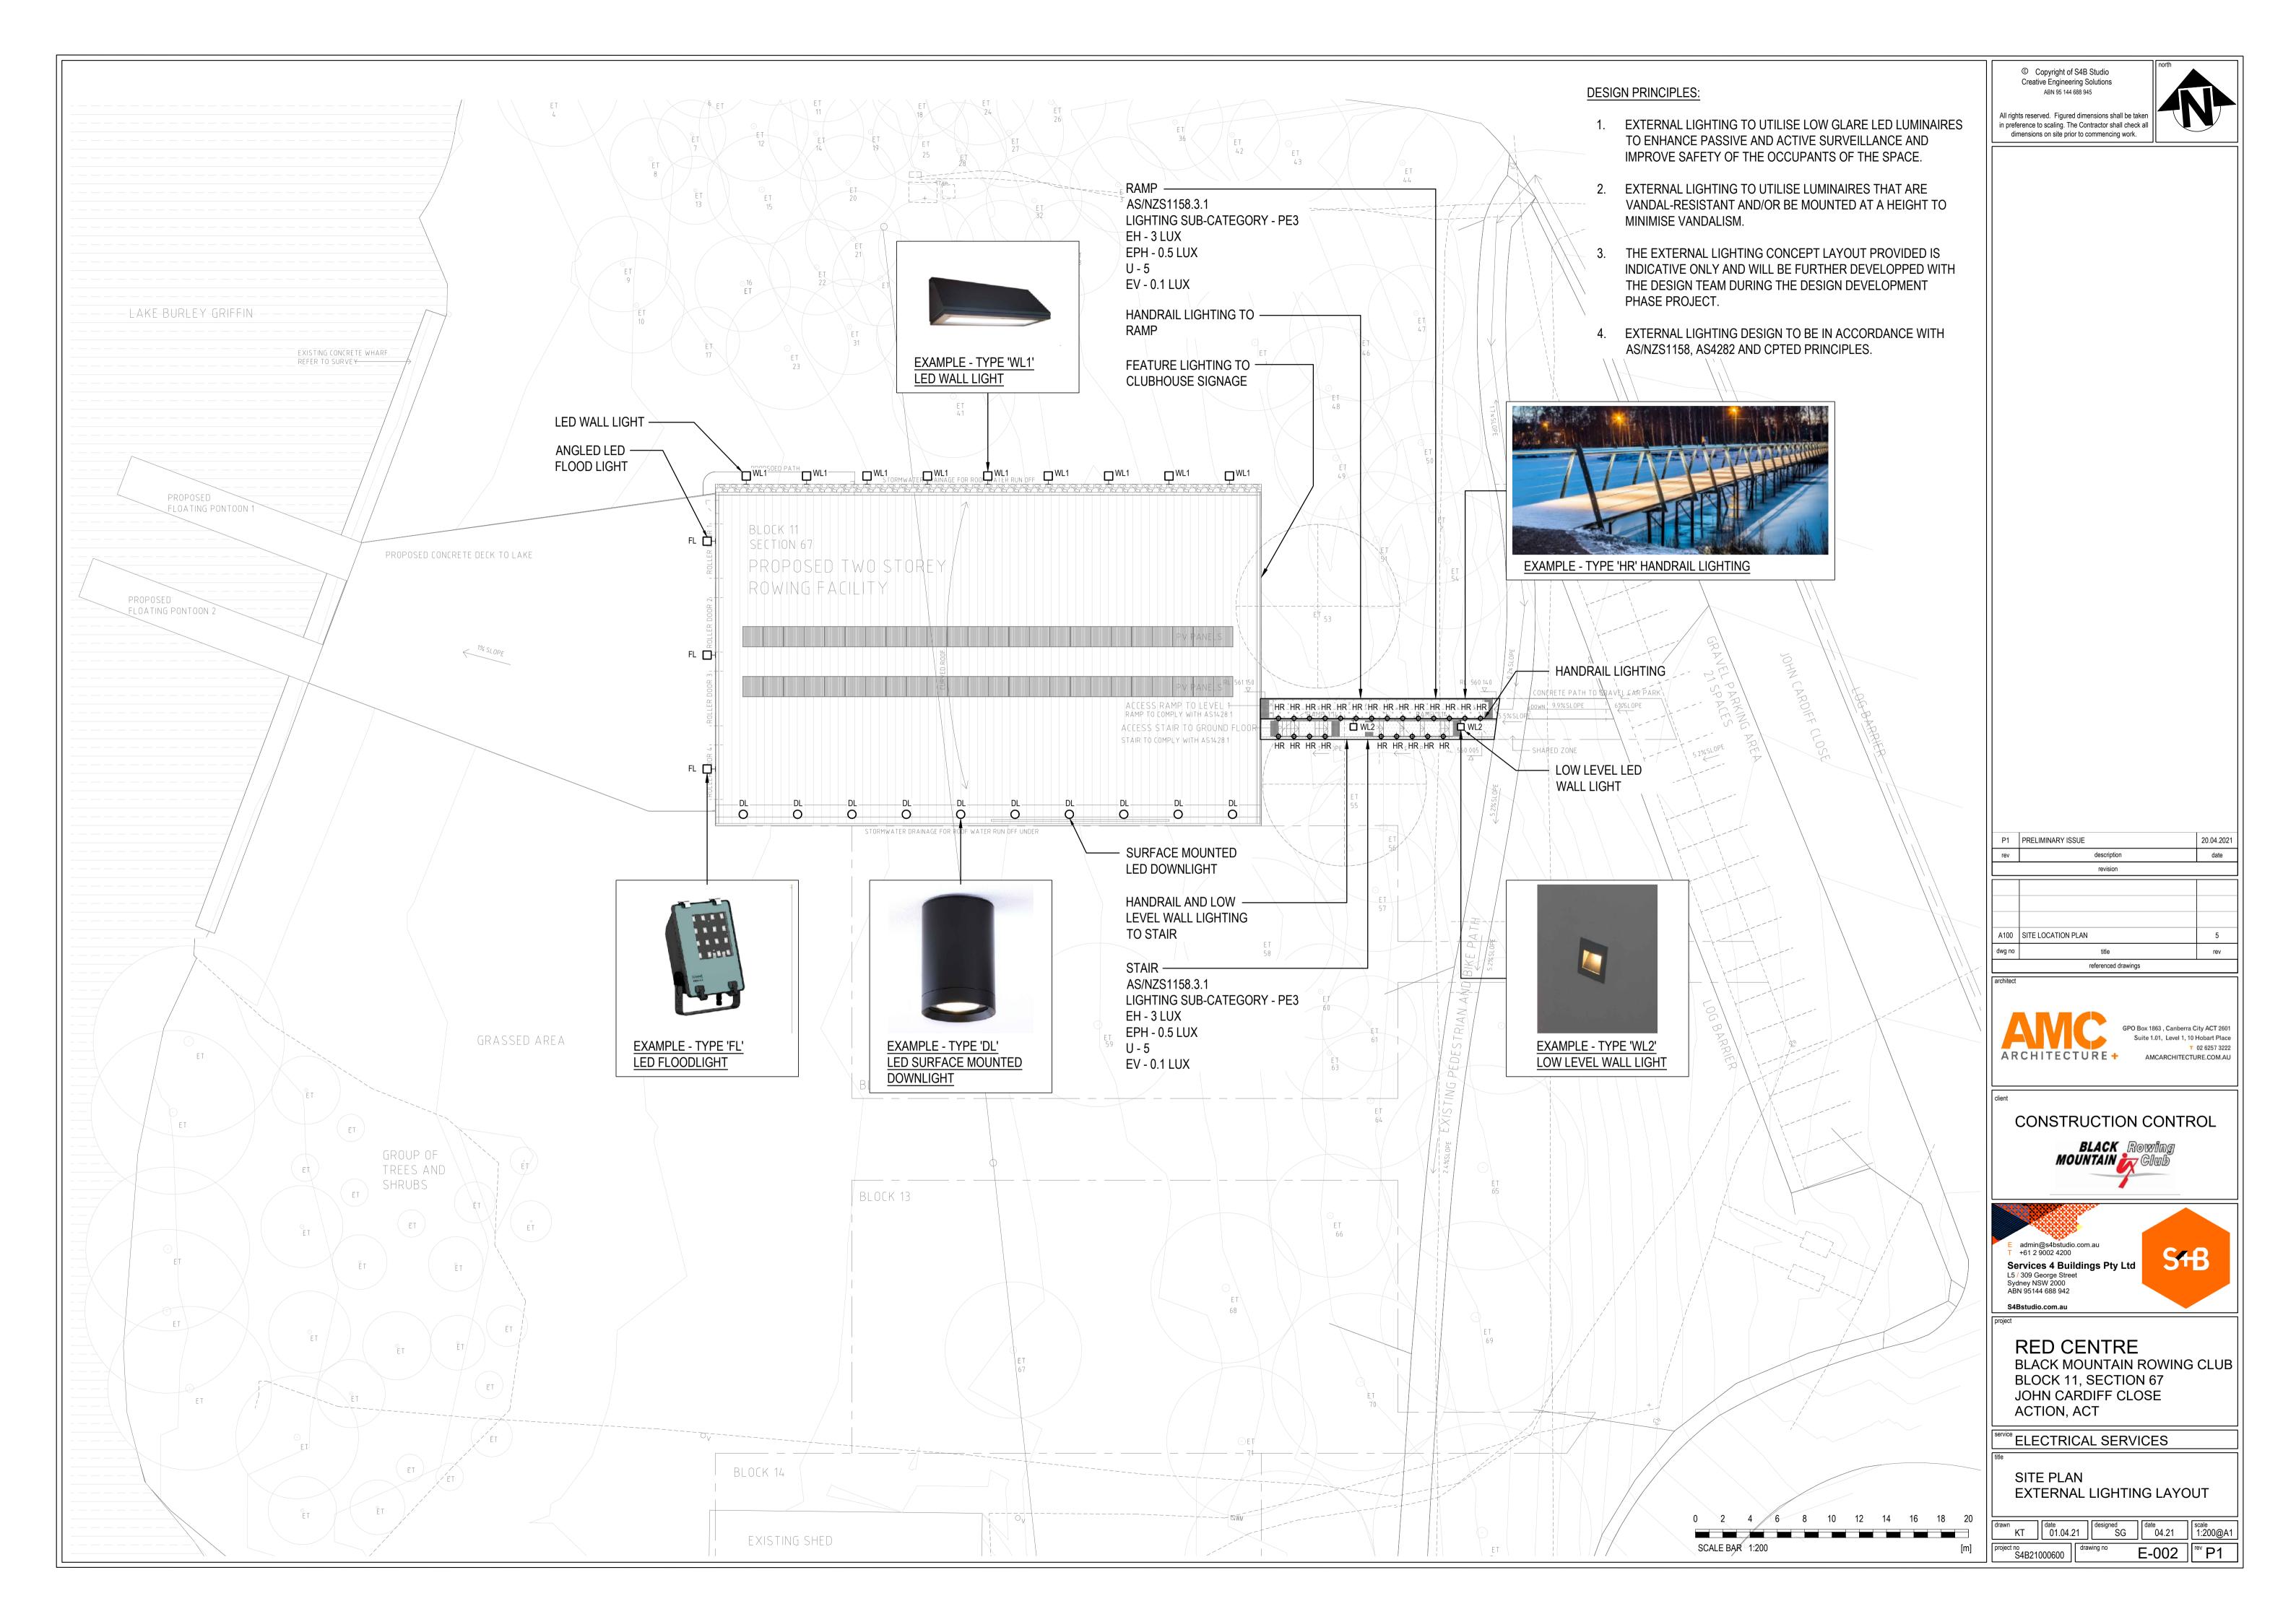

| Sheet Number | Sheet Name                       |  |
|--------------|----------------------------------|--|
| WA 4000      | TITLE SHEET                      |  |
| WA-A000      |                                  |  |
| WA-A001      | LOCALITY PLAN                    |  |
| WA-A020      | 3D IMAGES - SHEET 1              |  |
| WA-A050      | FINISHES SCHEDULE                |  |
| WA-A100      | SITE LOCATION PLAN               |  |
| WA-A101      | EXCAVATION/ DEMOLITION PLAN      |  |
| WA-A110      | AREA PLANS AND SITE COVERAGE     |  |
| WA-A200      | GROUND FLOOR PLAN                |  |
| WA-A201      | LEVEL 01 FLOOR PLAN              |  |
| WA-A202      | ROOF PLAN                        |  |
| WA-A500      | NORTH & EAST ELEVATIONS          |  |
| WA-A501      | SOUTH & W