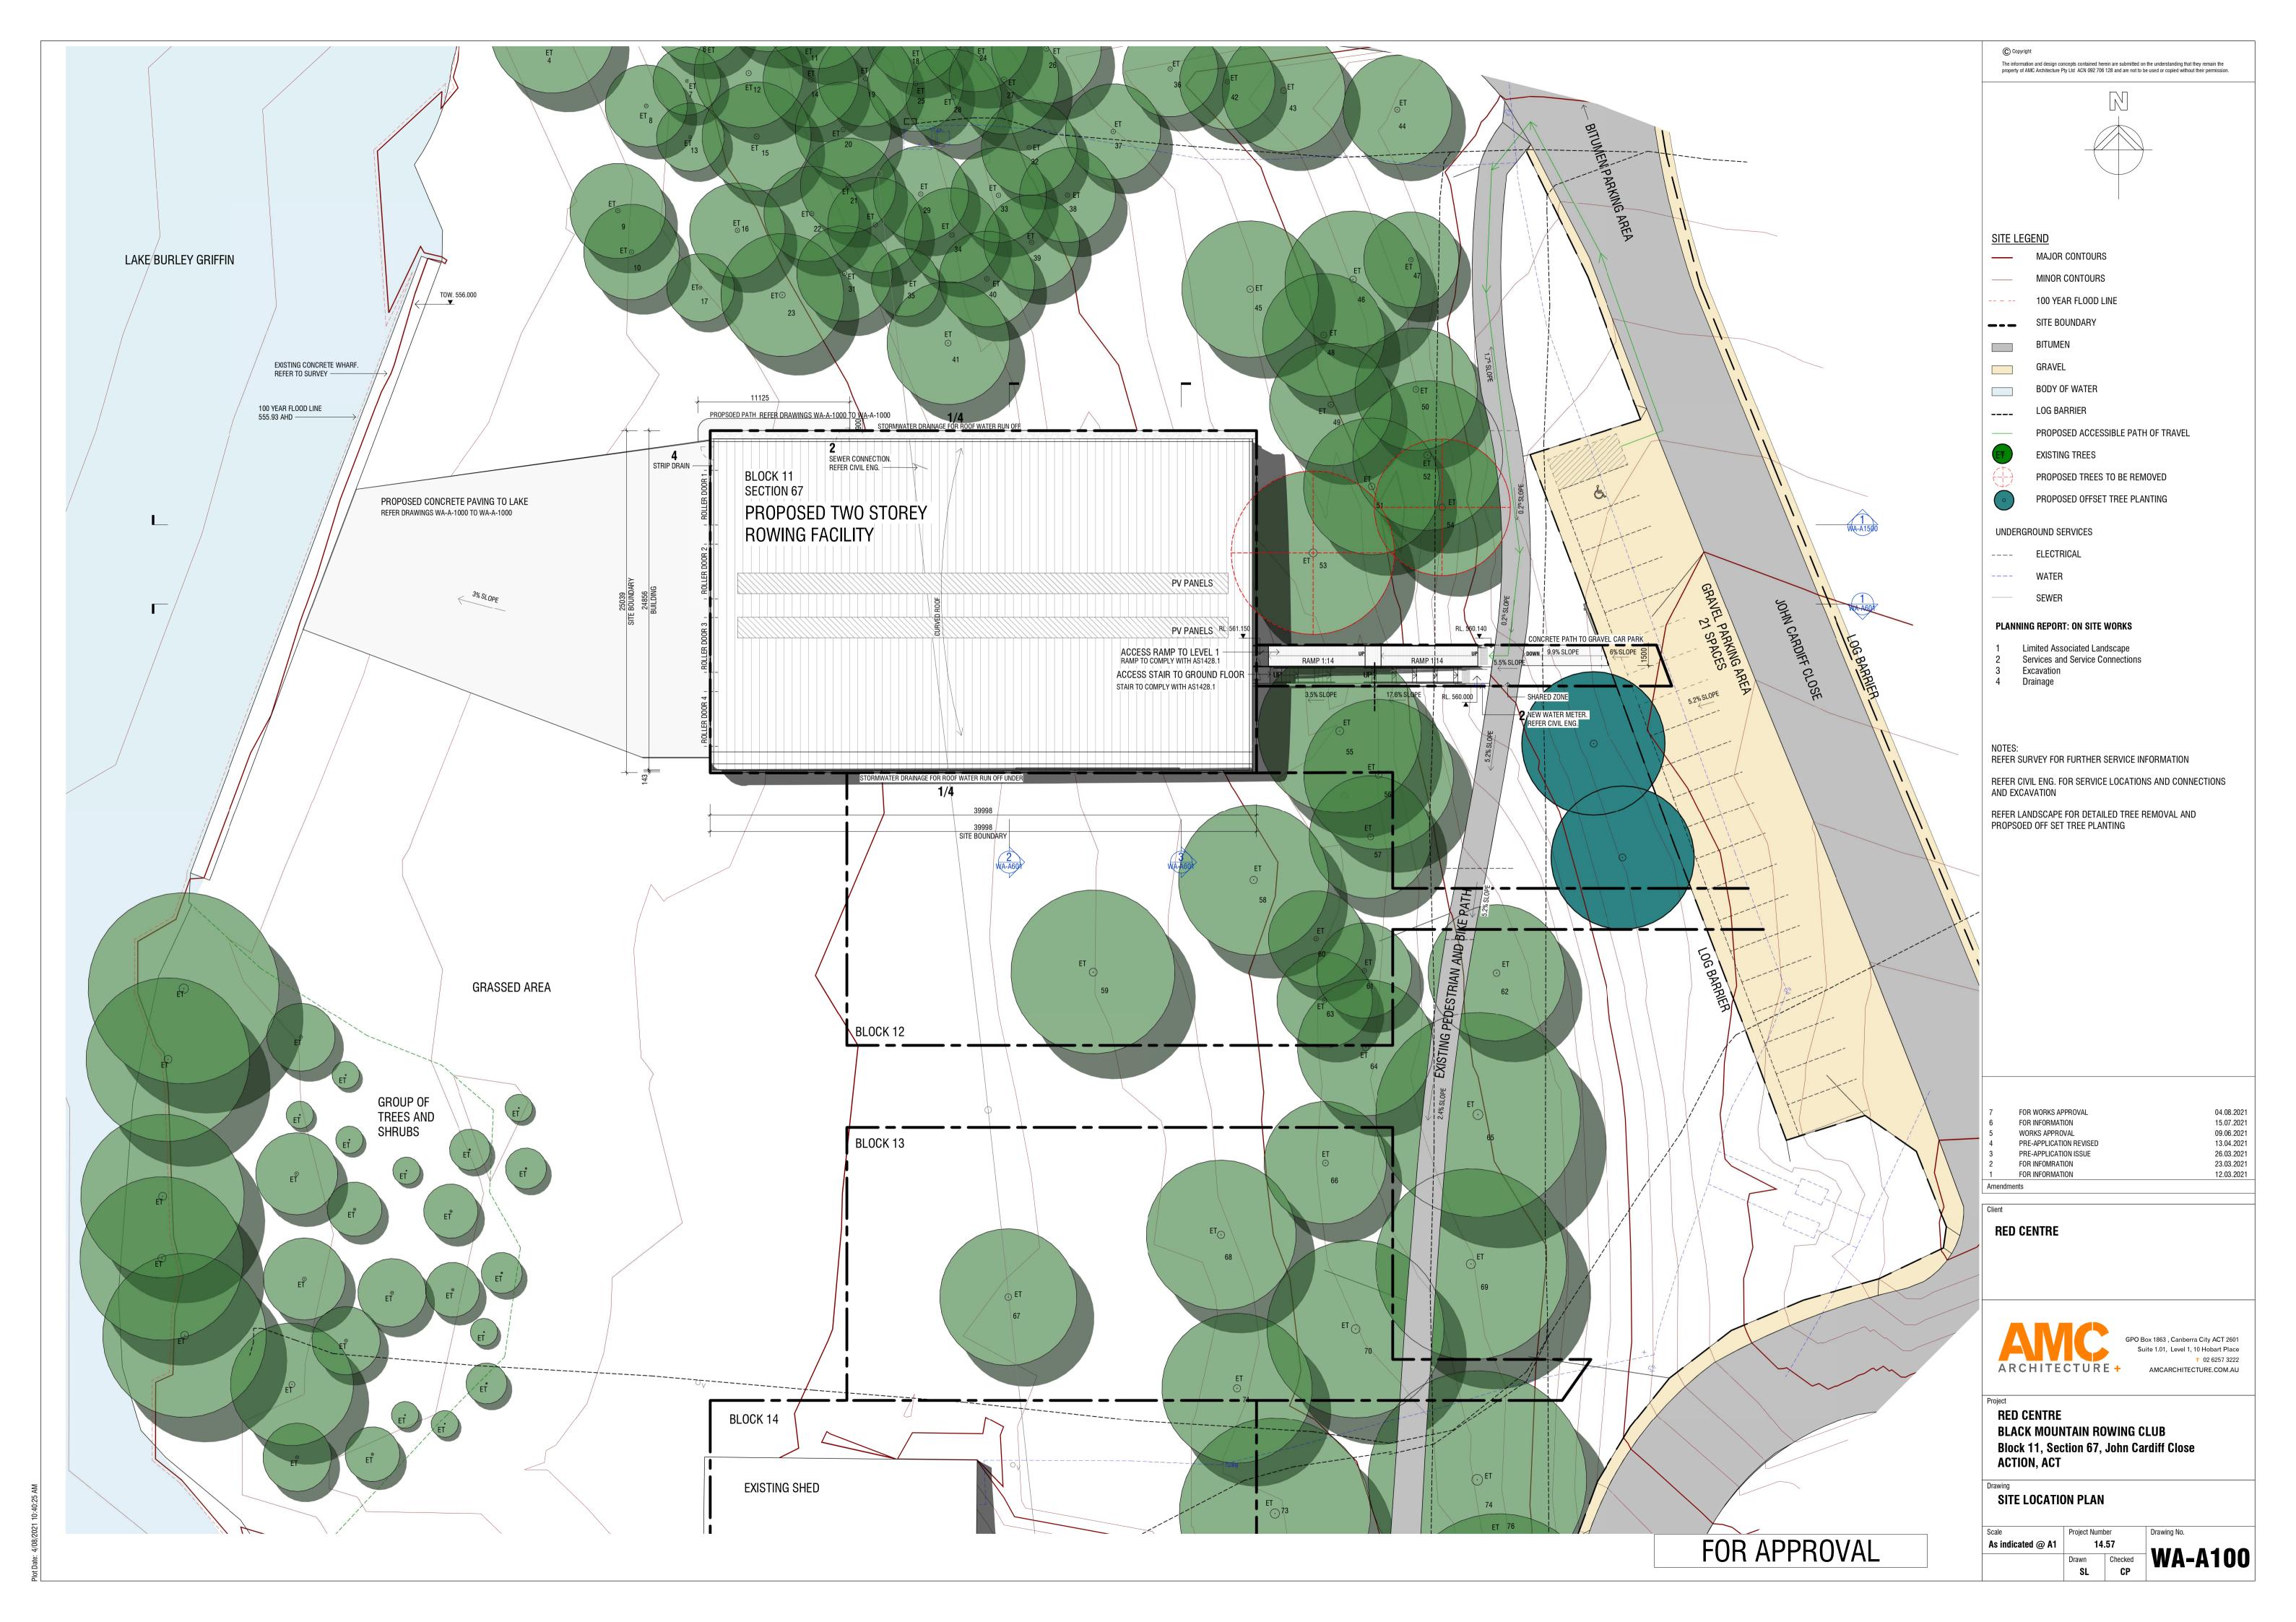

R INFORMATION         | 19.02.2021 |
| nents                   |            |

**RED CENTRE** 



RED CENTRE

BLACK MOUNTAIN ROWING CLUB Block 11, Section 67, John Cardiff Close ACTION, ACT

Drawing
3D IMAGES - SHEET 1

Drawn Checked CP WA-A020





04.08.2021 22.07.2021 13.04.2021 FOR WORKS APPROVAL FOR INFORMATION PRE-APPLICATION REVISED PRE-APPLICATION ISSUE 26.03.2021

The information and design concepts contained herein are submitted on the understanding that they remain the property of AMC Architecture Pty Ltd ACN 092 706 128 and are not to be used or copied without their permission.

NOTE: FINISHES ARE INDICATIVE

**RED CENTRE** 

ARCHITECTURE + AMCARCHITECTURE.COM.AU

**RED CENTRE BLACK MOUNTAIN ROWING CLUB** Block 11, Section 67, John Cardiff Close ACTION, ACT

FINISHES SCHEDULE

















The information and design concepts contained herein are submitted on the understanding that they remain the property of AMC Architecture Pty Ltd ACN 092 706 128 and are not to be used or copied without their permission.



JOHN CARDIFF CLOSE STREET ELEVATION
- Scale: 1:200



JOHN CARDIFF CLOSE GOOGLE STREET IMAGE

04.08.2021 1 FOR WORKS APPROVAL Amendments

**RED CENTRE** 

ARCHITECTURE + AMCARCHITECTURE.COM.AU

**RED CENTRE BLACK MOUNTAIN ROWING CLUB** Block 11, Section 67, John Cardiff Close ACTION, ACT

STREET SCAPE ELEVATION

1 : 200 @ A1





2 BUILDING HEIGHT
- Scale: 1:200





Scale: 1:500 1 SITE LOCATION PLAN - PARKING MAP
Scale: 1:1000

FOR APPROVAL

The information and design concepts contained herein are submitted on the understanding that they remain the prop