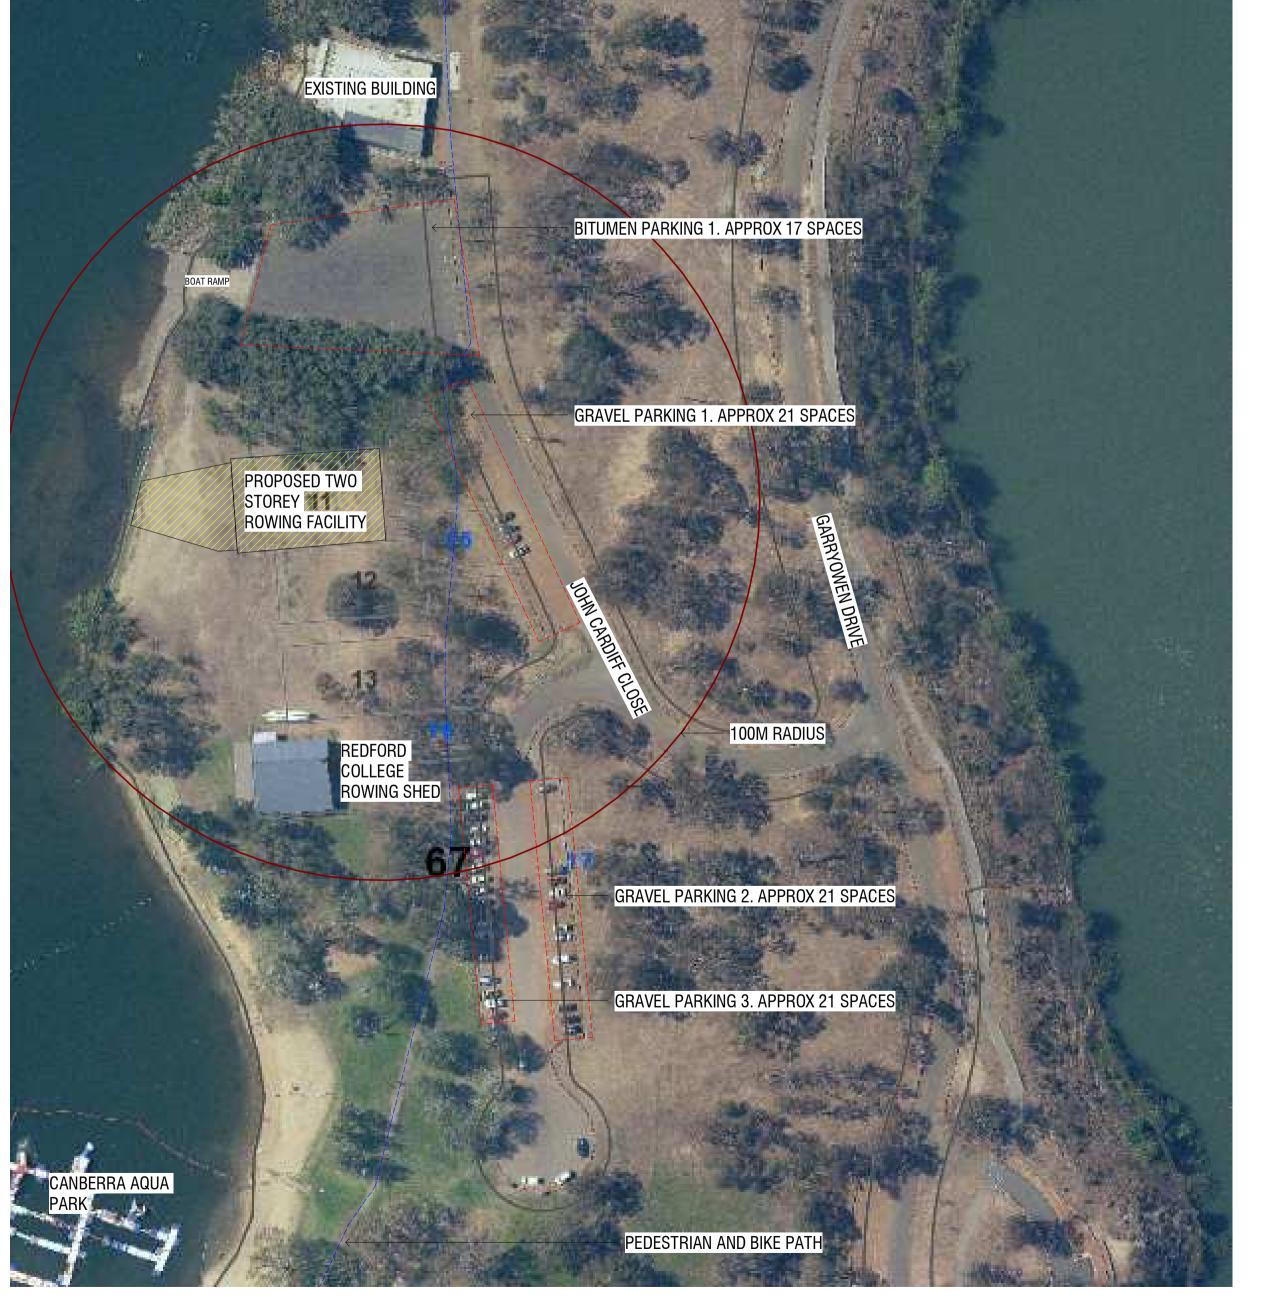

STREET SCAPE ELEVATION

1 : 200 @ A1

2 BUILDING HEIGHT
- Scale: 1:200

Scale: 1:500 1 SITE LOCATION PLAN - PARKING MAP
Scale: 1:1000

FOR APPROVAL

The information and design concepts contained herein are submitted on the understanding that they remain the property of AMC Architecture Pty Ltd ACN 092 706 128 and are not to be used or copied without their permission.

SITE LEGEND - ACCESSIBLE PARKING SITE BOUNDARY

BITUMEN GRAVEL **BODY OF WATER** 

---- LOG BARRIER PROPOSED ACCESSIBLE PATH OF TRAVEL

SITE LEGEND - PARKING MAP

SITE LOCATION PARKING AREA

PEDSTRIAN PATH

100M DISTANCE RADIUS

**BUILDING HEIGHT** 

NATURAL GROUND LINE VARIES. REFER A100 SITE LOCATION PLAN AND SURVEY FOR CONTOURS

SITE PARKING

MARKING IN GRAVEL CARPARK

ALL CAR PARKING IS OFF SITE AND IN THE PUBLIC DOMAIN GRAVEL CAR PARKING SPACES ARE INDICATIVE. NO LINE

BITUMEN PARKING CAR SPACES HAVE LINE MARKINGS

ACCESSIBLE CAR PARKS INDICATIVE. NO ACCESSIBLE PARKING INDICATED ON SITE

REFER SURVEY FOR FURTHER SITE INFORMATION

FOR WORKS APPROVAL FOR INFORMATION WORKS APPROVAL PRE-APPLICATION REVISED PRE-APPLICATION ISSUE