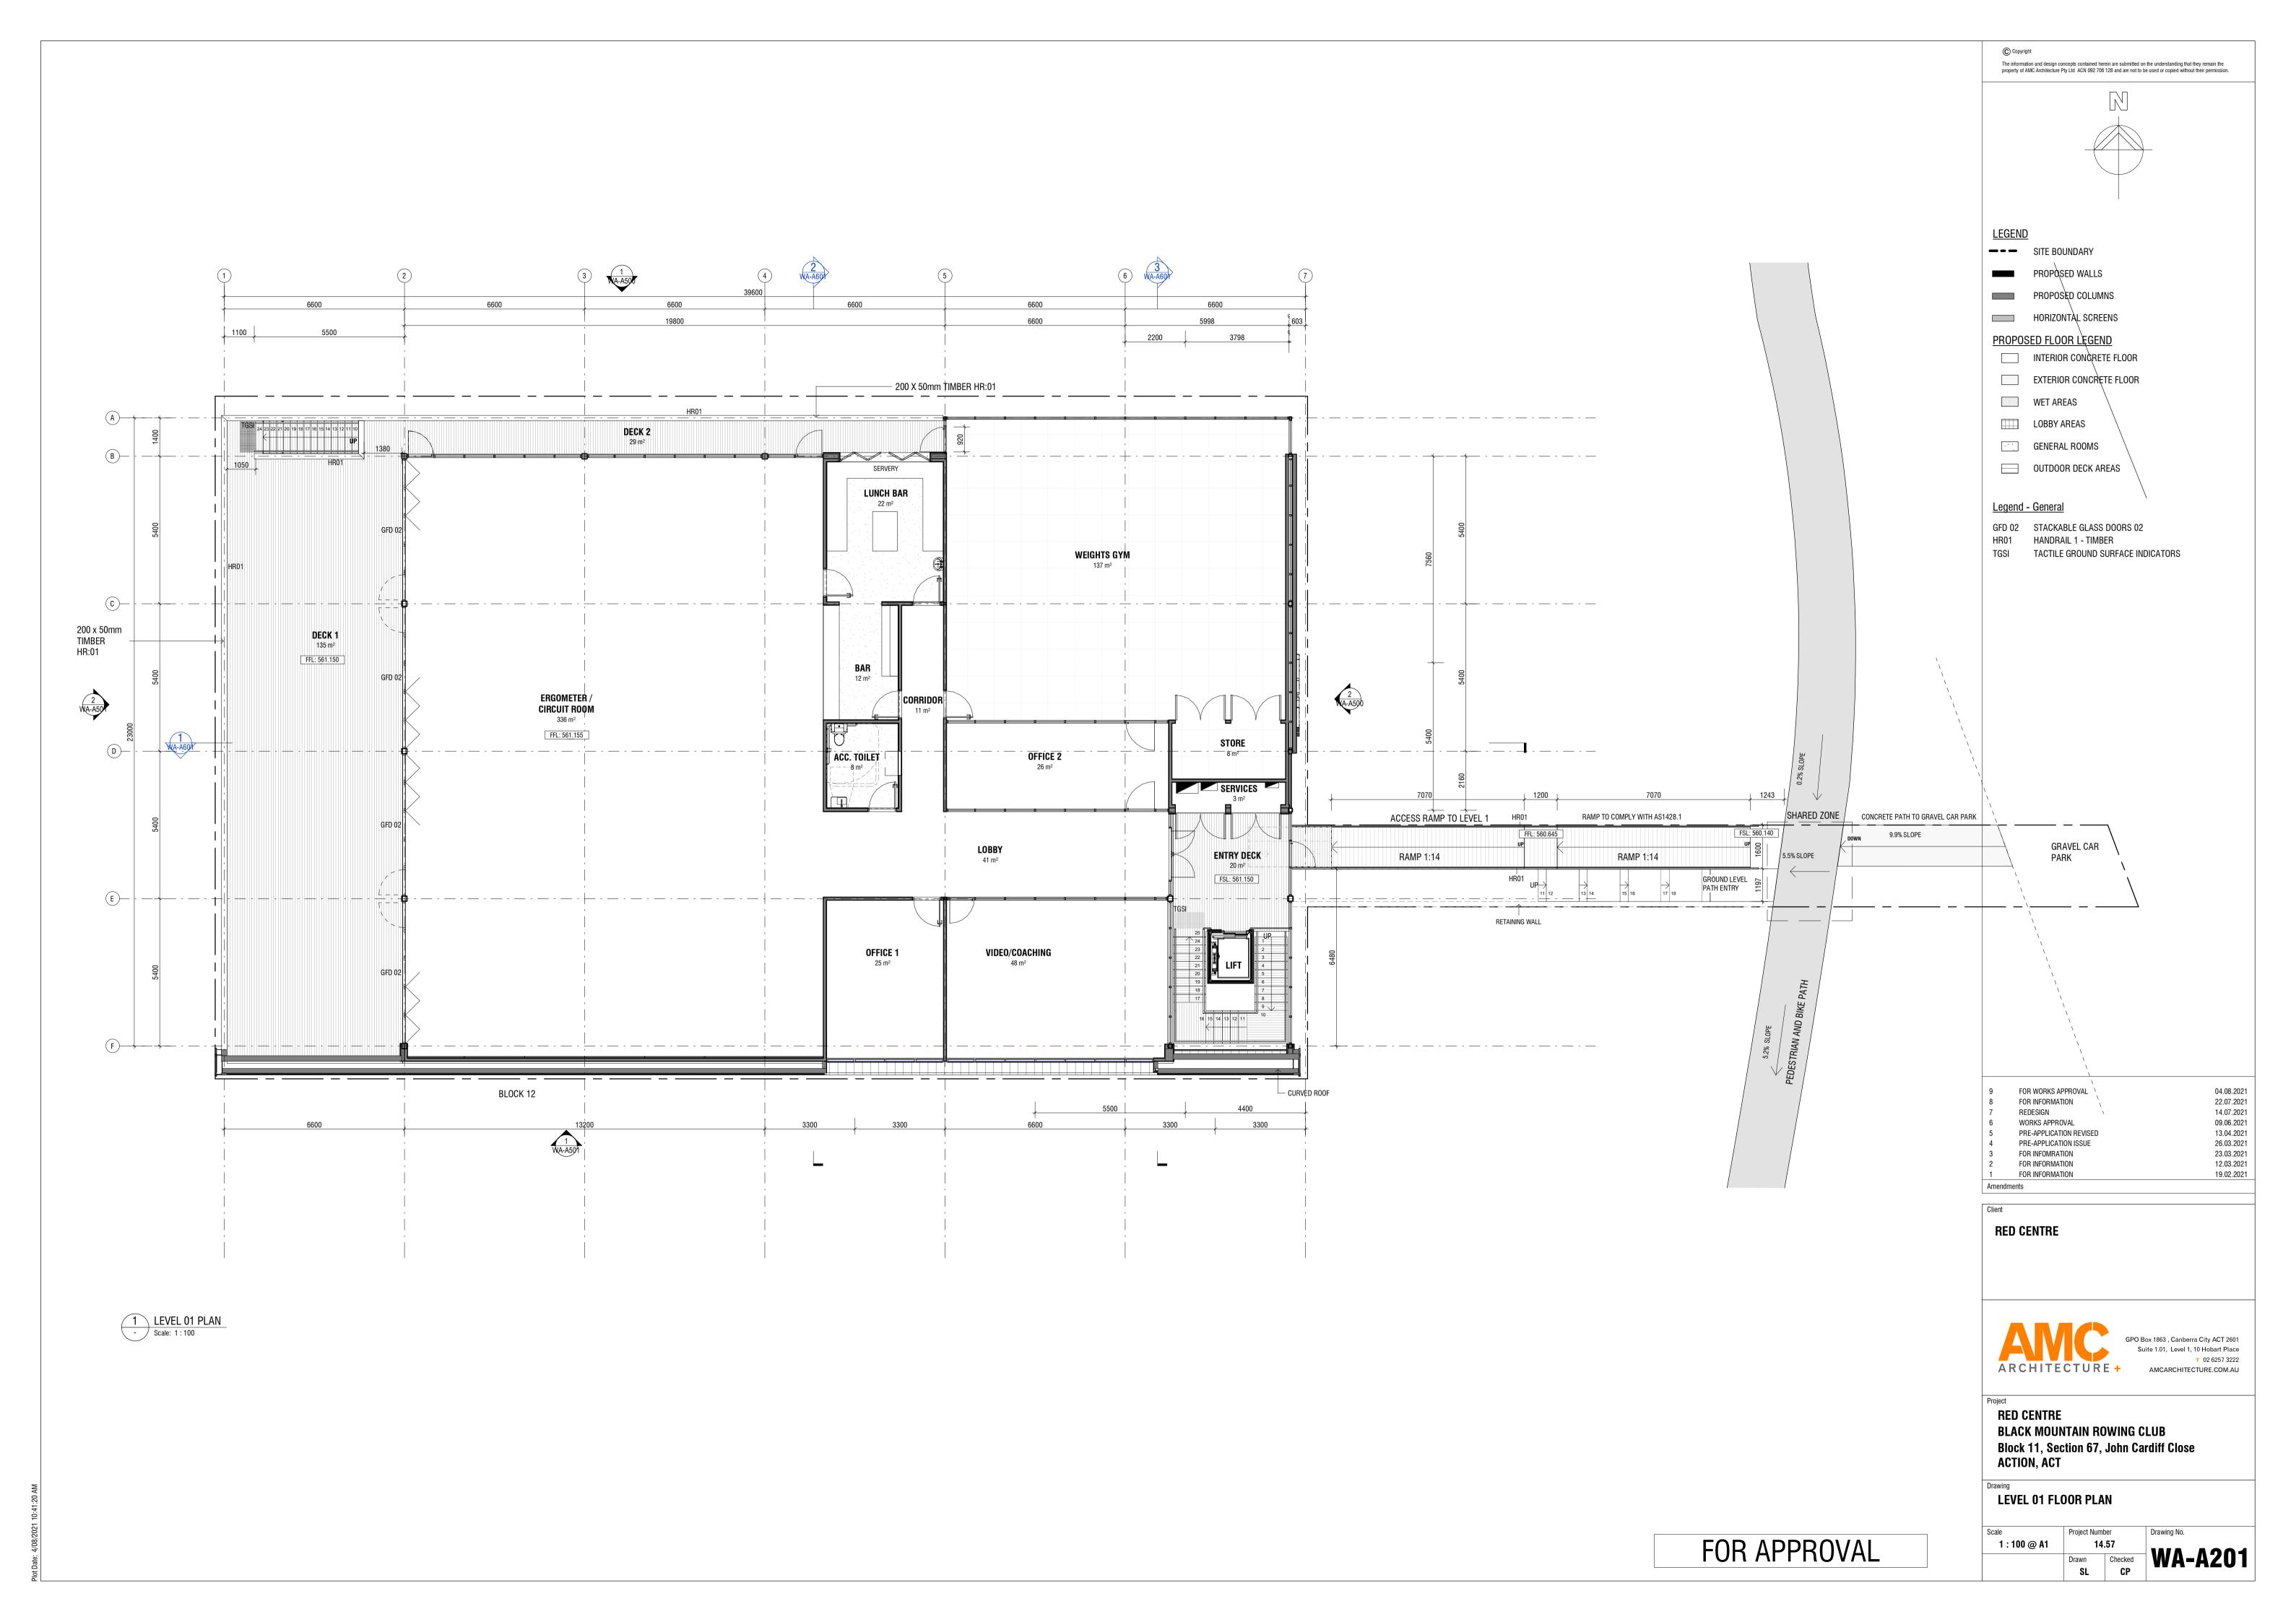

| Sheet Number | Sheet Name                       |  |
|--------------|----------------------------------|--|
| WA 4000      | TITLE SHEET                      |  |
| WA-A000      |                                  |  |
| WA-A001      | LOCALITY PLAN                    |  |
| WA-A020      | 3D IMAGES - SHEET 1              |  |
| WA-A050      | FINISHES SCHEDULE                |  |
| WA-A100      | SITE LOCATION PLAN               |  |
| WA-A101      | EXCAVATION/ DEMOLITION PLAN      |  |
| WA-A110      | AREA PLANS AND SITE COVERAGE     |  |
| WA-A200      | GROUND FLOOR PLAN                |  |
| WA-A201      | LEVEL 01 FLOOR PLAN              |  |
| WA-A202      | ROOF PLAN                        |  |
| WA-A500      | NORTH & EAST ELEVATIONS          |  |
| WA-A501      | SOUTH & WEST ELEVATIONS          |  |
| WA-A502      | STREET SCAPE ELEVATION           |  |
| WA-A601      | BUILDING SECTIONS                |  |
| WA-A960      | BUILDING HEIGHT AND PARKING PLAN |  |
| WA-A961      | EXTERIOR BUILDING SIGN           |  |