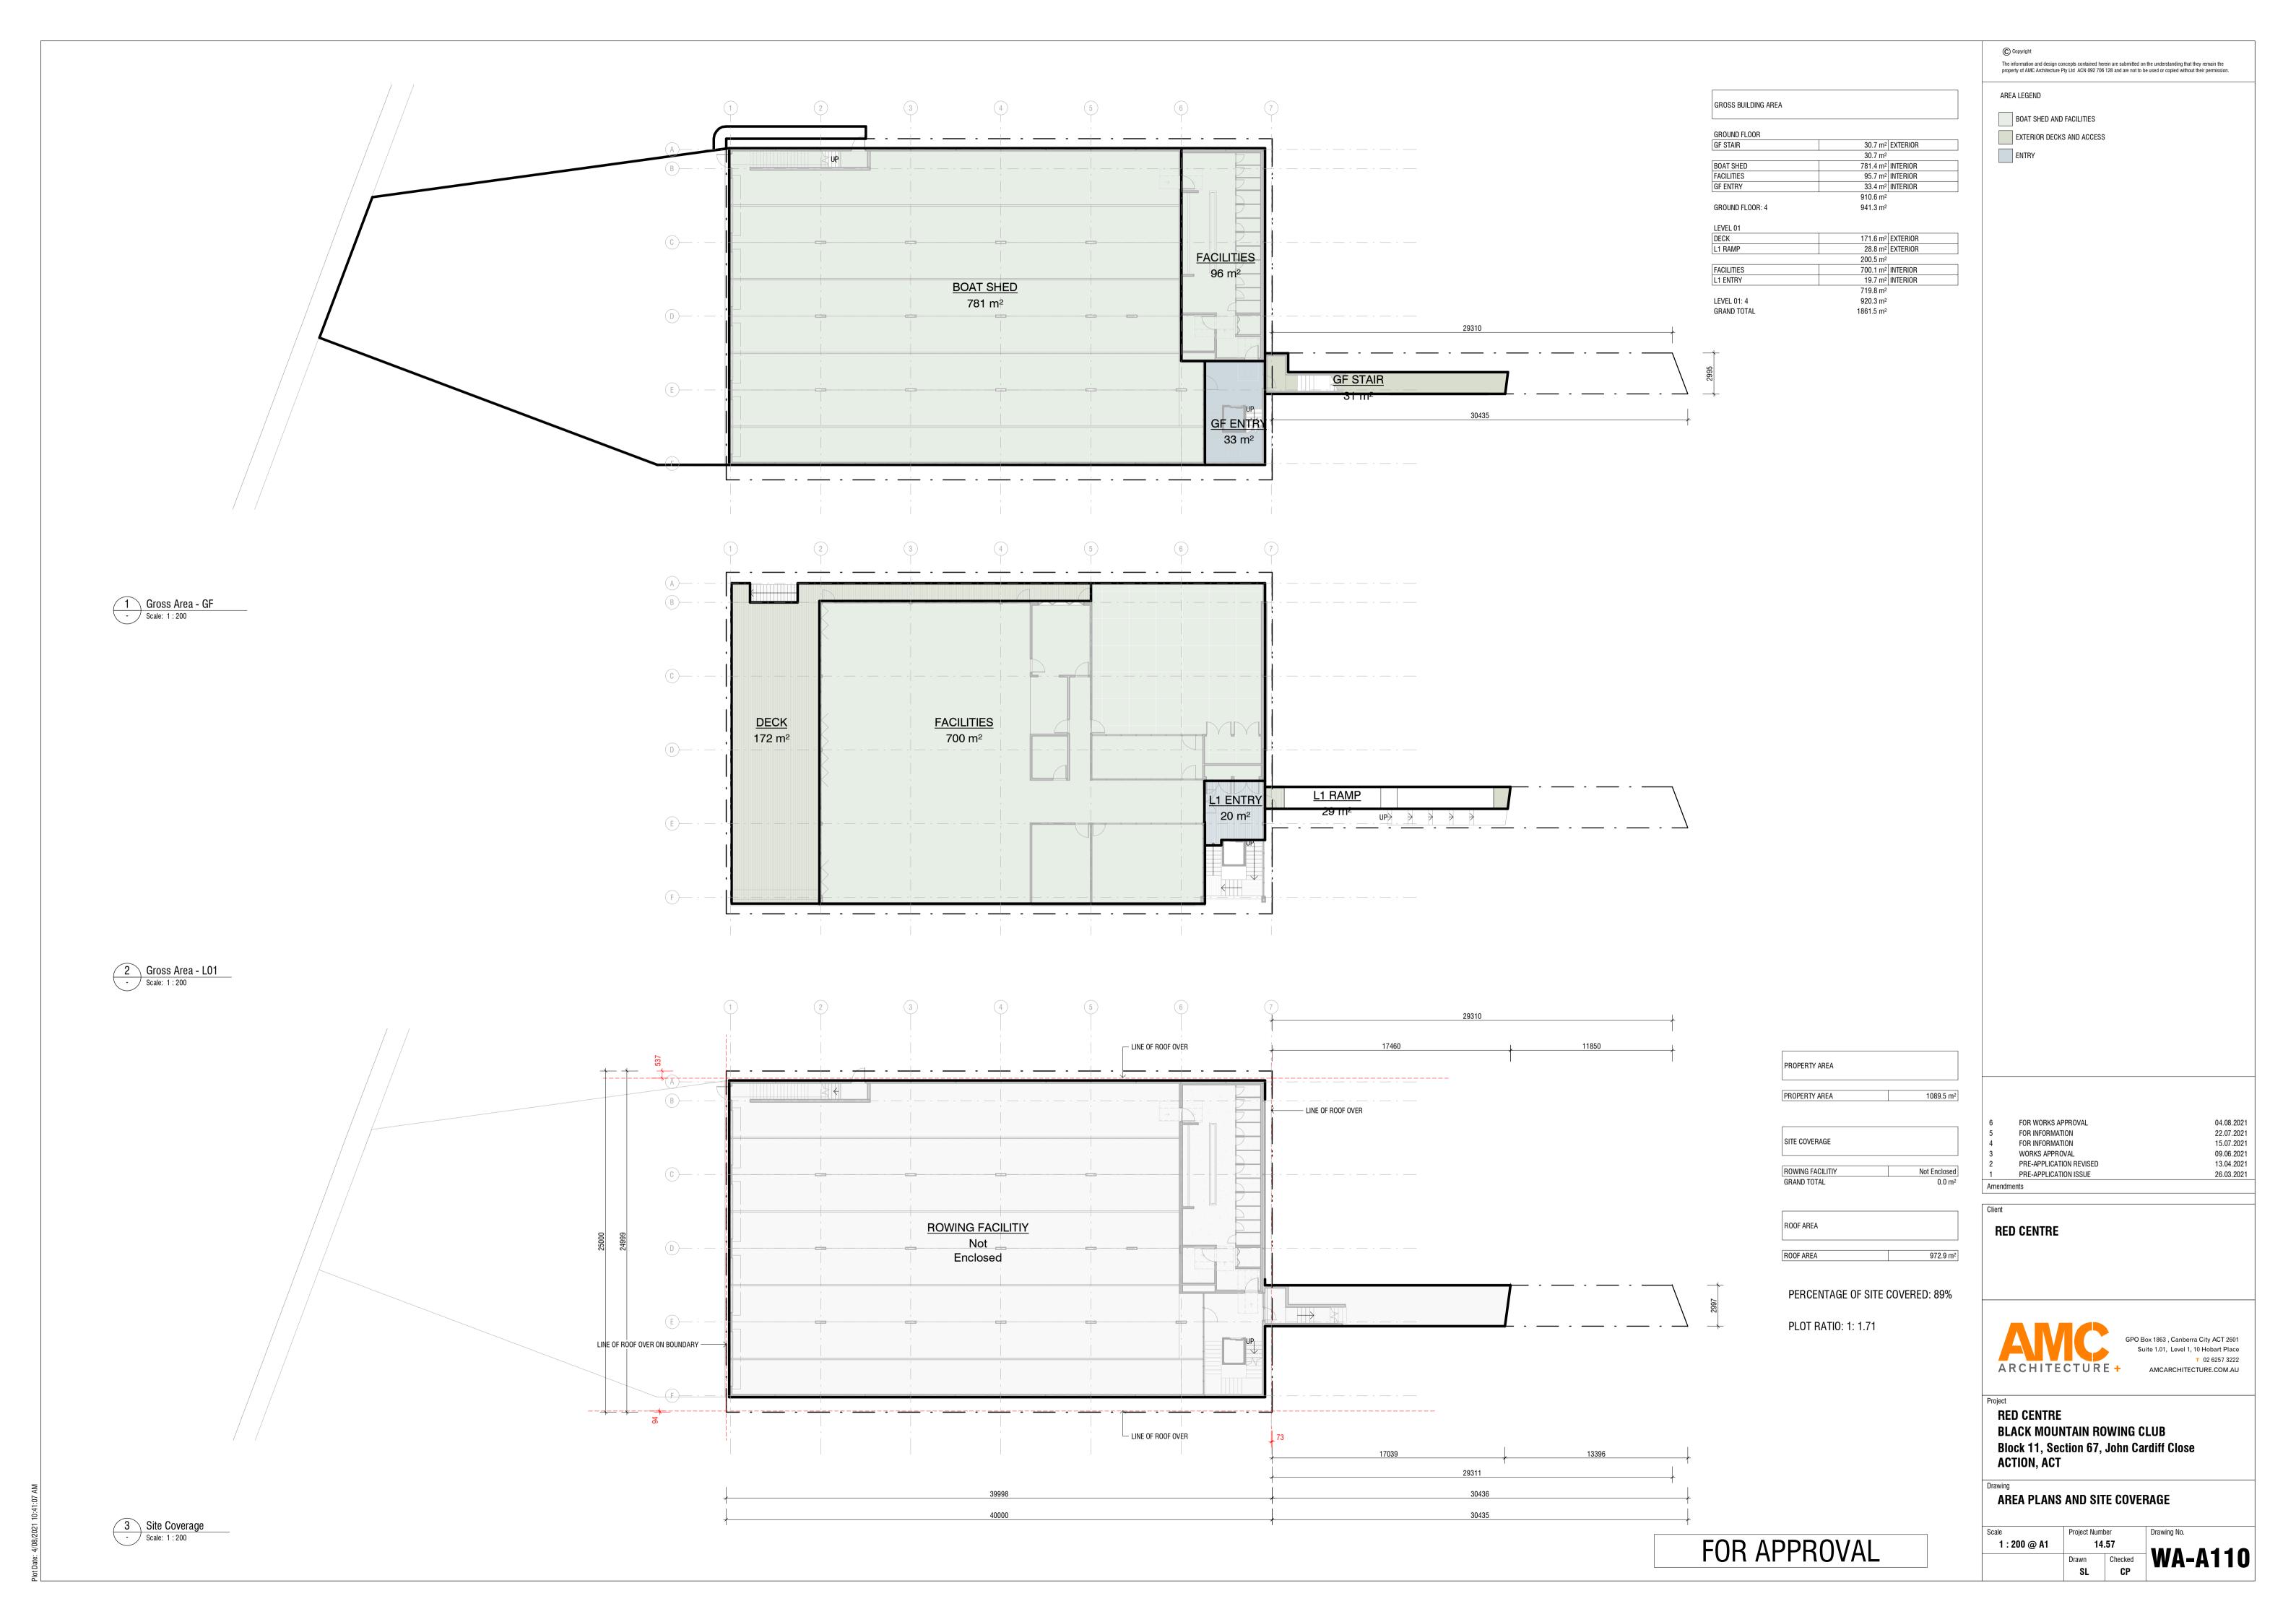

| Sheet Number | Sheet Name                       |  |
|--------------|----------------------------------|--|
| WA 4000      | TITLE SHEET                      |  |
| WA-A000      |                                  |  |
| WA-A001      | LOCALITY PLAN                    |  |
| WA-A020      | 3D IMAGES - SHEET 1              |  |
| WA-A050      | FINISHES SCHEDULE                |  |
| WA-A100      | SITE LOCATION PLAN               |  |
| WA-A101      | EXCAVATION/ DEMOLITION PLAN      |  |
| WA-A110      | AREA PLANS AND SITE COVERAGE     |  |
| WA-A200      | GROUND FLOOR PLAN                |  |
| WA-A201      | LEVEL 01 FLOOR PLAN              |  |
| WA-A202      | ROOF PLAN                        |  |
| WA-A500      | NORTH & EAST ELEVATIONS          |  |
| WA-A501      | SOUTH & WEST ELEVATIONS          |  |
| WA-A502      | STREET SCAPE ELEVATION           |  |
| WA-A601      | BUILDING SECTIONS                |  |
| WA-A960      | BUILDING HEIGHT AND PARKING PLAN |  |
| WA-A961      | EXTERIOR BUILDING SIGN           |  |