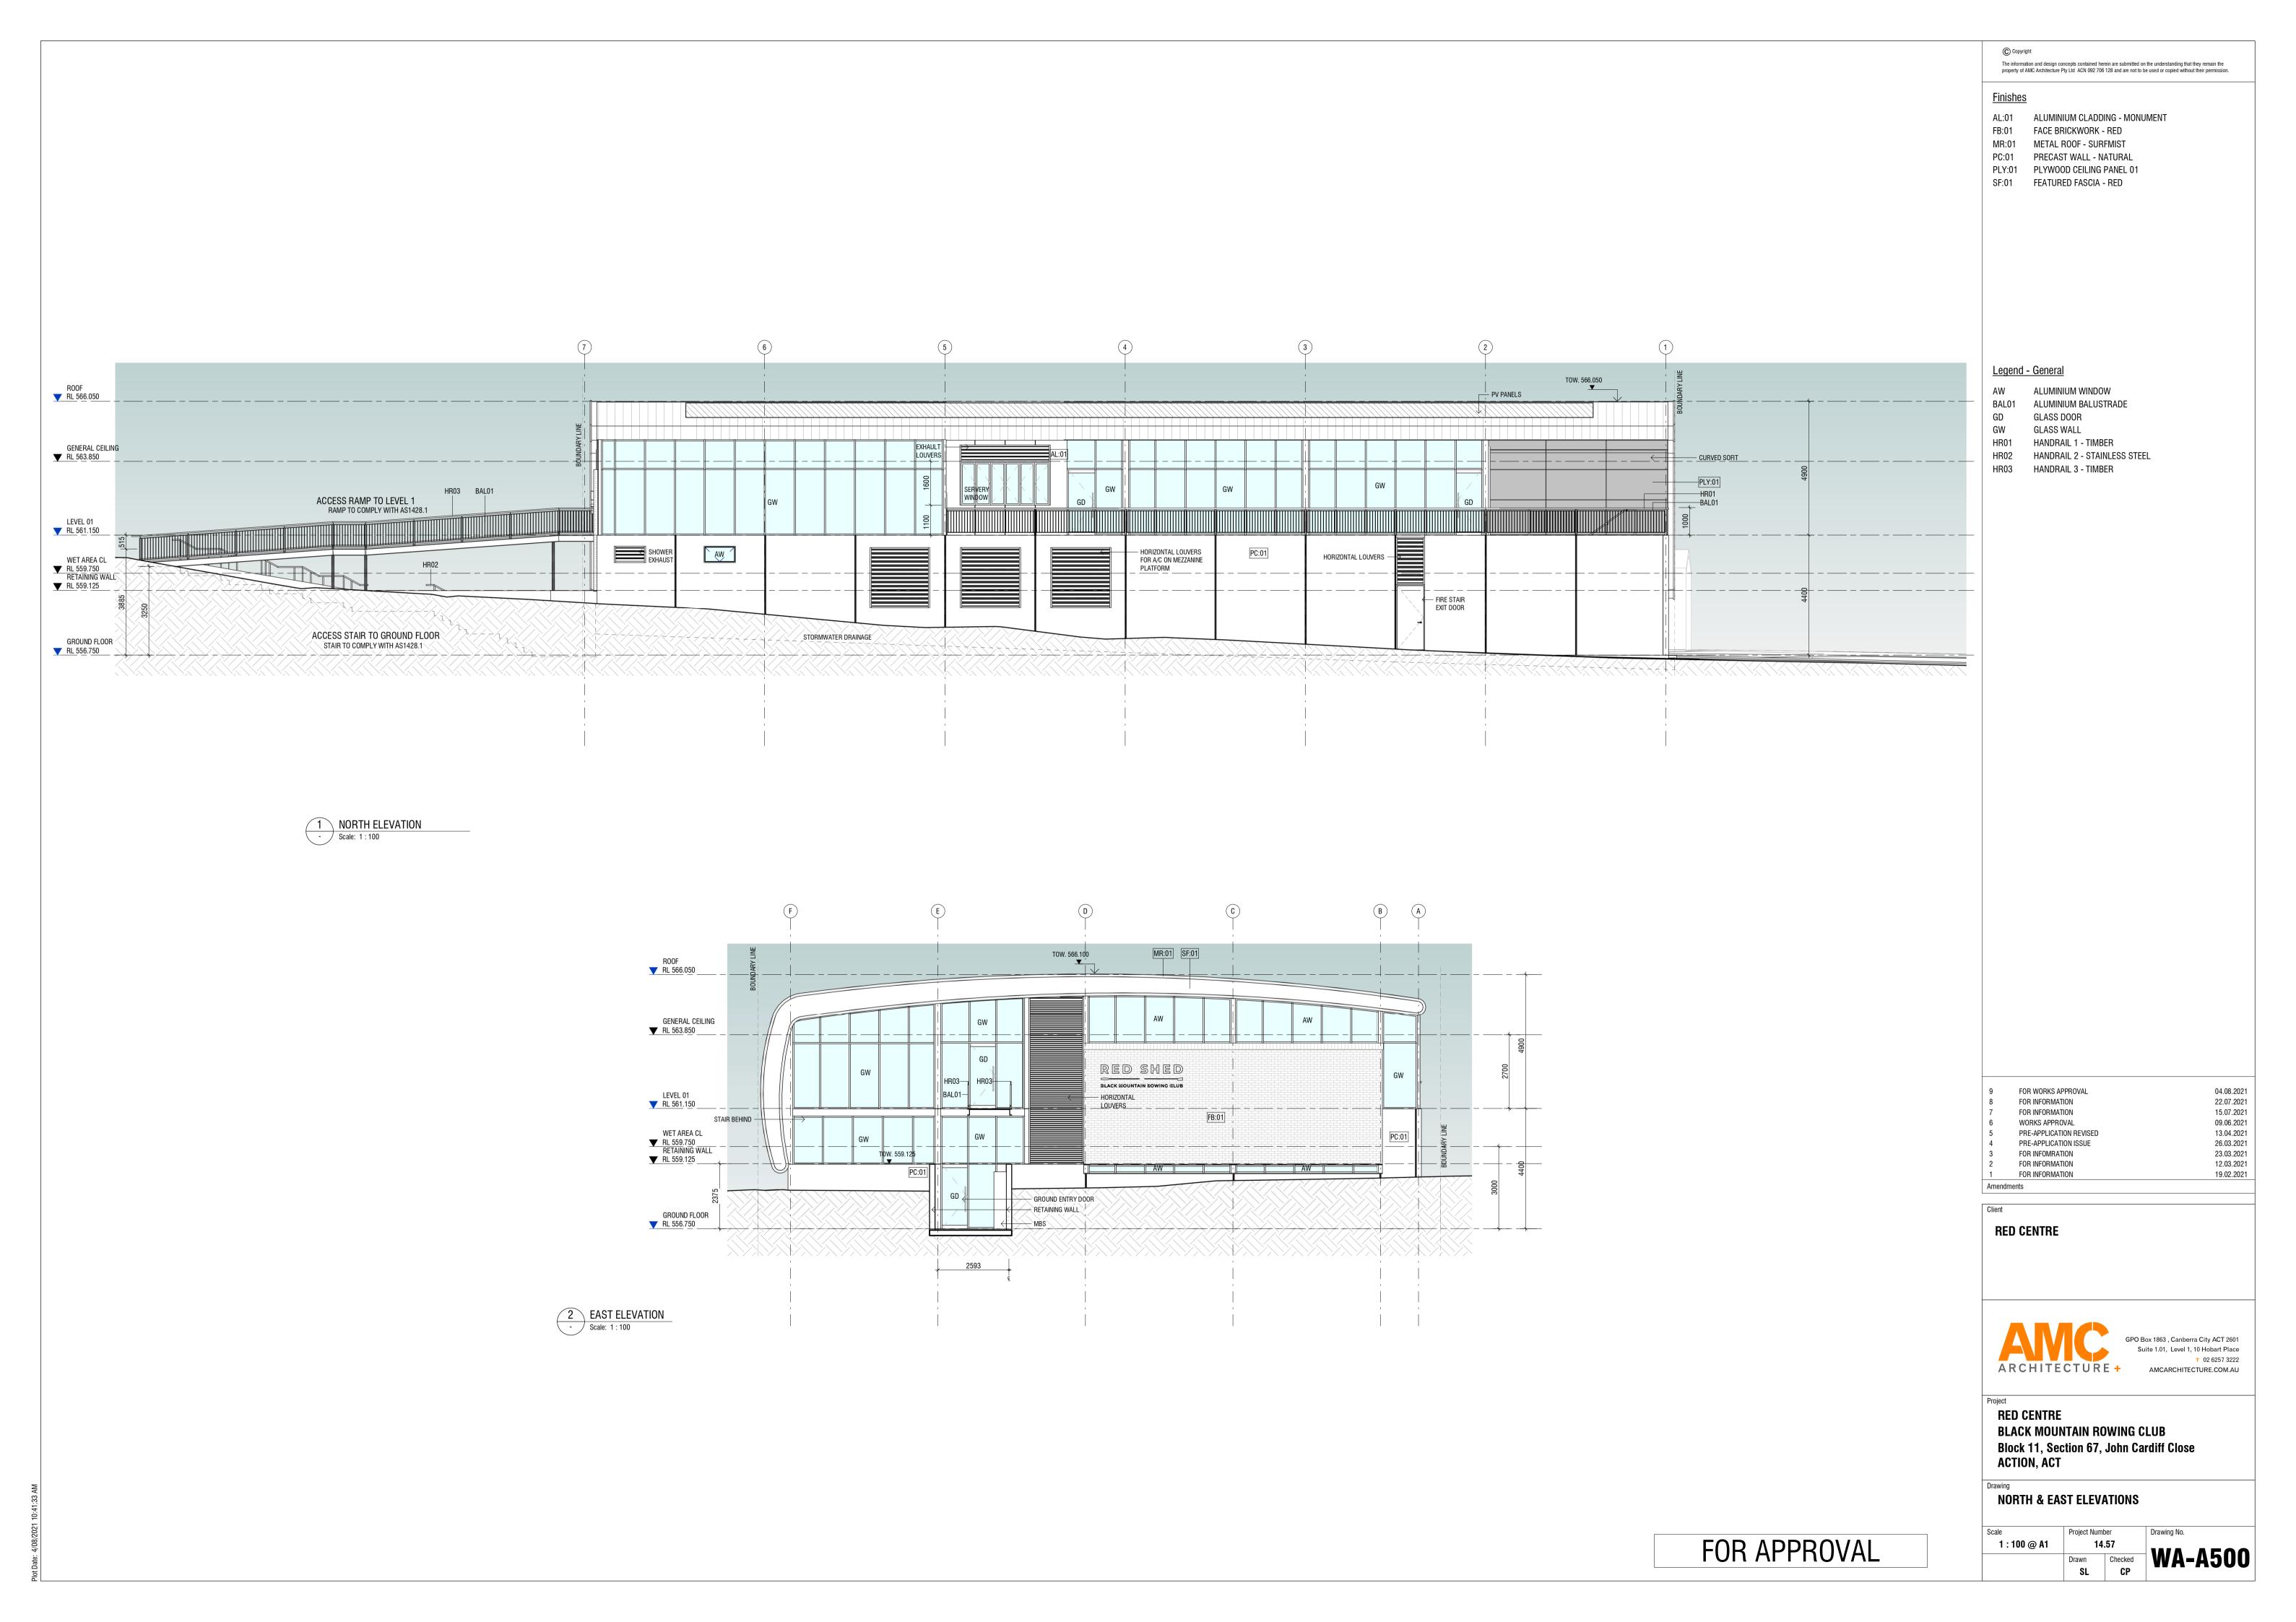

## BLACK MOUNTAIN ROWING CLUB PROPOSED TWO STOREY ROWING FACILITY

Block 11, Section 67, John Cardiff Close ACTION, ACT

PRE-APPLICATION REVISED PRE-APPLICATION ISSUE **RED CENTRE RED CENTRE** Block 11, Section 67, John Cardiff Close ACTION, ACT TITLE SHEET