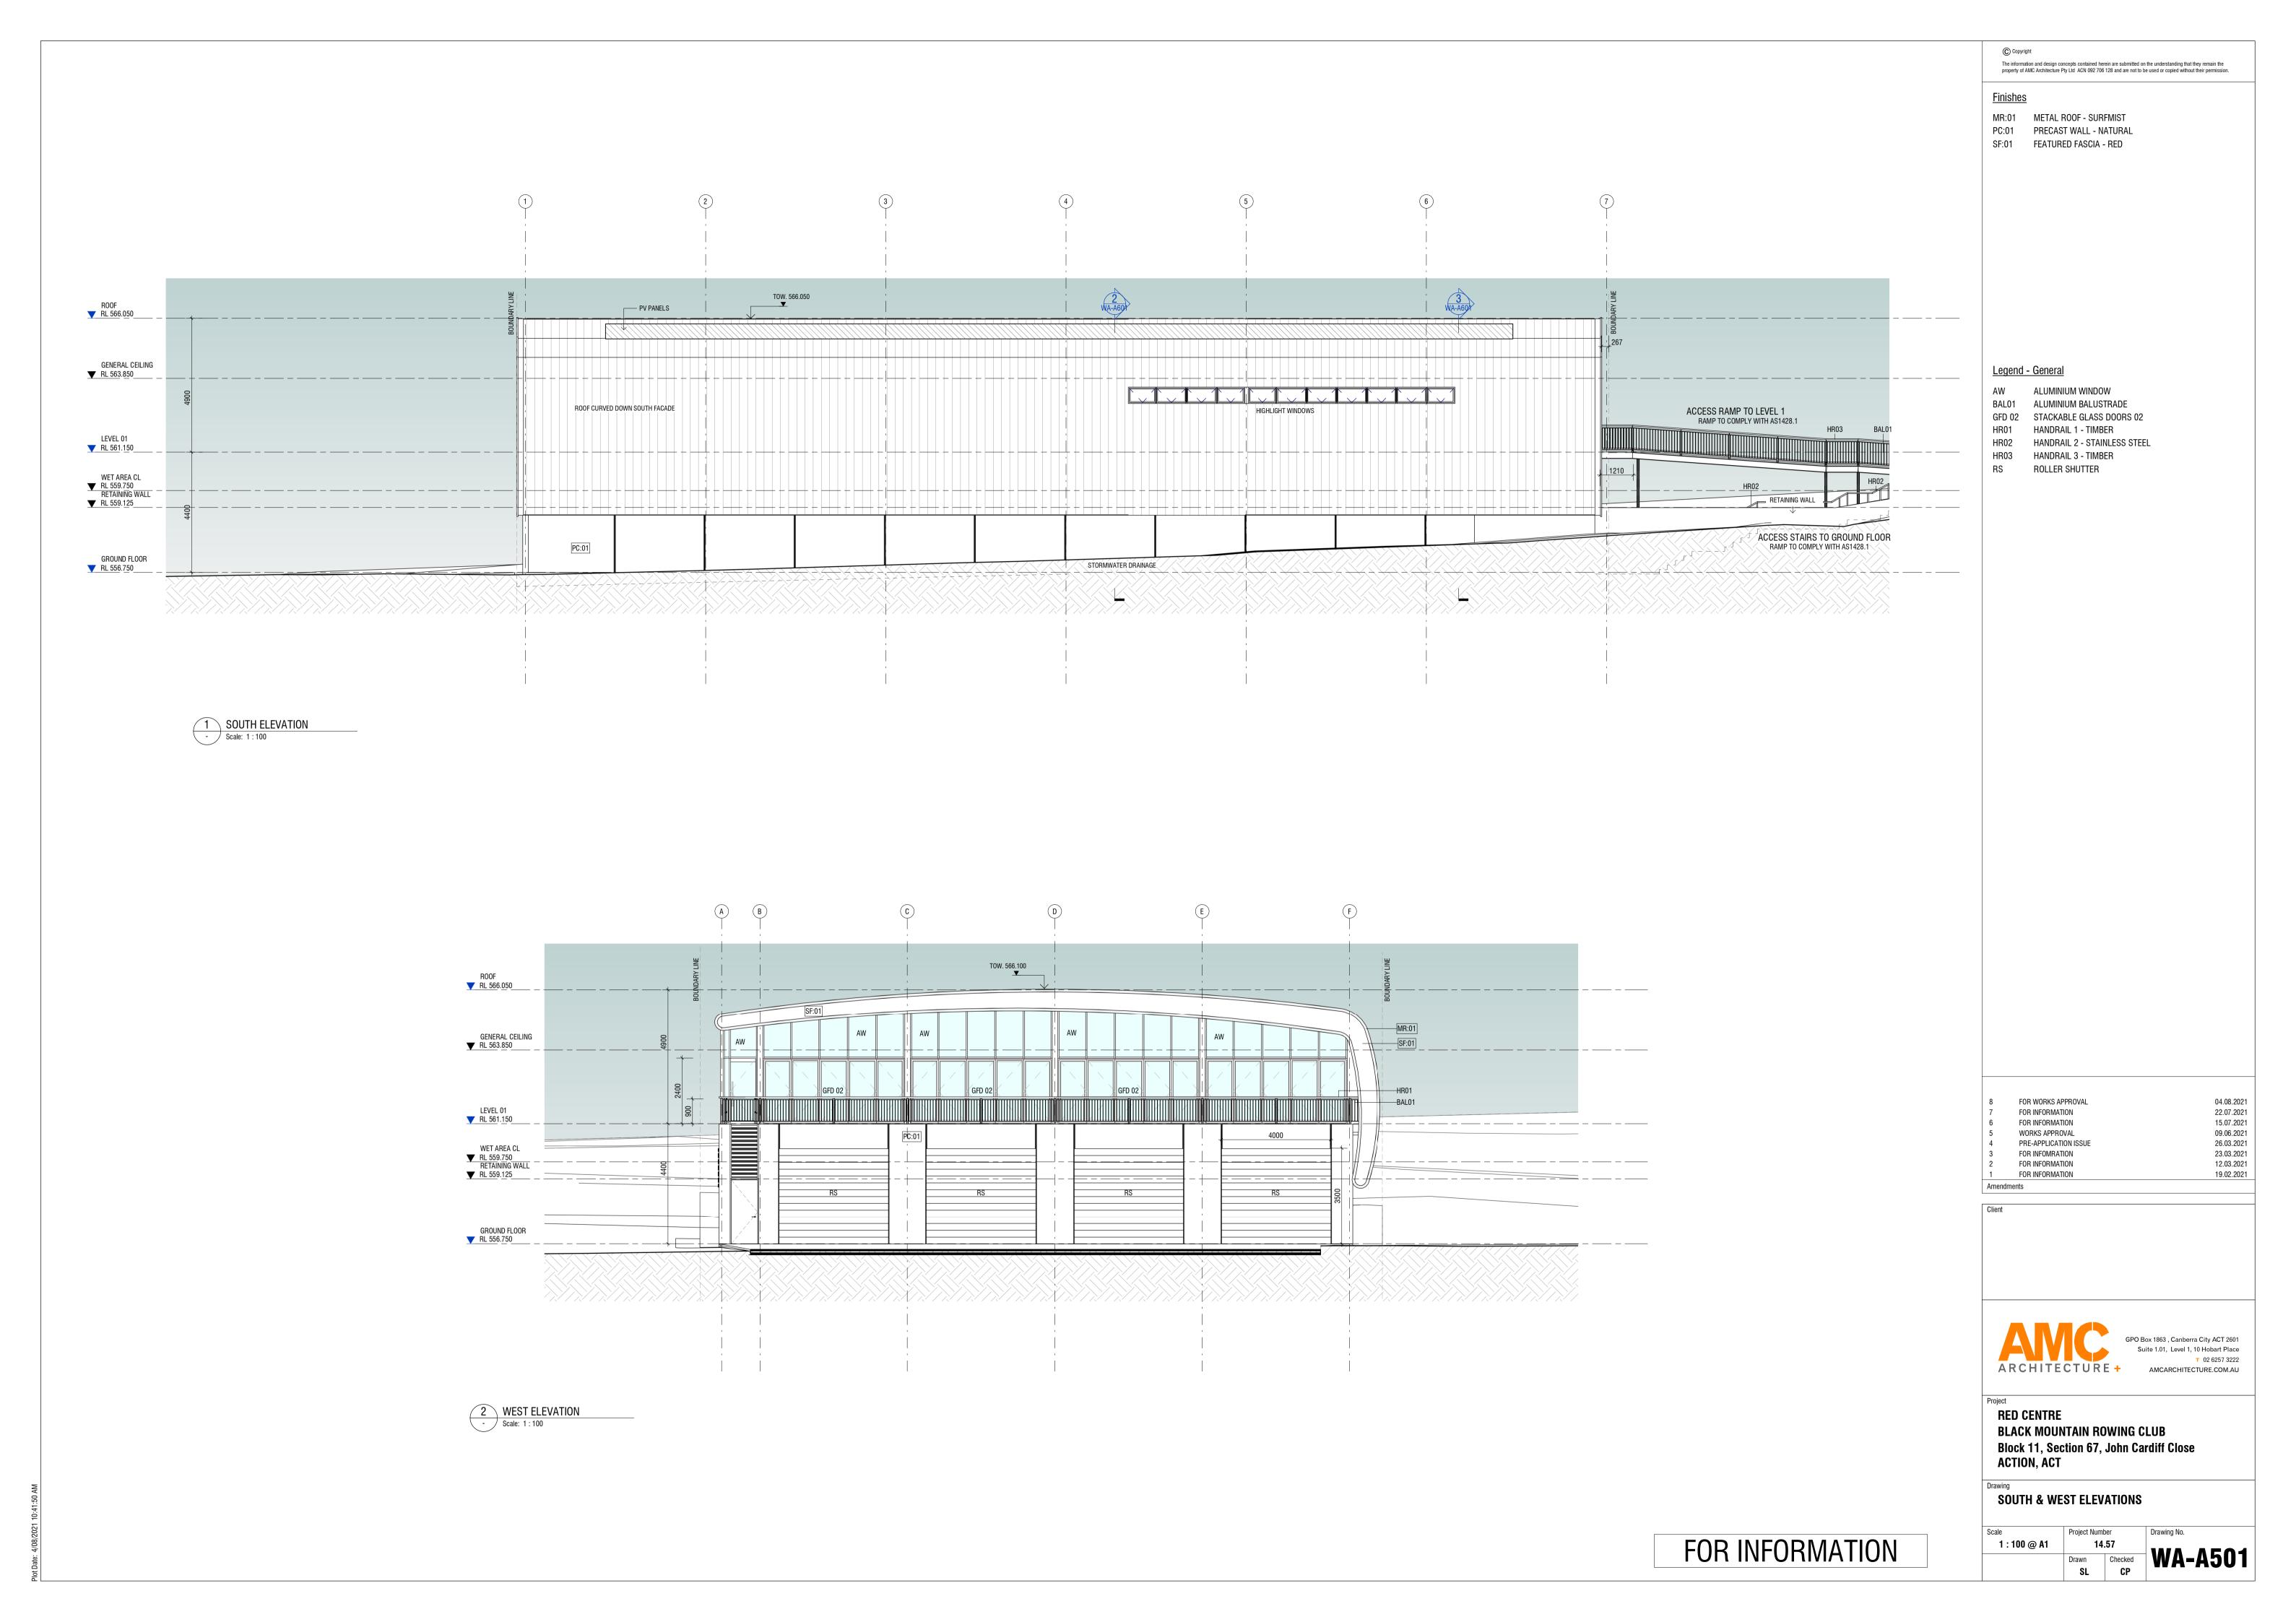

## BLACK MOUNTAIN ROWING CLUB PROPOSED TWO STOREY ROWING FACILITY

Block 11, Section 67, John Cardiff Close ACTION, ACT

PRE-APPLICATION REVISED PRE-APPLICATION ISSUE **RED CENTRE RED CENTRE** Block 11, Section 67, John Cardiff Close ACTION, ACT TITLE SHEET