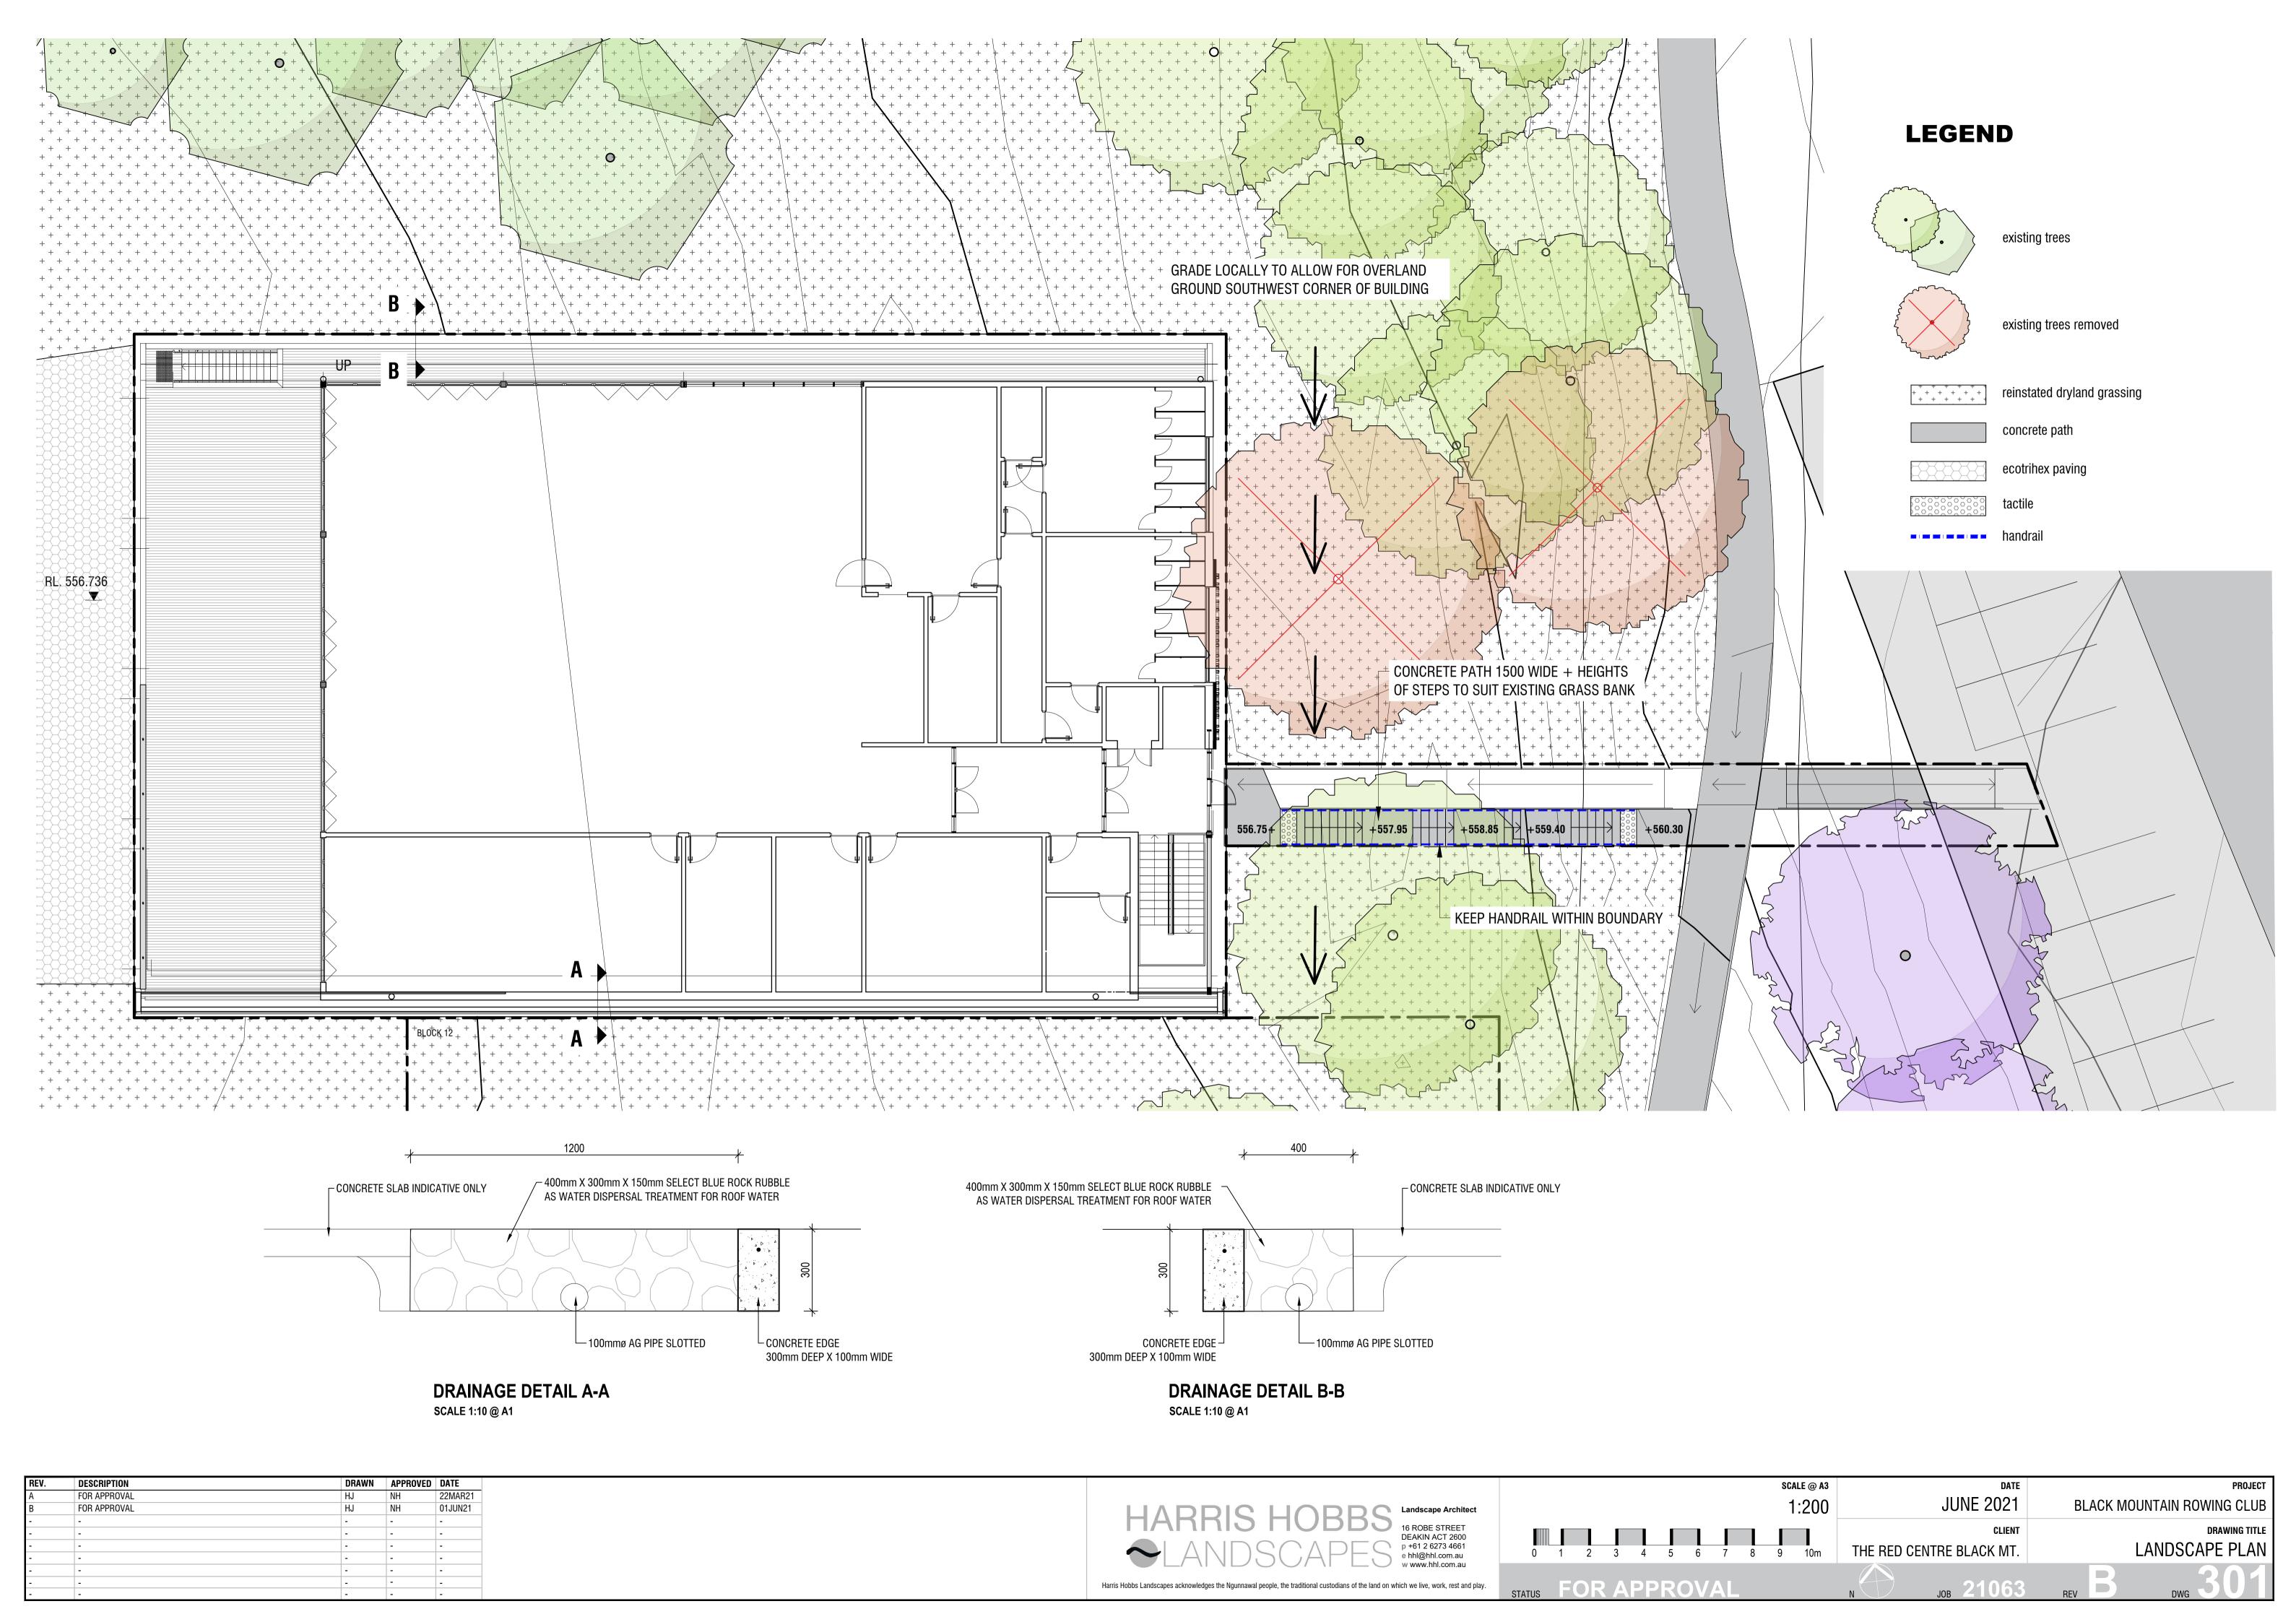

NOTE: TREES HAVE BEEN REMOVED IN SOME IMAGES SO FACADE OF BUILDING IS VISIBLE

| FOR WORKS APPROVAL      | 04.08.2021 |
|-------------------------|------------|
| FOR INFORMATION         | 22.07.2021 |
| WORKS APPROVAL          | 09.06.2021 |
| PRE-APPLICATION REVISED | 13.04.2021 |
| PRE-APPLICATION ISSUE   | 26.03.2021 |
| FOR INFOMRATION         | 23.03.2021 |
| FOR INFORMATION         | 12.03.2021 |
| FOR INFORMATION         | 19.02.2021 |
| nents                   |            |