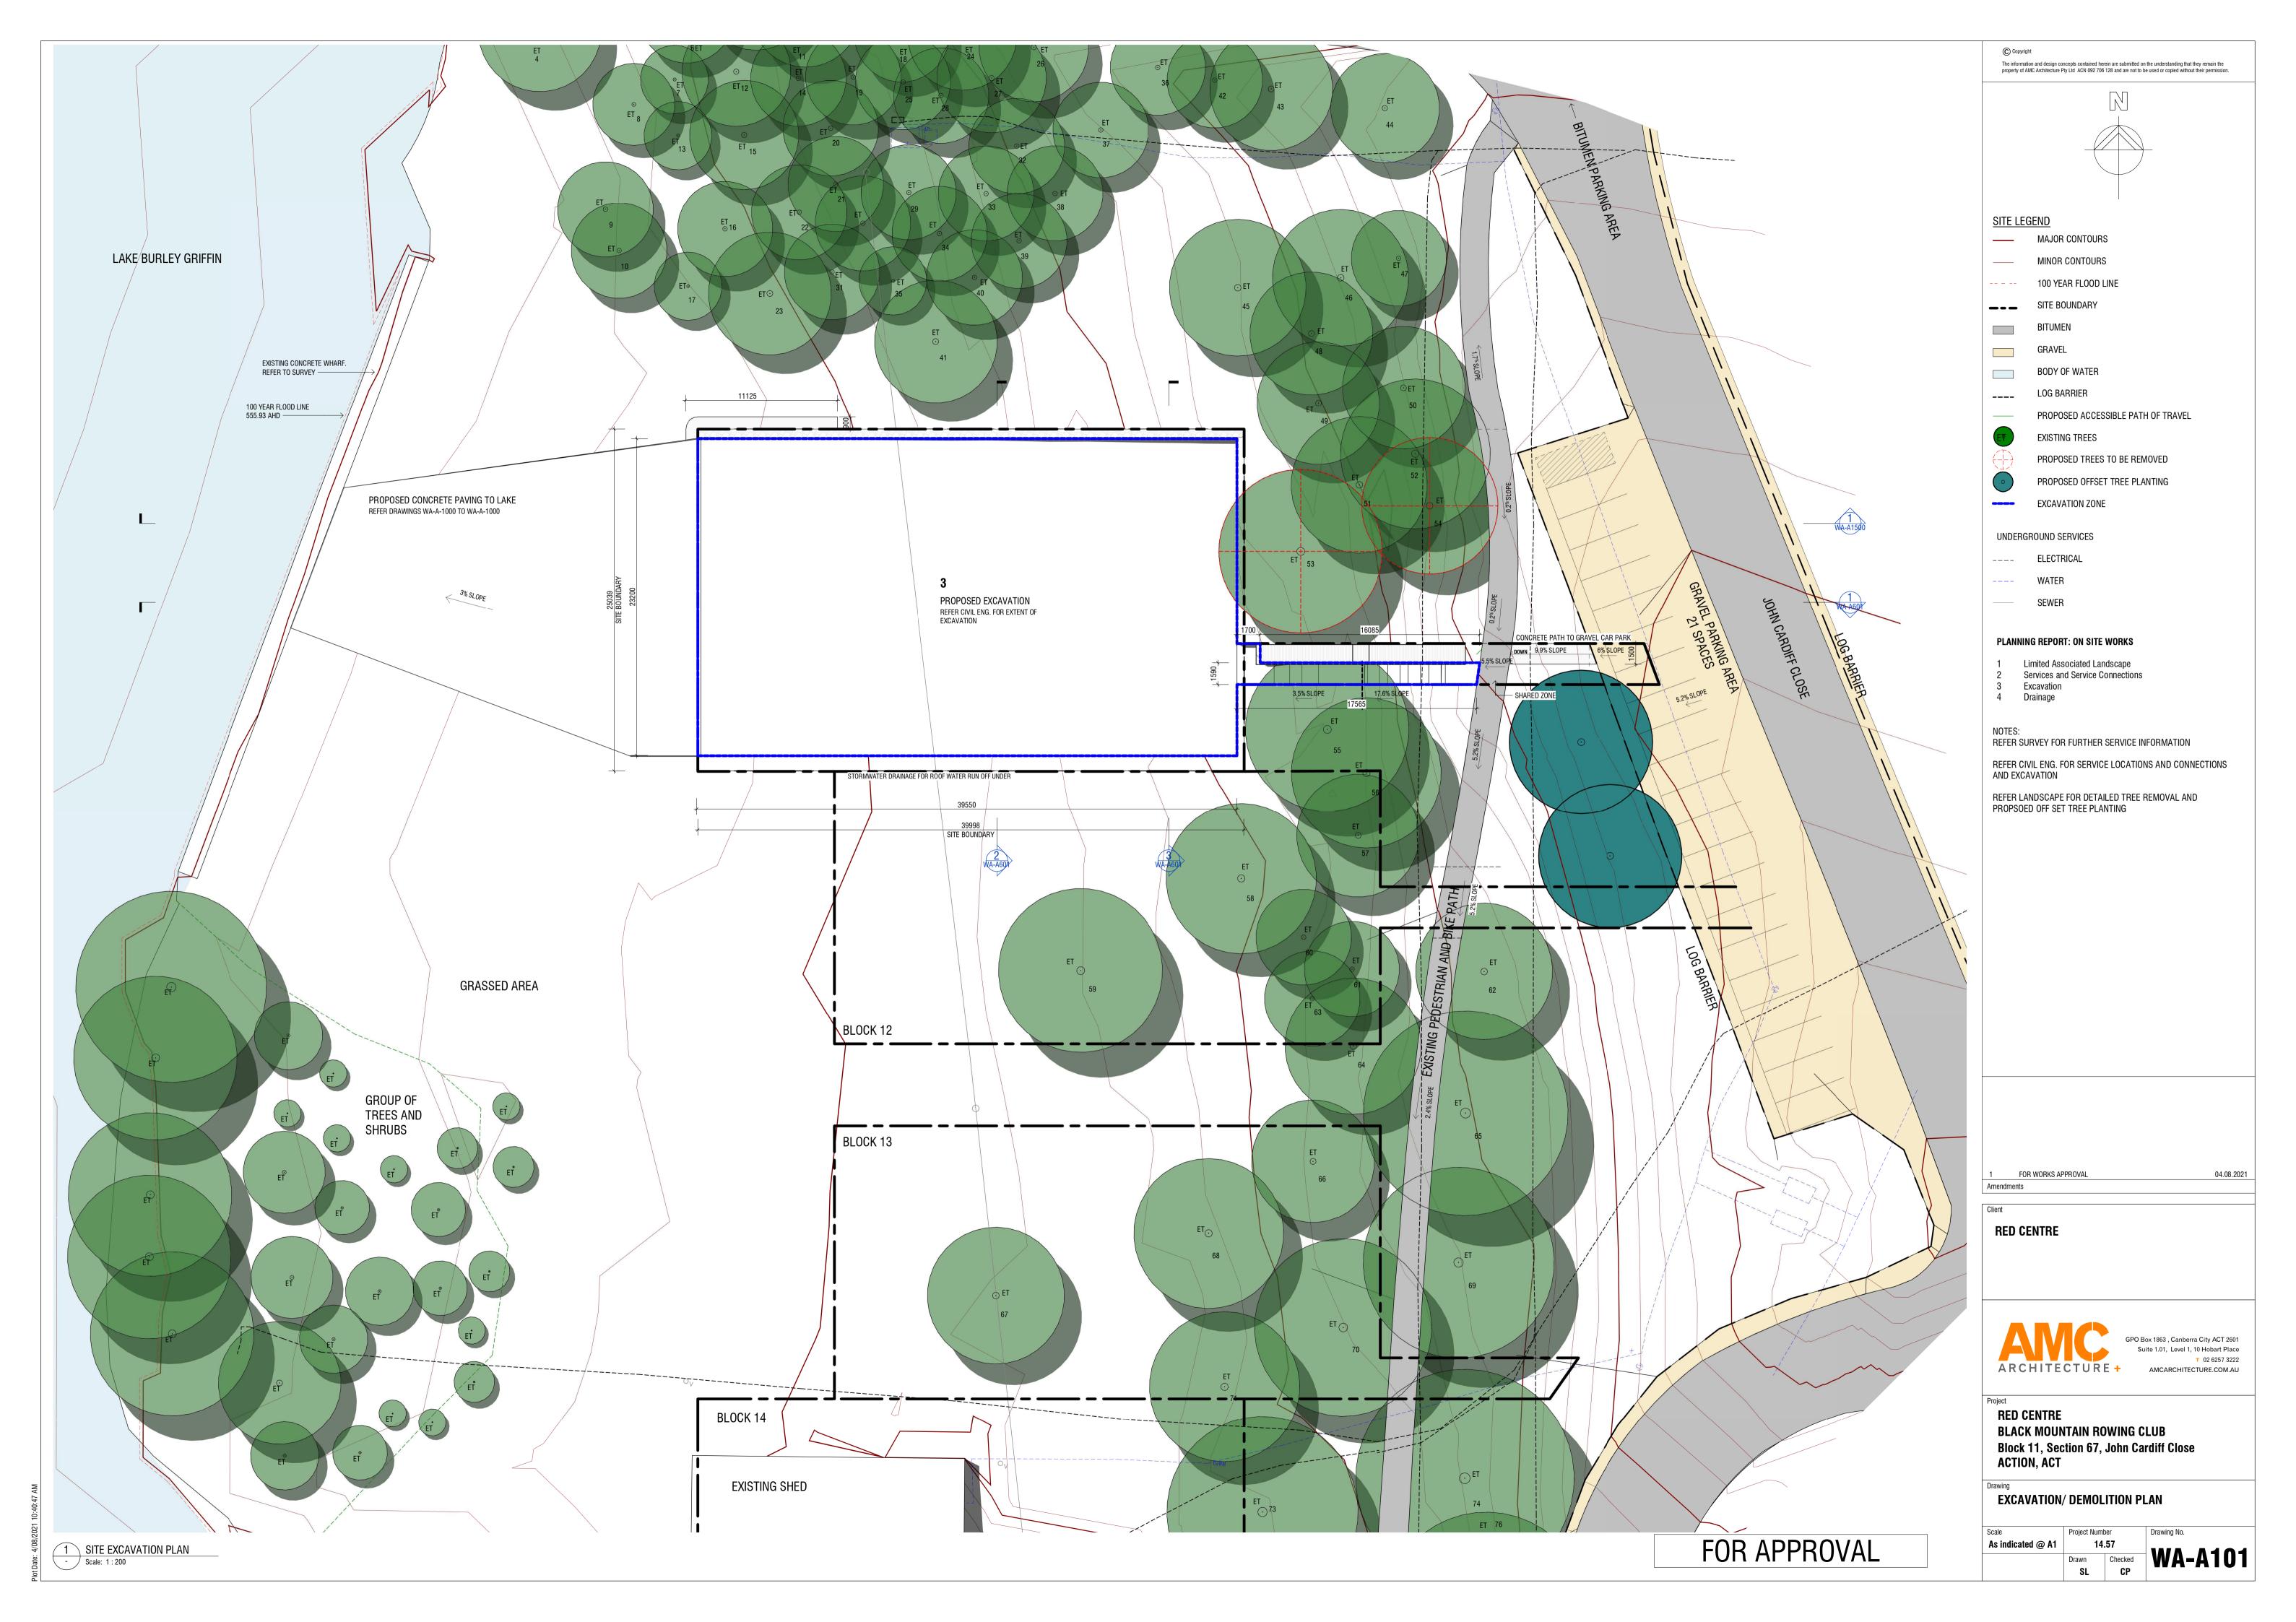

INFORMATION         | 19.02.2021 |
| nents                   |            |

**RED CENTRE** 



RED CENTRE

BLACK MOUNTAIN ROWING CLUB Block 11, Section 67, John Cardiff Close ACTION, ACT

Drawing
3D IMAGES - SHEET 1

Drawn Checked CP WA-A020





04.08.2021 22.07.2021 13.04.2021 FOR WORKS APPROVAL FOR INFORMATION PRE-APPLICATION REVISED PRE-APPLICATION ISSUE 26.03.2021

The information and design concepts contained herein are submitted on the understanding that they remain the property of AMC Architecture Pty Ltd ACN 092 706 128 and are not to be used or copied without their permission.

NOTE: FINISHES ARE INDICATIVE

**RED CENTRE** 

ARCHITECTURE + AMCARCHITECTURE.COM.AU

**RED CENTRE BLACK MOUNTAIN ROWING CLUB** Block 11, Section 67, John Cardiff Close ACTION, ACT

FINISHES SCHEDULE

















The information and design concepts contained herein are submitted on the understanding that they remain the property of AMC Architecture Pty Ltd ACN 092 706 128 and are not to be used or copied without their permission.



JOHN CARDIFF CLOSE STREET ELEVATION
- Scale: 1:200



JOHN CARDIFF CLOSE GOOGLE STREET IMAGE

04.08.2021 1 FOR WORKS APPROVAL Amendments

**RED CENTRE** 

ARCHITECTURE + AMCARCHITECTURE.COM.AU

**RED CENTRE BLACK MOUNTAIN ROWING CLUB** Block 11, Section 67, John Cardiff Close ACTION, ACT

STREET SCAPE ELEVATION

1 : 200 @ A1





2 BUILDING HEIGHT
- Scale: 1:200





Scale: 1:500 1 SITE LOCATION PLAN - PARKING MAP
Scale: 1:1000

FOR APPROVAL

The information and design concepts contained herein are submitted on the understanding that they remain the proper