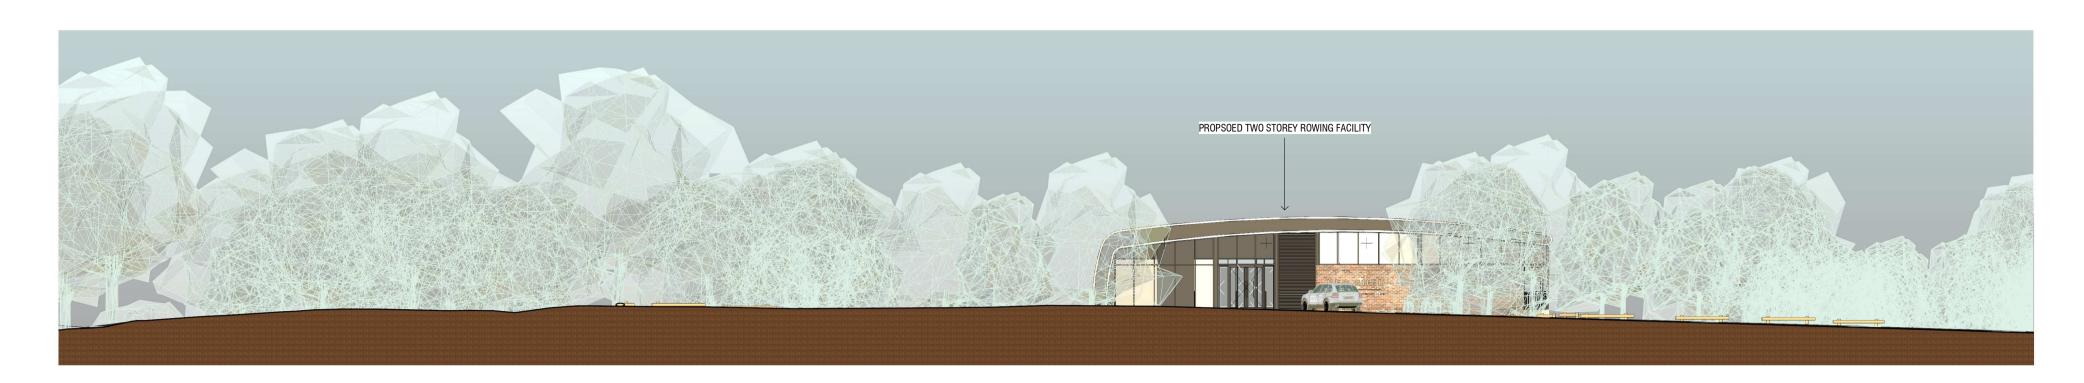

JOHN CARDIFF CLOSE STREET ELEVATION
- Scale: 1:200

JOHN CARDIFF CLOSE GOOGLE STREET IMAGE

04.08.2021 1 FOR WORKS APPROVAL Amendments

**RED CENTRE** 

ARCHITECTURE + AMCARCHITECTURE.COM.AU

**RED CENTRE BLACK MOUNTAIN ROWING CLUB** Block 11, Section 67, John Cardiff Close ACTION, ACT

STREET SCAPE ELEVATION

1 : 200 @ A1

2 BUILDING HEIGHT
- Scale: 1:200

Scale: 1:500 1 SITE LOCATION PLAN - PARKING MAP
Scale: 1:1000

FOR APPROVAL

The information and design concepts contained herein are submitted on the understanding that they remain the property of AMC Architecture Pty Ltd ACN 092 706 128 and are not to be used or copied without their permission.