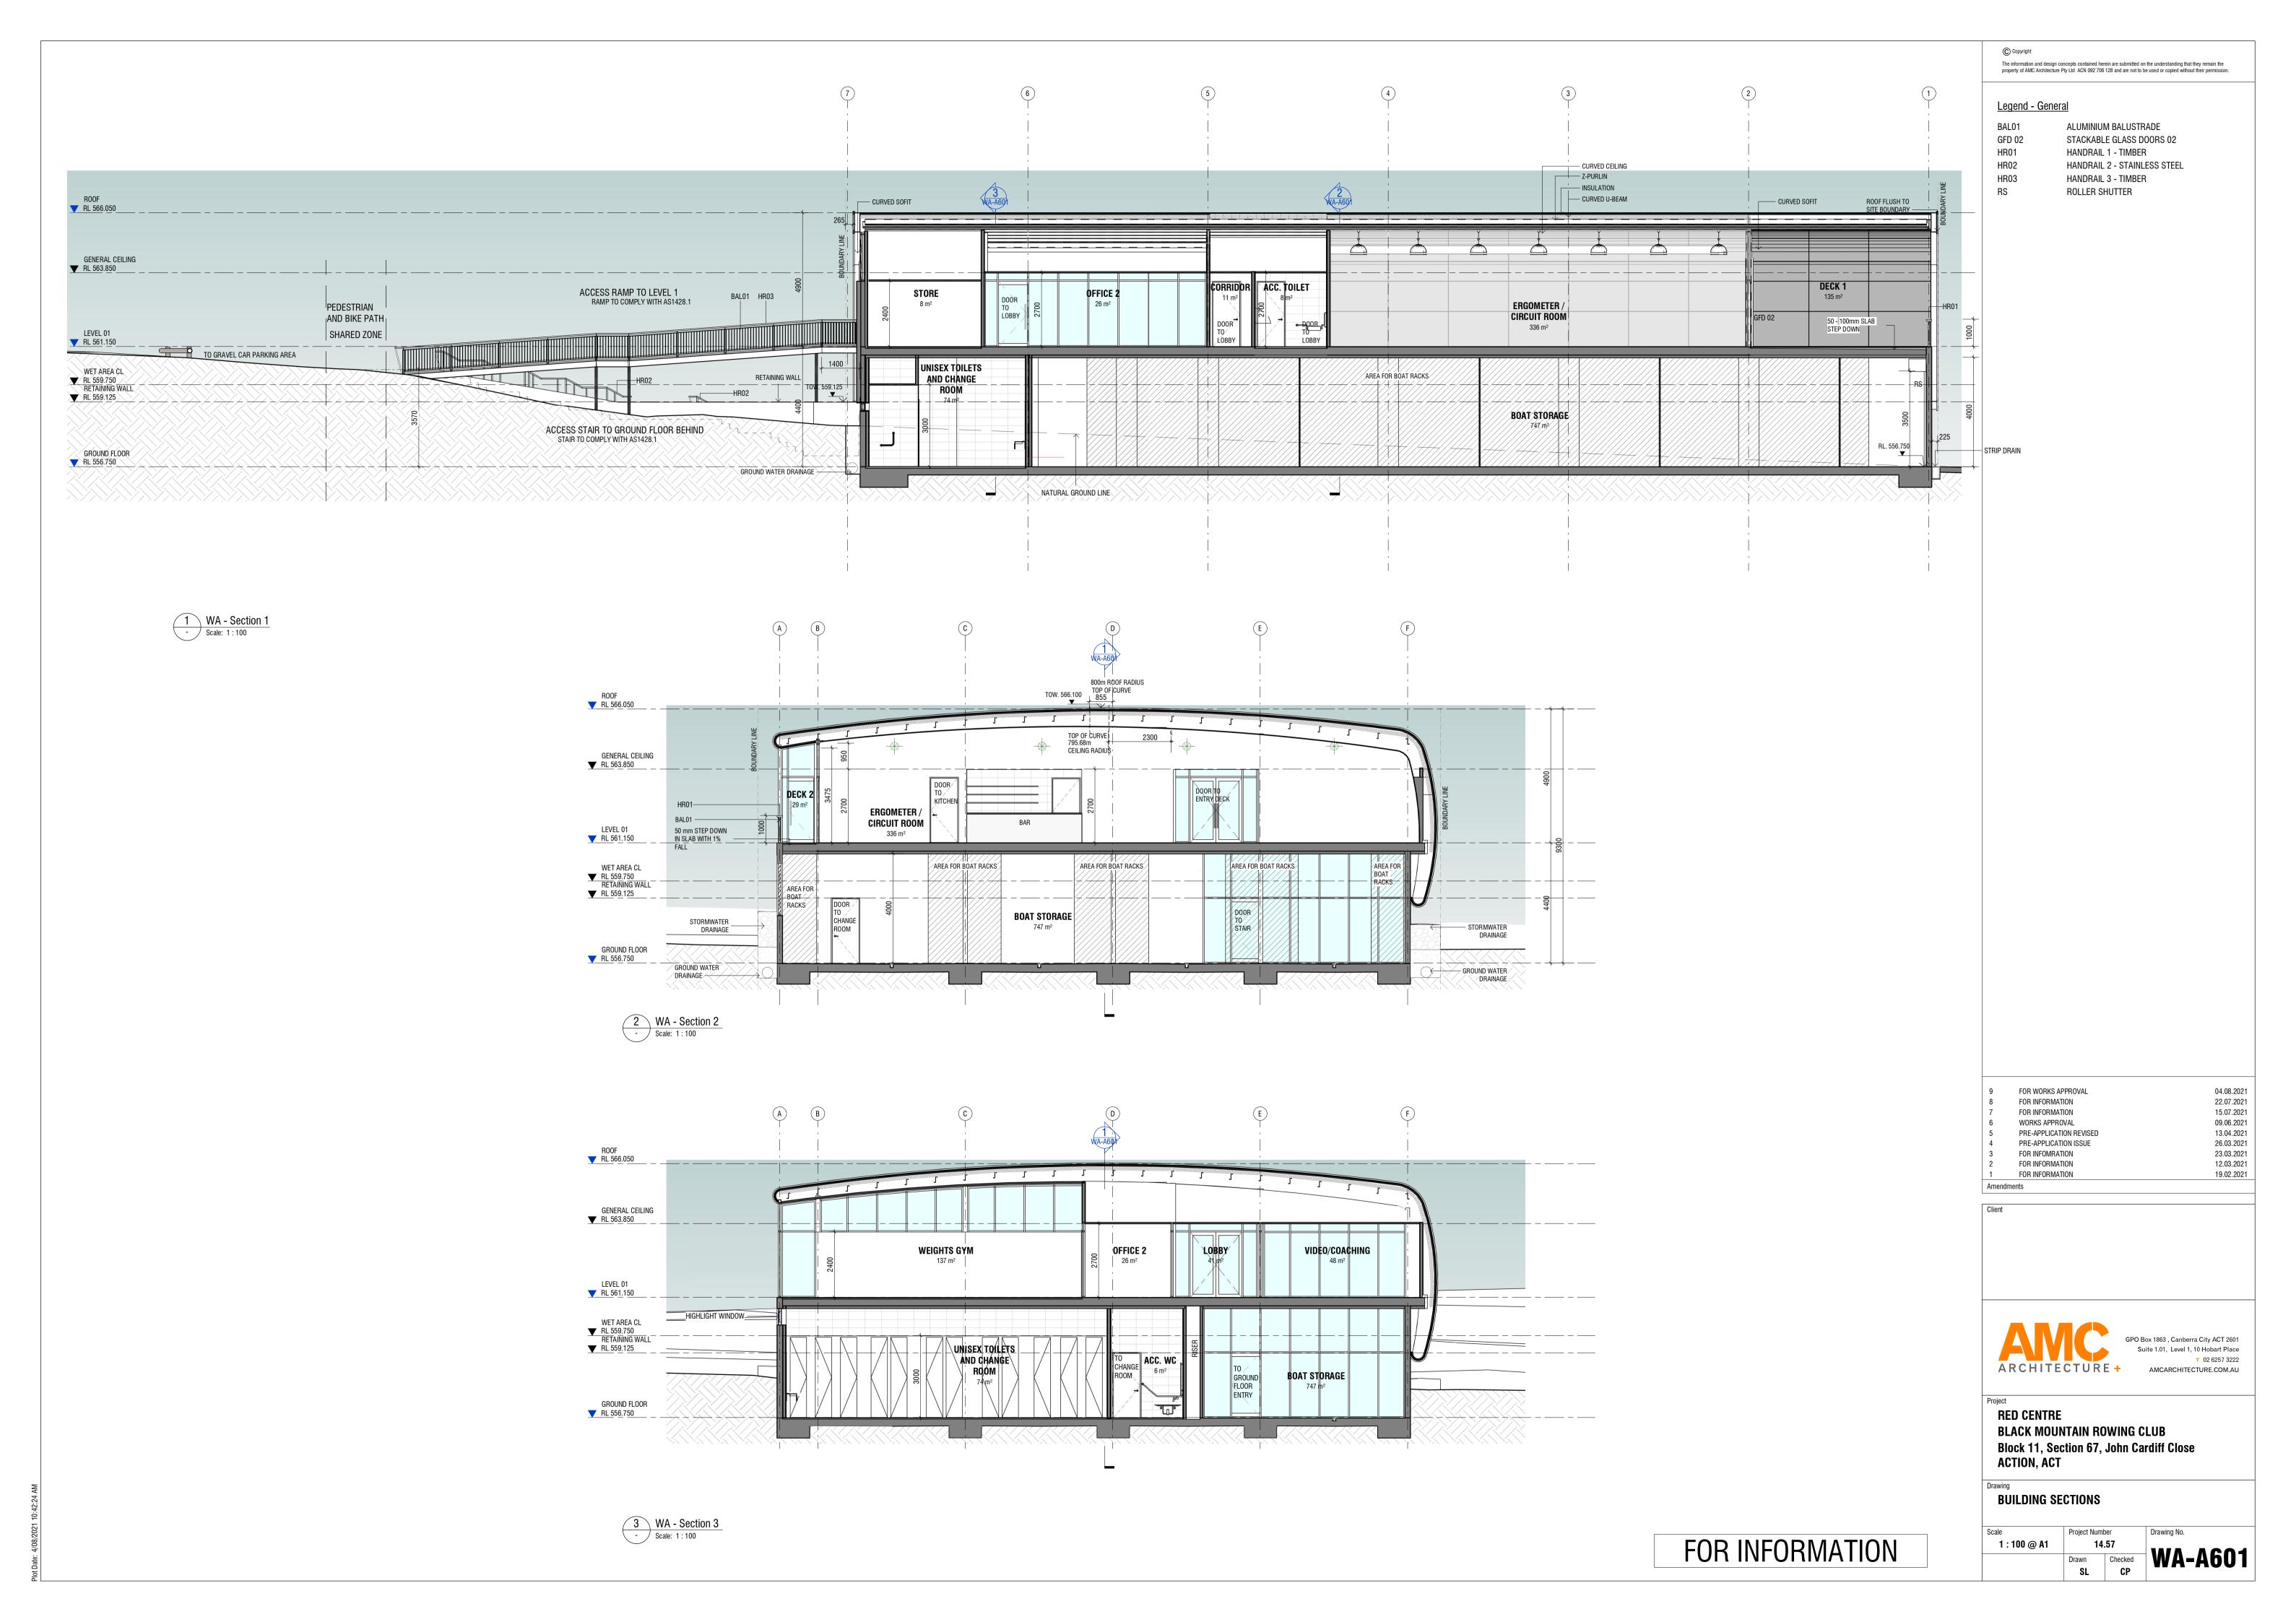

## BLACK MOUNTAIN ROWING CLUB PROPOSED TWO STOREY ROWING FACILITY

Block 11, Section 67, John Cardiff Close ACTION, ACT

PRE-APPLICATION REVISED PRE-APPLICATION ISSUE **RED CENTRE RED CENTRE** Block 11, Section 67, John Cardiff Close ACTION, ACT TITLE SHEET

FOR WORKS APPROVAL FOR INFORMATION

WORKS APPROVAL

04.08.2021 22.07.2021

The information and design concepts contained herein are submitted on the understanding that they remain the property of AMC Architecture Pty Ltd ACN 092 706 128 and are not to be used or copied without their permission.