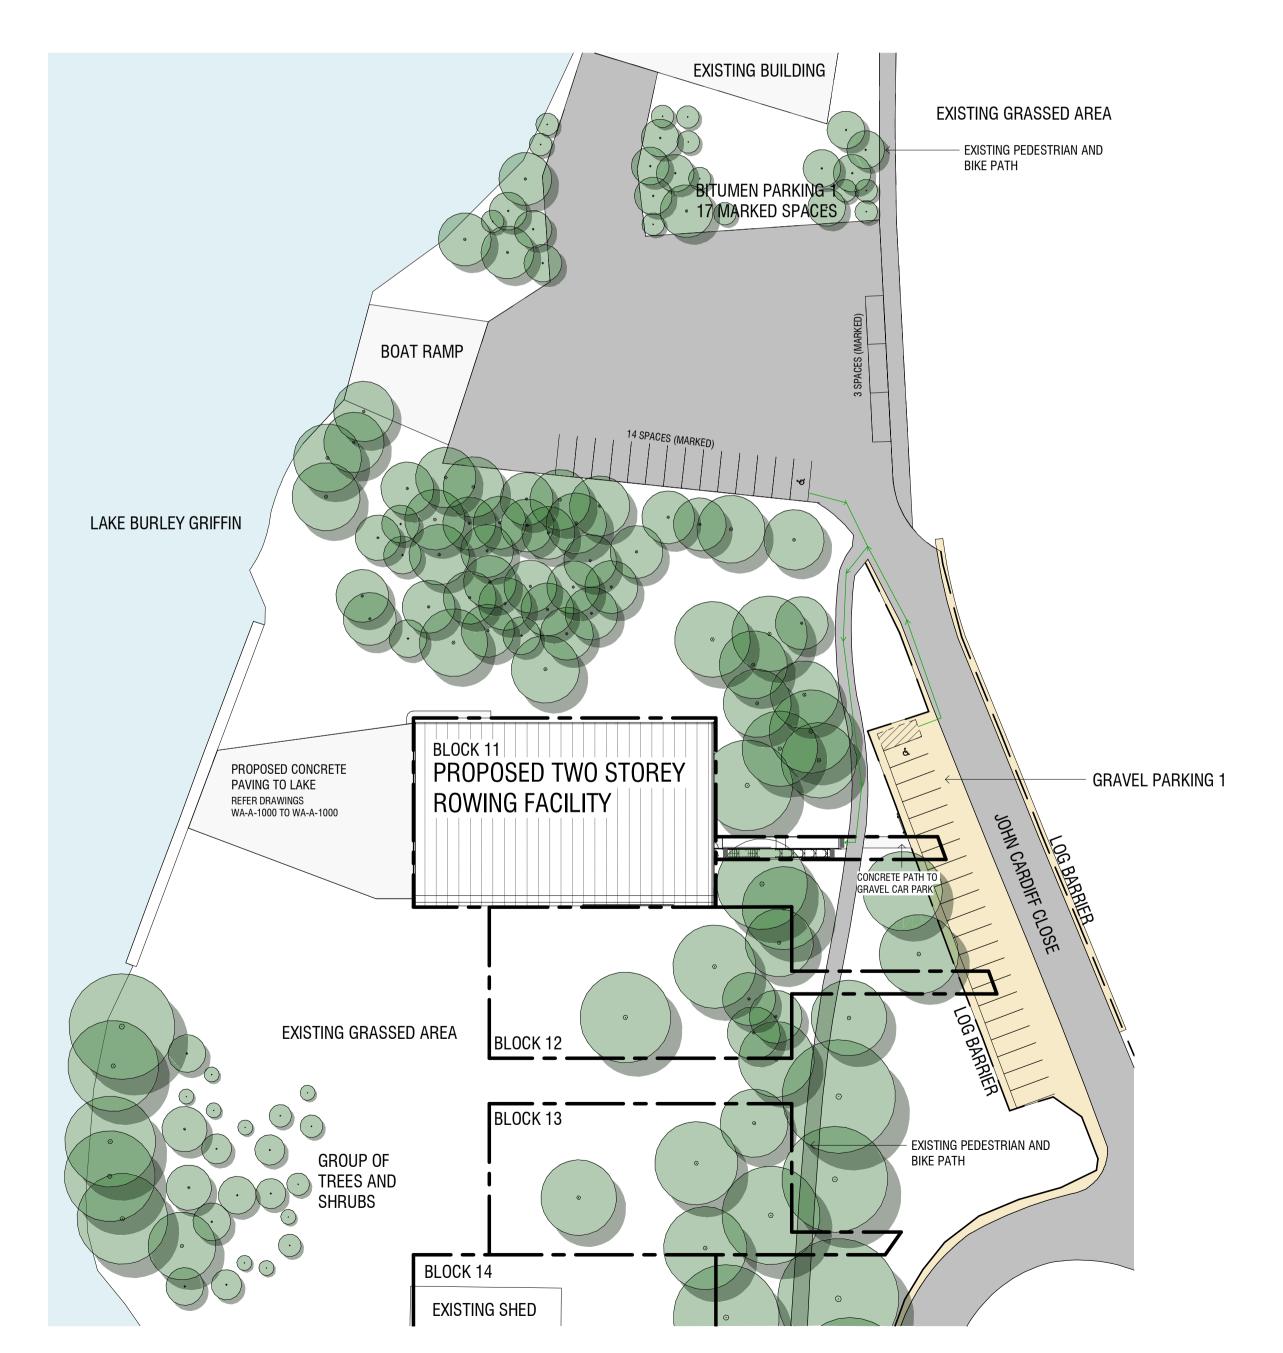

FOR PROPOSED OFF SITE WORKS REFER DRAWINGS WA-A-1000 TO WA-A-1000

SITE LEGEND - ACCESSIBLE PARKING SITE BOUNDARY

BITUMEN GRAVEL **BODY OF WATER** 

---- LOG BARRIER PROPOSED ACCESSIBLE PATH OF TRAVEL

SITE LEGEND - PARKING MAP

SITE LOCATION PARKING AREA

PEDSTRIAN PATH

100M DISTANCE RADIUS