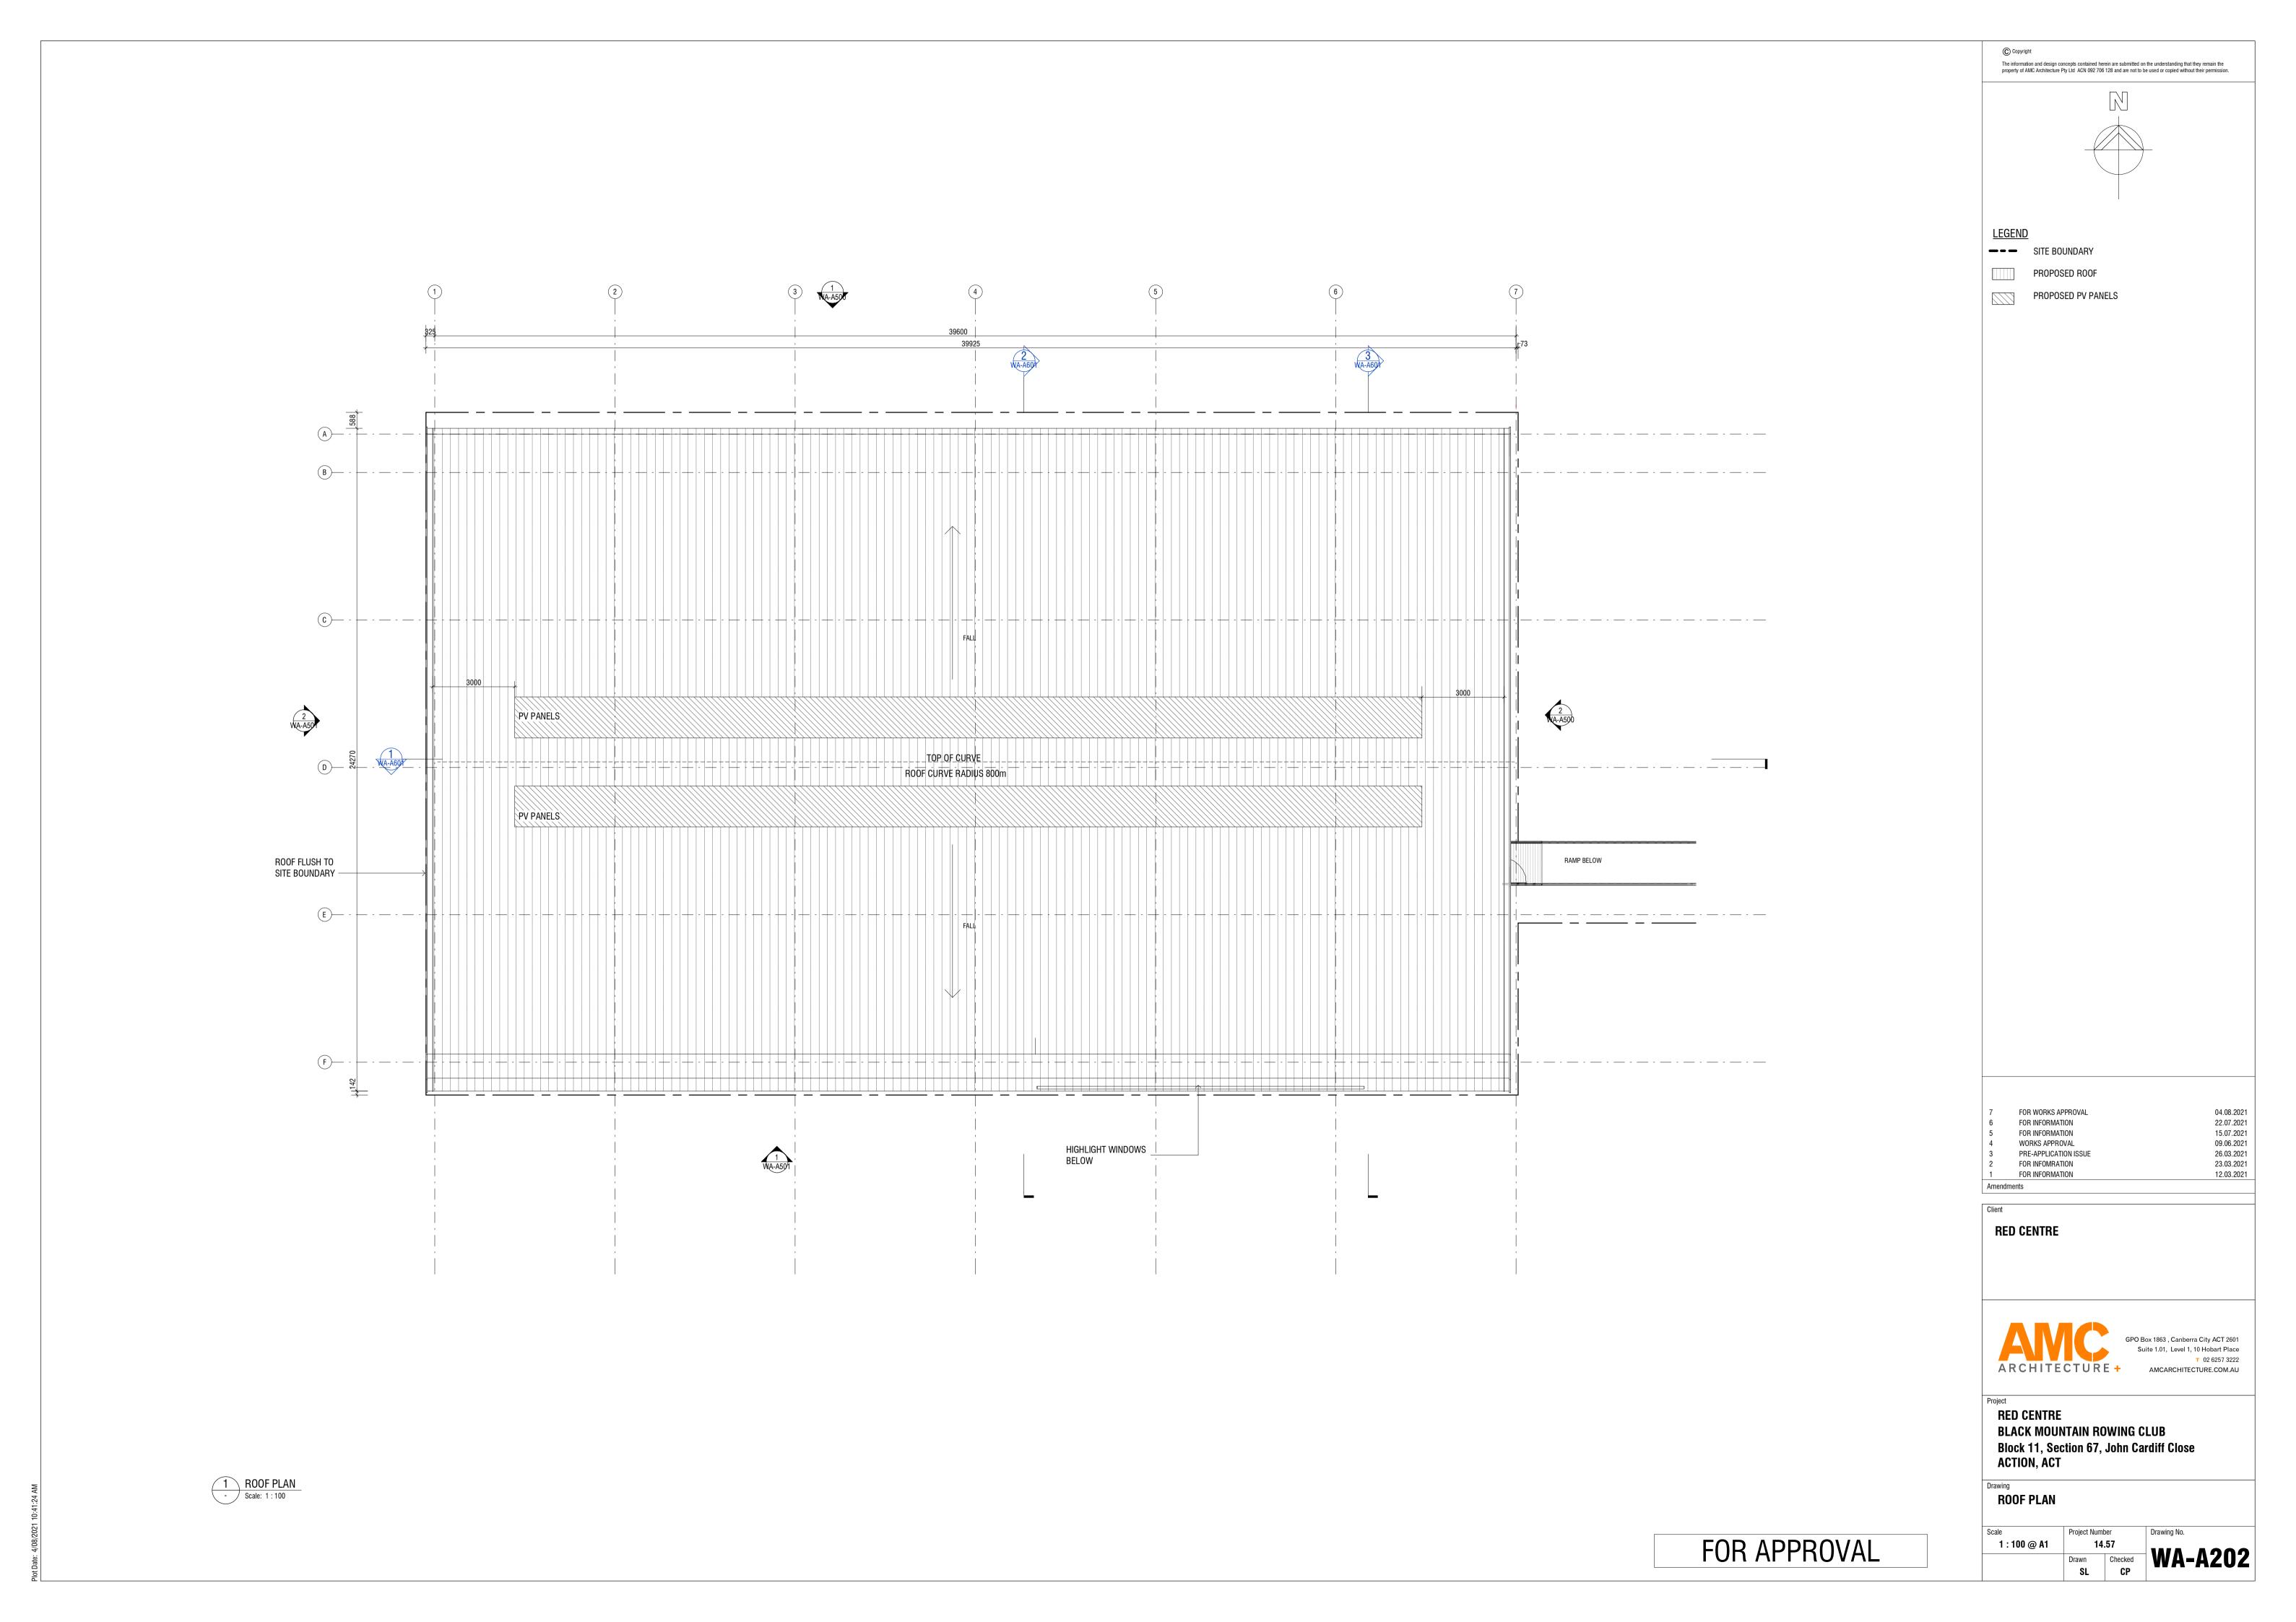

| Sheet Number | Sheet Name                       |  |
|--------------|----------------------------------|--|
| WA 4000      | TITLE SHEET                      |  |
| WA-A000      |                                  |  |
| WA-A001      | LOCALITY PLAN                    |  |
| WA-A020      | 3D IMAGES - SHEET 1              |  |
| WA-A050      | FINISHES SCHEDULE                |  |
| WA-A100      | SITE LOCATION PLAN               |  |
| WA-A101      | EXCAVATION/ DEMOLITION PLAN      |  |
| WA-A110      | AREA PLANS AND SITE COVERAGE     |  |
| WA-A200      | GROUND FLOOR PLAN                |  |
| WA-A201      | LEVEL 01 FLOOR PLAN              |  |
| WA-A202      | ROOF PLAN                        |  |
| WA-A500      | NORTH & EAST ELEVATIONS          |  |
| WA-A501      | SOUTH & WEST ELEVATIONS          |  |
| WA-A502      | STREET SCAPE ELEVATION           |  |
| WA-A601      | BUILDING SECTIONS                |  |
| WA-A960      | BUILDING HEIGHT AND PARKING PLAN |  |
| WA-A961      | EXTERIOR BUILDING SIGN           |  |