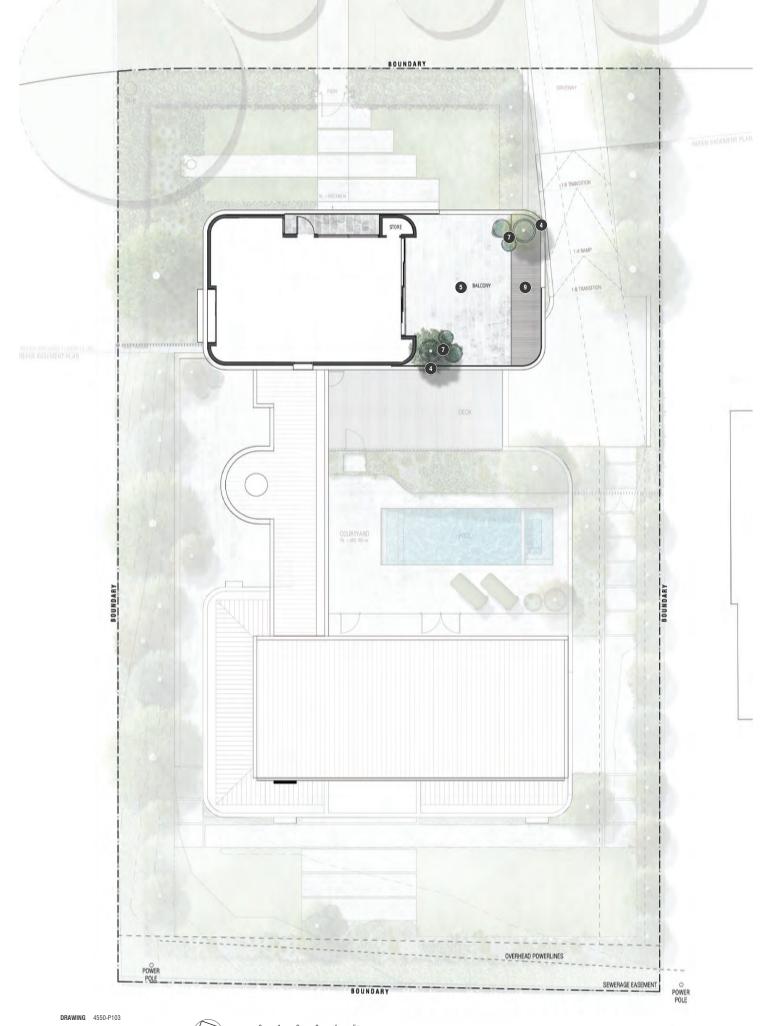

## LEGEND

UNIT PAVING High-Quality, Natural Stone Pavers / Tiles

DECKING Hardwood Or Composite Decking. Weathered / Grey Finish.

PROJECT YANG RESIDENCE 15 Talbot Street Forrest, ACT

CLIENT Tony Yang

DATE 15 July 2022