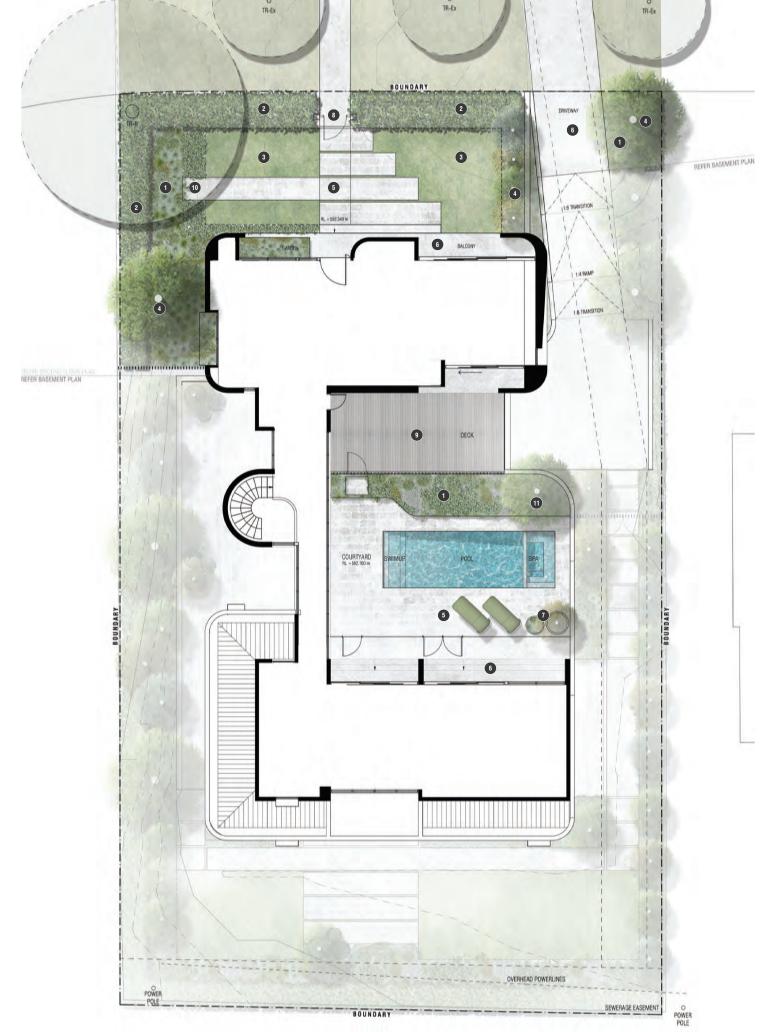

## LEGEND

PLANTING BEDS
Mass Planting Of Selected Species To Provide A Formal, Lower Maintenance
Garden. No Species That Produce Flowers Or Cause Allergies Are To Be Used.

Non-Flowering Evergreen Species' To Provide Formal Screening Of Fences And Adjacent Residences.

TURF AREAS To Provide Breakout Spaces For Gathering Or Play.

TREE PLANTING

Deciduous, Ornamental Trees To Provide Required Canopy Cover And Summer Shade. No Species That Produce Flowers Or Cause Allergies Are To Be Used.

UNIT PAVING High-Quality, Natural Stone Pavers / Tiles

CONCRETE PAVING High-Quality, Exposed Aggregate Or Honed Concrete

DECORATIVE PLANTER POTS Varying Sizes & Finishes

GATED ACCESS Decorative Gate / Fence To Match Building

DECKING Hardwood Or Composite Decking. Weathered / Grey Finish.

RELOCATED EXISTING TREE NO.1

PROJECT YANG RESIDENCE 15 Talbot Street Forrest, ACT

CLIENT Tony Yang

DRAWING 4550-P102 DATE 15 July 2022