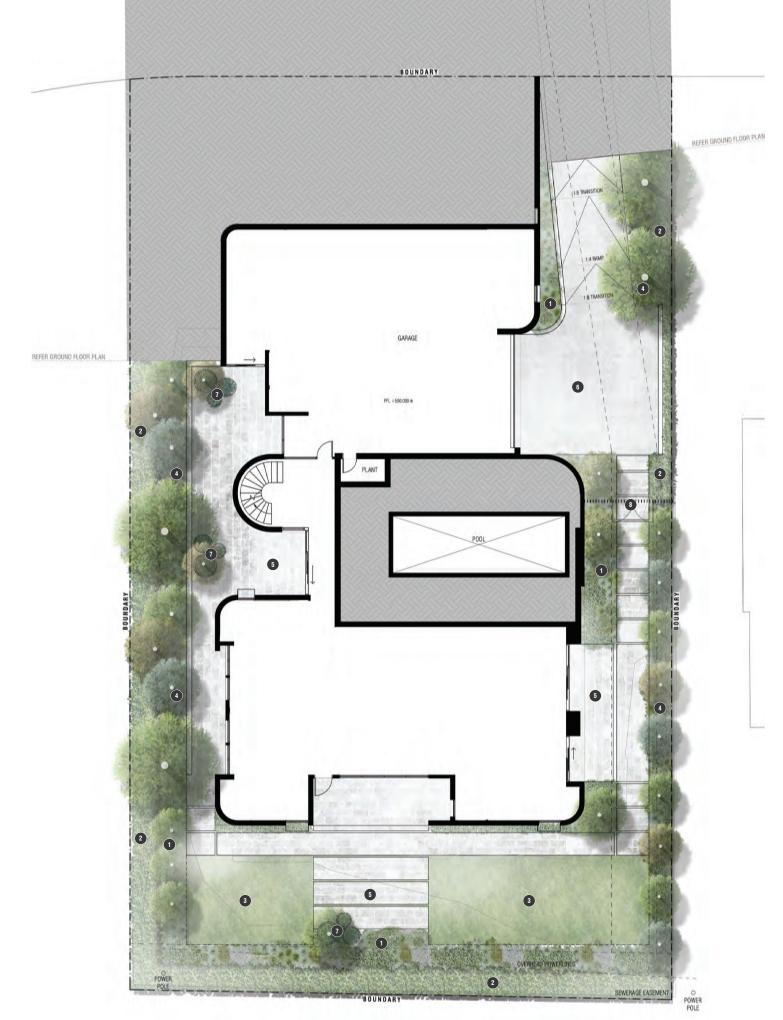

## LEGEND

PLANTING BEDS
Mass Planting Of Selected Species To Provide A Formal, Lower Maintenance
Garden. No Species That Produce Flowers Or Cause Allergies Are To Be Used.

SCREENING HEDGES
Non-Flowering Evergreen Species' To Provide Formal Screening Of Fences And Adjacent Residences.

TURF AREAS To Provide Breakout Spaces For Gathering Or Play.

TREE PLANTING
Deciduous, Ornamental Trees To Provide Required Canopy Cover And Summer
Shade. No Species That Produce Flowers Or Cause Allergies Are To Be Used.

UNIT PAVING High-Quality, Natural Stone Pavers / Tiles

CONCRETE PAVING High-Quality, Exposed Aggregate Or Honed Concrete

DECORATIVE PLANTER POTS Varying Sizes & Finishes.

GATED ACCESS Decorative Gate / Fence To Match Building

PROJECT YANG RESIDENCE 15 Talbot Street Forrest, ACT

CLIENT Tony Yang

DRAWING 4550-P101 DATE 15 July 2022