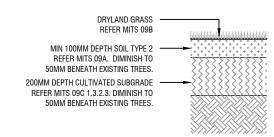

DETAIL: GRASS TYPE 1 (GR1) -DRYLAND GRASS
SCALE: 1:20@A3

DETAIL PLAN: NATIVE TREE SCALE: 1:20@A3

LANDSCAPE ARCHITECT

**enviro**links design www.envirolinks.com.au Ph:(02) 6281 6066 5 / 61 Dundas Court PHILLIP ACT 2606