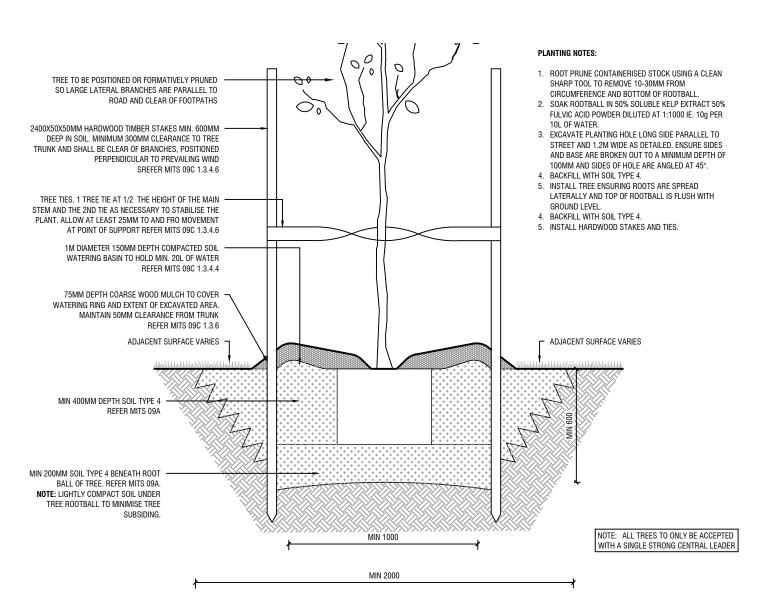

PARKES WAY AND CORANDERRK STREET INTERSECTION, PARKES ACT

PLANTING PLAN SHEET 1

DETAIL: NATIVE TREE PLANTING SCALE: 1:20@A3

SCALE: 1:20@A3

ESTABLISH TCCS DRYLAND GRASS SEED MIX 'TYPE A OR B' (TYPE DEPENDS ON SOWING TIME OF THE YEAR) INCLUDING BITUMEN & STRAW MULCHING FOR DRYLAND & IMPROVED DRYLAND GRASSING WHERE SHOWN ON PLAN