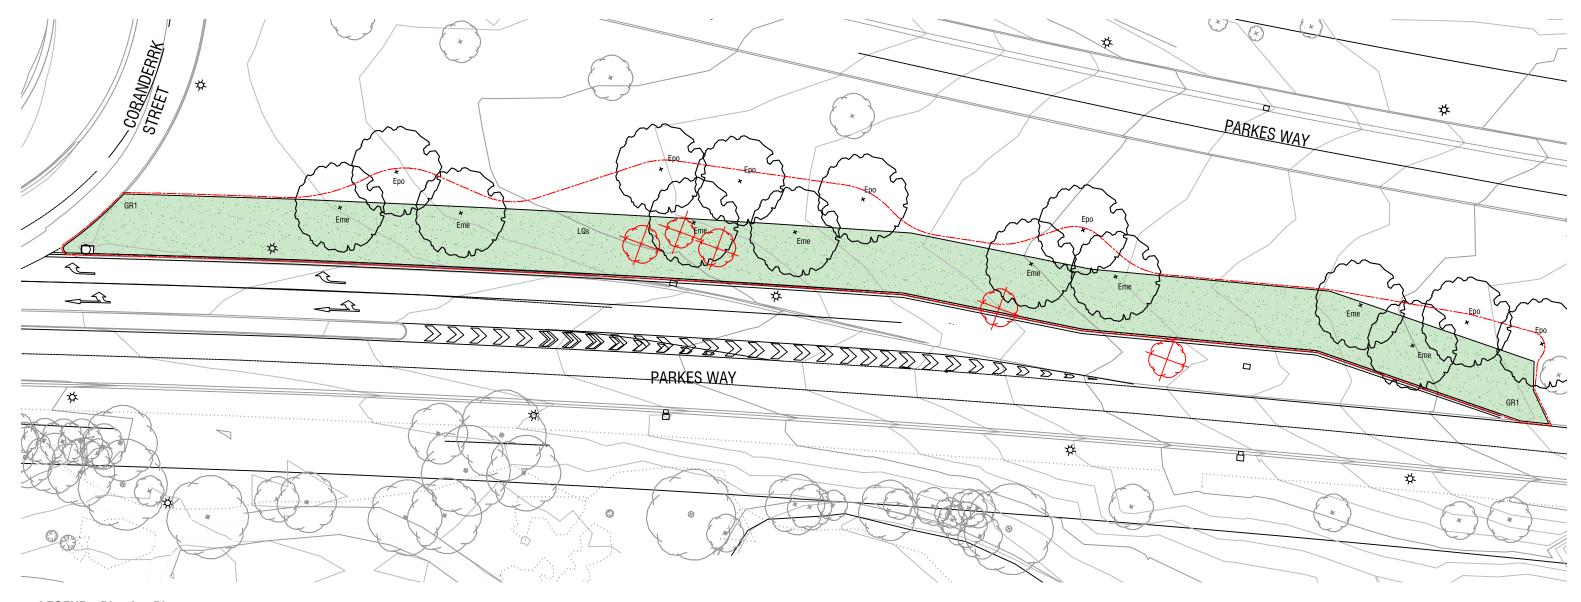

## LEGEND - Planting Plan Sheet 600

EXISTING

EXTENT OF LANDSCAPE WORKS

EXISTING TREE
To be retained and protected

EXISTING TREE To be removed

SITE CONTOURS

GRASS TYPE 1 Dryland

PLANTING

| NATIVE TREE PLANTING |                         |          |          |          |  |
|----------------------|-------------------------|----------|----------|----------|--|
| CODE                 | SPECIES                 | POT SIZE | SPACING  | QUANTITY |  |
| Eme                  | Eucalyptus melliodora   | 200mm SR | As Shown | 8        |  |
| Epo                  | Eucalyptus polyanthemos | 200mm SR | As Shown | 7        |  |

PARKES WAY AND CORANDERRK STREET INTERSECTION, PARKES ACT

PLANTING PLAN SHEET 1

DETAIL: NATIVE TREE PLANTING SCALE: 1:20@A3

SCALE: 1:20@A3

ESTABLISH TCCS DRYLAND GRASS SEED MIX 'TYPE A OR B' (TYPE DEPENDS ON SOWING TIME OF THE YEAR) INCLUDING BITUMEN & STRAW MULCHING FOR DRYLAND & IMPROVED DRYLAND GRASSING WHERE SHOWN ON PLAN

DETAIL: GRASS TYPE 1 (GR1) -DRYLAND GRASS
SCALE: 1:20@A3

DETAIL PLAN: NATIVE TREE SCALE: 1:20@A3

LANDSCAPE ARCHITECT

**enviro**links design www.envirolinks.com.au Ph:(02) 6281 6066 5 / 61 Dundas Court PHILLIP ACT 2606

CONSULTANTS ENGINEER

PARKES WAY AND CORANDERRK STREET INTERSECTION, PARKES ACT

**NOT FOR CONSTRUCTION**