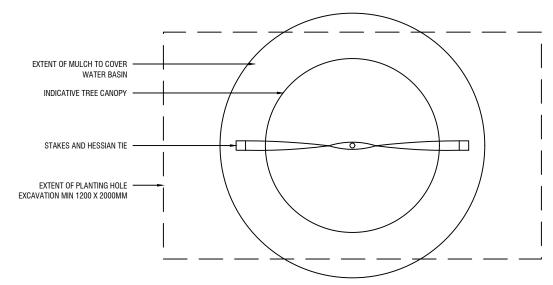

DETAIL: GRASS TYPE 1 (GR1) -DRYLAND GRASS
SCALE: 1:20@A3

DETAIL PLAN: NATIVE TREE SCALE: 1:20@A3

LANDSCAPE ARCHITECT

**enviro**links design www.envirolinks.com.au Ph:(02) 6281 6066 5 / 61 Dundas Court PHILLIP ACT 2606