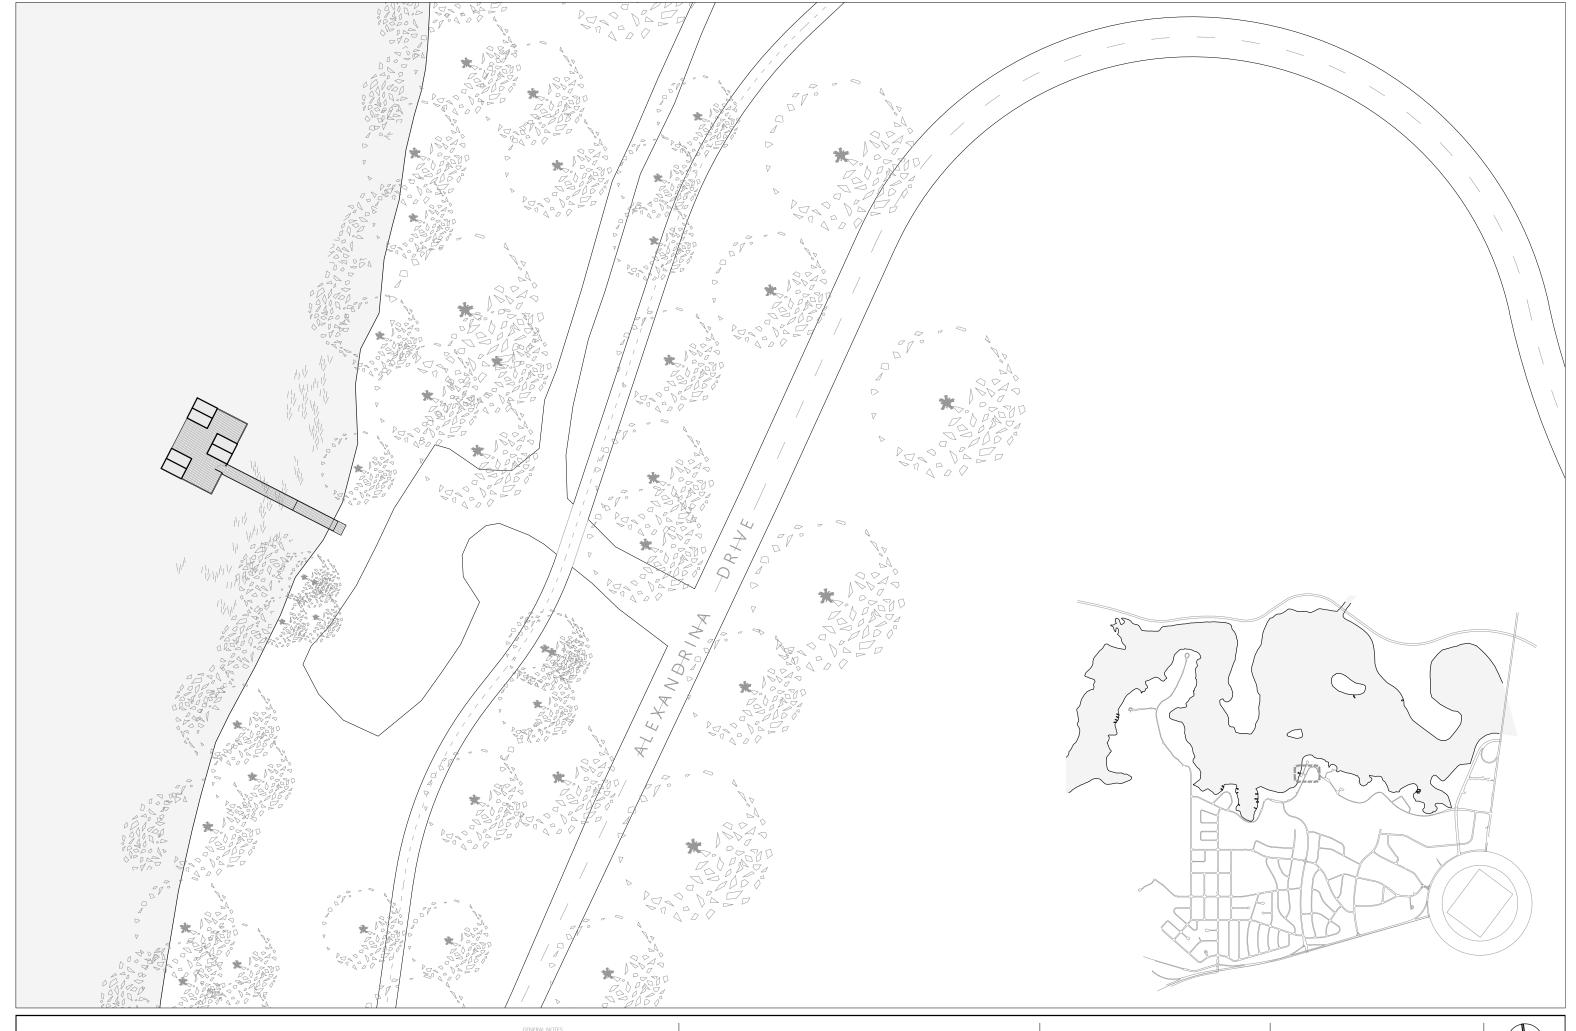

archer design studio.
P. 0413 534 894 E archerdesignstudio@outlook.com

CLIENT/PROJECT: FLOATING SAUNA STREET: ALEXANDRINA DRIVE ADDRESS: YARRALUMLA BEACH EAST DRAWING NO: A101

SCALE: 1:500 @ A3 DATE: 18.06.2024

DRAWING: LOCATION PLAN

ISSUE: APPROVAL

archer design studio.
P. 0413 534 894 E archerdesignstudo@outlook.com

GENERAL NOTES:

- ARCHER DESIGN STUDIO RETAINS COPYRIGHT IN ALL SERVICES, DESIGN CONCEPTS, DRAWINGS AND DOCUMENTS PRODUCED. THE DESIGN MAY BE PRODUCED ON THE INTENDED PROJECT SITE ONLY.