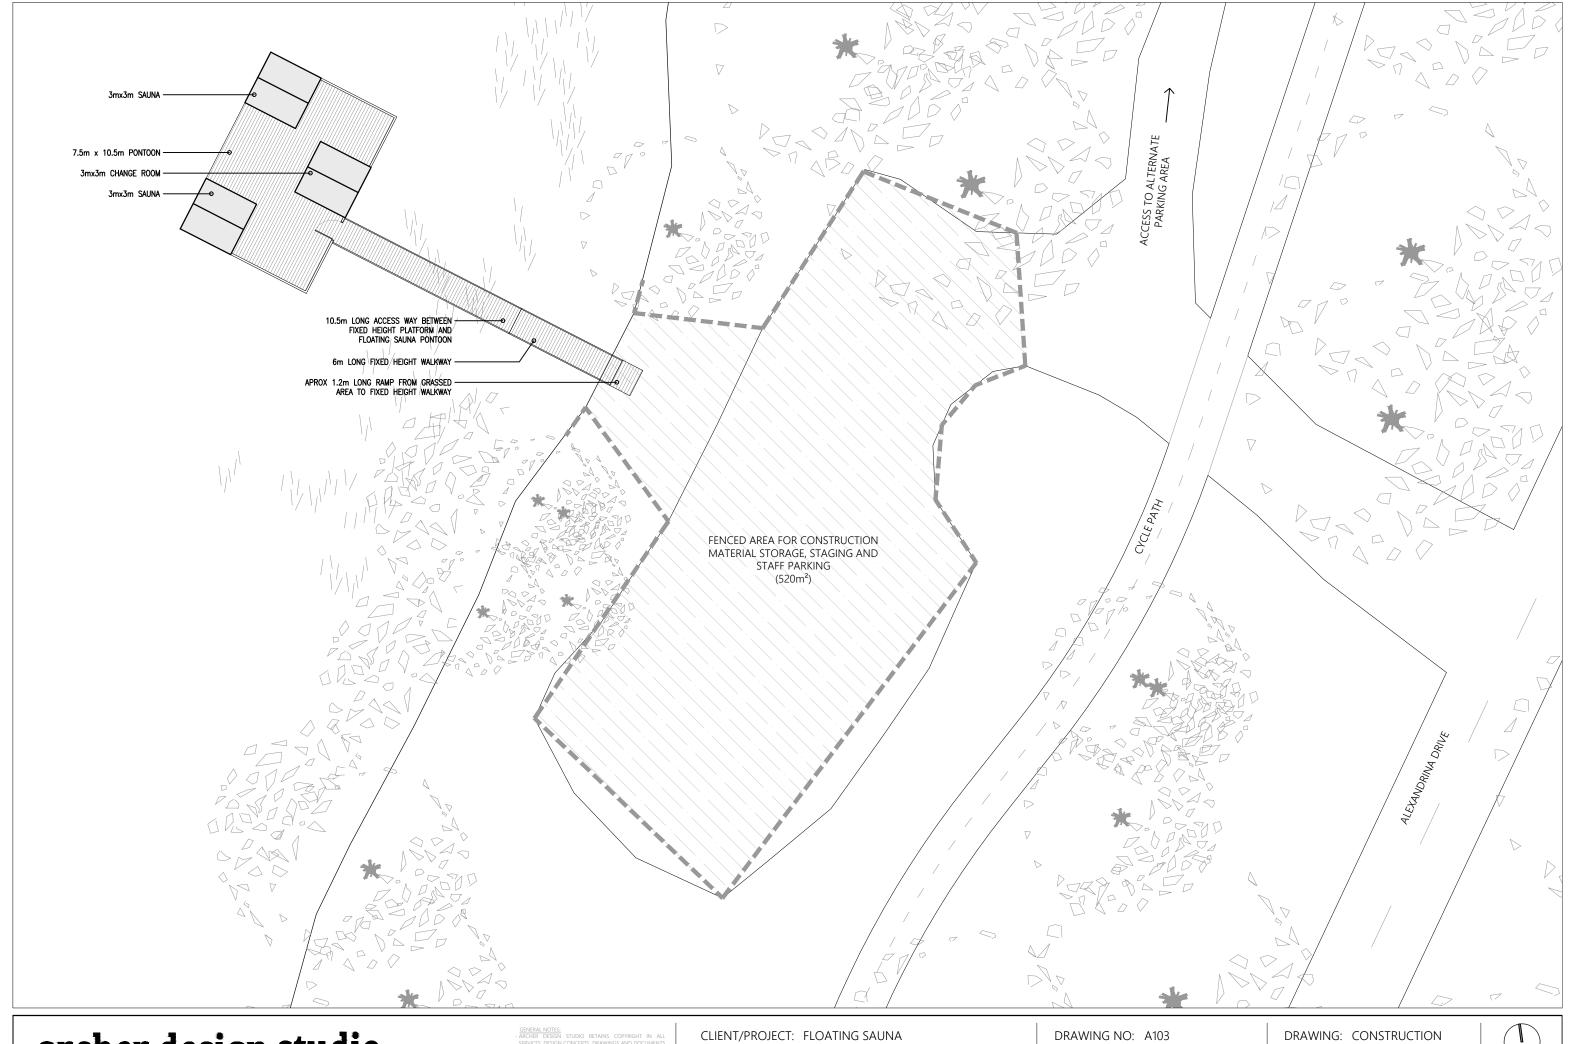

- ALL DIMENSIONS TO BE CONFIRMED ON SITE PRIOR TO ANY

CLIENT/PROJECT: FLOATING SAUNA
STREET: ALEXANDRINA DRIVE
ADDRESS: YARRALUMLA BEACH EAST

SCALE: 1:200 @ A3
DATE: 18.06.2024

DRAWING: CONSTRUCTION ZONE PLAN

ISSUE: APPROVAL

ISSUE NOT FOR