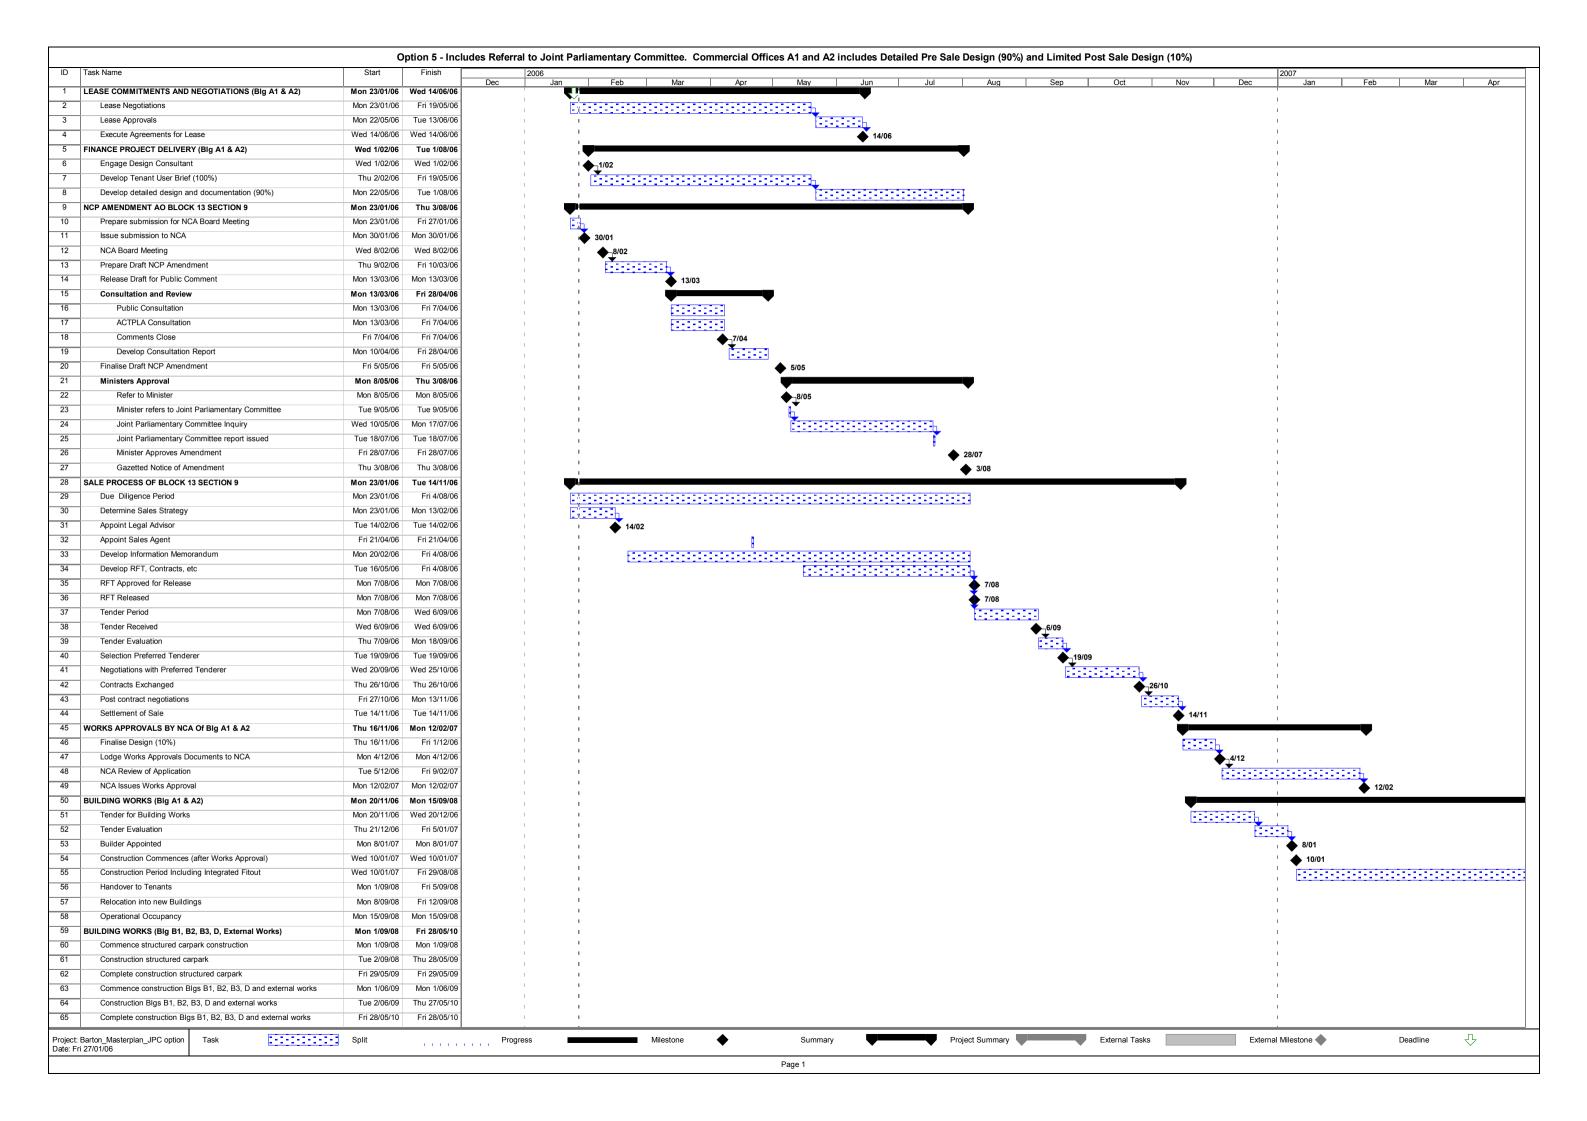

| )  | Task Name                                                   | Option 5 - Includes Referral to Joint Parliamentary Committee. Commercial Offices A1 and A2 includes Detailed Pre Sale Design (90%) and Limited Post Sale Design (10%) |
|----|-------------------------------------------------------------|------------------------------------------------------------------------------------------------------------------------------------------------------------------------|
| 1  |                                                             | 2008<br>May Jun Jul Aug Sep Oct Nov Dec Jan Feb Mar Apr May Jun Jul Aug Sep Oct                                                                                        |
| 2  | LEASE COMMITMENTS AND NEGOTIATIONS (BIg A1 & A2)            |                                                                                                                                                                        |
|    | Lease Negotiations                                          |                                                                                                                                                                        |
| 3  | Lease Approvals                                             |                                                                                                                                                                        |
| 4  | Execute Agreements for Lease                                |                                                                                                                                                                        |
|    | FINANCE PROJECT DELIVERY (Big A1 & A2)                      |                                                                                                                                                                        |
| 6  | Engage Design Consultant                                    |                                                                                                                                                                        |
| /  | Develop Tenant User Brief (100%)                            |                                                                                                                                                                        |
| 8  | Develop detailed design and documentation (90%)             |                                                                                                                                                                        |
| 9  | NCP AMENDMENT AO BLOCK 13 SECTION 9                         |                                                                                                                                                                        |
| 10 | Prepare submission for NCA Board Meeting                    |                                                                                                                                                                        |
| 11 | Issue submission to NCA                                     |                                                                                                                                                                        |
| 12 | NCA Board Meeting                                           |                                                                                                                                                                        |
| 13 | Prepare Draft NCP Amendment                                 |                                                                                                                                                                        |
| 14 | Release Draft for Public Comment                            |                                                                                                                                                                        |
| 15 | Consultation and Review                                     |                                                                                                                                                                        |
| 16 | Public Consultation                                         |                                                                                                                                                                        |
| 17 | ACTPLA Consultation                                         |                                                                                                                                                                        |
| 18 | Comments Close                                              |                                                                                                                                                                        |
| 19 | Develop Consultation Report                                 |                                                                                                                                                                        |
| 20 | Finalise Draft NCP Amendment                                |                                                                                                                                                                        |
| 21 | Ministers Approval                                          |                                                                                                                                                                        |
| 22 | Refer to Minister                                           |                                                                                                                                                                        |
| 23 | Minister refers to Joint Parliamentary Committee            |                                                                                                                                                                        |
| 24 | Joint Parliamentary Committee Inquiry                       |                                                                                                                                                                        |
| 25 | Joint Parliamentary Committee report issued                 |                                                                                                                                                                        |
| 26 | Minister Approves Amendment                                 | · · · · · · · · · · · · · · · · · · ·                                                                                                                                  |
| 27 | Gazetted Notice of Amendment                                |                                                                                                                                                                        |
| 28 | SALE PROCESS OF BLOCK 13 SECTION 9                          |                                                                                                                                                                        |
| 29 | Due Diligence Period                                        | · ·                                                                                                                                                                    |
| 30 | Determine Sales Strategy                                    | · · · · · · · · · · · · · · · · · · ·                                                                                                                                  |
| 31 | Appoint Legal Advisor                                       |                                                                                                                                                                        |
| 32 | Appoint Sales Agent                                         | -                                                                                                                                                                      |
| 33 | Develop Information Memorandum                              | -                                                                                                                                                                      |
| 34 | Develop RFT, Contracts, etc                                 |                                                                                                                                                                        |
| 35 | RFT Approved for Release                                    |                                                                                                                                                                        |
| 36 | RFT Released                                                | $\perp$                                                                                                                                                                |
| 37 | Tender Period                                               |                                                                                                                                                                        |
| 38 | Tender Received                                             |                                                                                                                                                                        |
| 39 | Tender Evaluation                                           | · ·                                                                                                                                                                    |
| 40 | Selection Preferred Tenderer                                |                                                                                                                                                                        |
| 41 | Negotiations with Preferred Tenderer                        |                                                                                                                                                                        |
|    |                                                             |                                                                                                                                                                        |
| 42 | Contracts Exchanged                                         |                                                                                                                                                                        |
| 43 | Post contract negotiations                                  |                                                                                                                                                                        |
| 44 | Settlement of Sale                                          |                                                                                                                                                                        |
| 45 | WORKS APPROVALS BY NCA Of Big A1 & A2                       |                                                                                                                                                                        |
| 46 | Finalise Design (10%)                                       |                                                                                                                                                                        |
| 47 | Lodge Works Approvals Documents to NCA                      |                                                                                                                                                                        |
| 48 | NCA Review of Application                                   |                                                                                                                                                                        |
| 49 | NCA Issues Works Approval                                   |                                                                                                                                                                        |
|    | BUILDING WORKS (Big A1 & A2)                                |                                                                                                                                                                        |
| 51 | Tender for Building Works                                   |                                                                                                                                                                        |
| 52 | Tender Evaluation                                           |                                                                                                                                                                        |
| 53 | Builder Appointed                                           |                                                                                                                                                                        |
| 54 | Construction Commences (after Works Approval)               |                                                                                                                                                                        |
| 55 | Construction Period Including Integrated Fitout             |                                                                                                                                                                        |
| 56 | Handover to Tenants                                         | <b>↓</b> 1/09                                                                                                                                                          |
| 57 | Relocation into new Buildings                               |                                                                                                                                                                        |
| 58 | Operational Occupancy                                       | 15/09                                                                                                                                                                  |
| 59 | BUILDING WORKS (Blg B1, B2, B3, D, External Works)          |                                                                                                                                                                        |
| 60 | Commence structured carpark construction                    | †                                                                                                                                                                      |
| 61 | Construction structured carpark                             |                                                                                                                                                                        |
| 62 | Complete construction structured carpark                    |                                                                                                                                                                        |
| 63 | Commence construction Blgs B1, B2, B3, D and external works |                                                                                                                                                                        |
| 64 | Construction Blgs B1, B2, B3, D and external works          | <u>'</u>                                                                                                                                                               |
|    | Complete construction Blgs B1, B2, B3, D and external works | -                                                                                                                                                                      |
| 65 |                                                             |                                                                                                                                                                        |

|                                                                           | Option 5 - Includes Referral to Joint Parliamentary Committee. Commercial Offices A1 and A2 includes Detailed Pre Sale Design (90%) and Limited Post Sale Design (10%) |                                                                                |  |  |  |  |  |  |  |  |
|---------------------------------------------------------------------------|------------------------------------------------------------------------------------------------------------------------------------------------------------------------|--------------------------------------------------------------------------------|--|--|--|--|--|--|--|--|
| Task Name                                                                 | Jun Jul Aug Sep Oct Nov Dec                                                                                                                                            | 2011<br>  Jan   Feb   Mar   Apr   May   Jun   Jul   Aug   Sep   Oct   Nov   Di |  |  |  |  |  |  |  |  |
| LEASE COMMITMENTS AND NEGOTIATIONS (Big A1 & A2)                          |                                                                                                                                                                        |                                                                                |  |  |  |  |  |  |  |  |
| Lease Negotiations Lease Approvals                                        |                                                                                                                                                                        |                                                                                |  |  |  |  |  |  |  |  |
| Execute Agreements for Lease                                              |                                                                                                                                                                        |                                                                                |  |  |  |  |  |  |  |  |
| FINANCE PROJECT DELIVERY (BIg A1 & A2)                                    |                                                                                                                                                                        |                                                                                |  |  |  |  |  |  |  |  |
| Engage Design Consultant                                                  |                                                                                                                                                                        |                                                                                |  |  |  |  |  |  |  |  |
| Develop Tenant User Brief (100%)                                          |                                                                                                                                                                        |                                                                                |  |  |  |  |  |  |  |  |
| Develop detailed design and documentation (90%)                           |                                                                                                                                                                        |                                                                                |  |  |  |  |  |  |  |  |
| NCP AMENDMENT AO BLOCK 13 SECTION 9                                       |                                                                                                                                                                        | T.                                                                             |  |  |  |  |  |  |  |  |
| Prepare submission for NCA Board Meeting                                  |                                                                                                                                                                        |                                                                                |  |  |  |  |  |  |  |  |
| Issue submission to NCA                                                   |                                                                                                                                                                        |                                                                                |  |  |  |  |  |  |  |  |
| NCA Board Meeting                                                         |                                                                                                                                                                        |                                                                                |  |  |  |  |  |  |  |  |
| Prepare Draft NCP Amendment                                               |                                                                                                                                                                        |                                                                                |  |  |  |  |  |  |  |  |
| Release Draft for Public Comment                                          |                                                                                                                                                                        |                                                                                |  |  |  |  |  |  |  |  |
| Consultation and Review  Public Consultation                              |                                                                                                                                                                        |                                                                                |  |  |  |  |  |  |  |  |
| ACTPLA Consultation                                                       |                                                                                                                                                                        |                                                                                |  |  |  |  |  |  |  |  |
| Comments Close                                                            |                                                                                                                                                                        |                                                                                |  |  |  |  |  |  |  |  |
| Develop Consultation Report                                               |                                                                                                                                                                        |                                                                                |  |  |  |  |  |  |  |  |
| Finalise Draft NCP Amendment                                              |                                                                                                                                                                        |                                                                                |  |  |  |  |  |  |  |  |
| Ministers Approval                                                        |                                                                                                                                                                        |                                                                                |  |  |  |  |  |  |  |  |
| Refer to Minister                                                         |                                                                                                                                                                        |                                                                                |  |  |  |  |  |  |  |  |
| Minister refers to Joint Parliamentary Committee                          |                                                                                                                                                                        |                                                                                |  |  |  |  |  |  |  |  |
| Joint Parliamentary Committee Inquiry                                     |                                                                                                                                                                        |                                                                                |  |  |  |  |  |  |  |  |
| Joint Parliamentary Committee report issued                               |                                                                                                                                                                        |                                                                                |  |  |  |  |  |  |  |  |
| Minister Approves Amendment                                               |                                                                                                                                                                        |                                                                                |  |  |  |  |  |  |  |  |
| Gazetted Notice of Amendment                                              |                                                                                                                                                                        |                                                                                |  |  |  |  |  |  |  |  |
| SALE PROCESS OF BLOCK 13 SECTION 9  Due Diligence Period                  |                                                                                                                                                                        |                                                                                |  |  |  |  |  |  |  |  |
| Due Diligence Period  Determine Sales Strategy                            | -                                                                                                                                                                      |                                                                                |  |  |  |  |  |  |  |  |
| Appoint Legal Advisor                                                     |                                                                                                                                                                        |                                                                                |  |  |  |  |  |  |  |  |
| Appoint Sales Agent                                                       |                                                                                                                                                                        |                                                                                |  |  |  |  |  |  |  |  |
| Develop Information Memorandum                                            |                                                                                                                                                                        |                                                                                |  |  |  |  |  |  |  |  |
| Develop RFT, Contracts, etc                                               |                                                                                                                                                                        |                                                                                |  |  |  |  |  |  |  |  |
| 5 RFT Approved for Release                                                |                                                                                                                                                                        |                                                                                |  |  |  |  |  |  |  |  |
| RFT Released                                                              |                                                                                                                                                                        |                                                                                |  |  |  |  |  |  |  |  |
| Tender Period                                                             |                                                                                                                                                                        |                                                                                |  |  |  |  |  |  |  |  |
| Tender Received                                                           |                                                                                                                                                                        |                                                                                |  |  |  |  |  |  |  |  |
| 9 Tender Evaluation                                                       |                                                                                                                                                                        | T.                                                                             |  |  |  |  |  |  |  |  |
| Selection Preferred Tenderer                                              |                                                                                                                                                                        |                                                                                |  |  |  |  |  |  |  |  |
| Negotiations with Preferred Tenderer                                      |                                                                                                                                                                        |                                                                                |  |  |  |  |  |  |  |  |
| Contracts Exchanged  Post contract negotiations                           |                                                                                                                                                                        |                                                                                |  |  |  |  |  |  |  |  |
| Settlement of Sale                                                        |                                                                                                                                                                        |                                                                                |  |  |  |  |  |  |  |  |
| WORKS APPROVALS BY NCA Of Big A1 & A2                                     |                                                                                                                                                                        |                                                                                |  |  |  |  |  |  |  |  |
| Finalise Design (10%)                                                     |                                                                                                                                                                        | T.                                                                             |  |  |  |  |  |  |  |  |
| Lodge Works Approvals Documents to NCA                                    |                                                                                                                                                                        |                                                                                |  |  |  |  |  |  |  |  |
| NCA Review of Application                                                 |                                                                                                                                                                        |                                                                                |  |  |  |  |  |  |  |  |
| NCA Issues Works Approval                                                 |                                                                                                                                                                        |                                                                                |  |  |  |  |  |  |  |  |
| BUILDING WORKS (Big A1 & A2)                                              |                                                                                                                                                                        |                                                                                |  |  |  |  |  |  |  |  |
| Tender for Building Works                                                 |                                                                                                                                                                        |                                                                                |  |  |  |  |  |  |  |  |
| Tender Evaluation                                                         |                                                                                                                                                                        |                                                                                |  |  |  |  |  |  |  |  |
| Builder Appointed  Construction Commences (after Works Approval)          |                                                                                                                                                                        |                                                                                |  |  |  |  |  |  |  |  |
| Construction Commences (after Works Approval)                             |                                                                                                                                                                        |                                                                                |  |  |  |  |  |  |  |  |
| Construction Period Including Integrated Fitout                           |                                                                                                                                                                        |                                                                                |  |  |  |  |  |  |  |  |
| Handover to Tenants  Relocation into new Buildings                        |                                                                                                                                                                        |                                                                                |  |  |  |  |  |  |  |  |
| Relocation into new Buildings  Operational Occupancy                      |                                                                                                                                                                        |                                                                                |  |  |  |  |  |  |  |  |
| BUILDING WORKS (Big B1, B2, B3, D, External Works)                        |                                                                                                                                                                        |                                                                                |  |  |  |  |  |  |  |  |
| Commence structured carpark construction                                  |                                                                                                                                                                        | ·<br>T                                                                         |  |  |  |  |  |  |  |  |
| Construction structured carpark                                           |                                                                                                                                                                        |                                                                                |  |  |  |  |  |  |  |  |
| Construction structured carpark  Complete construction structured carpark | -                                                                                                                                                                      |                                                                                |  |  |  |  |  |  |  |  |
| Commence construction Blgs B1, B2, B3, D and external works               |                                                                                                                                                                        |                                                                                |  |  |  |  |  |  |  |  |
| Construction Blgs B1, B2, B3, D and external works                        | 1                                                                                                                                                                      |                                                                                |  |  |  |  |  |  |  |  |
| Complete construction Blgs B1, B2, B3, D and external works               |                                                                                                                                                                        |                                                                                |  |  |  |  |  |  |  |  |
| <u> </u>                                                                  |                                                                                                                                                                        | Summary Project Summary External Tasks External Milestone Deadline             |  |  |  |  |  |  |  |  |