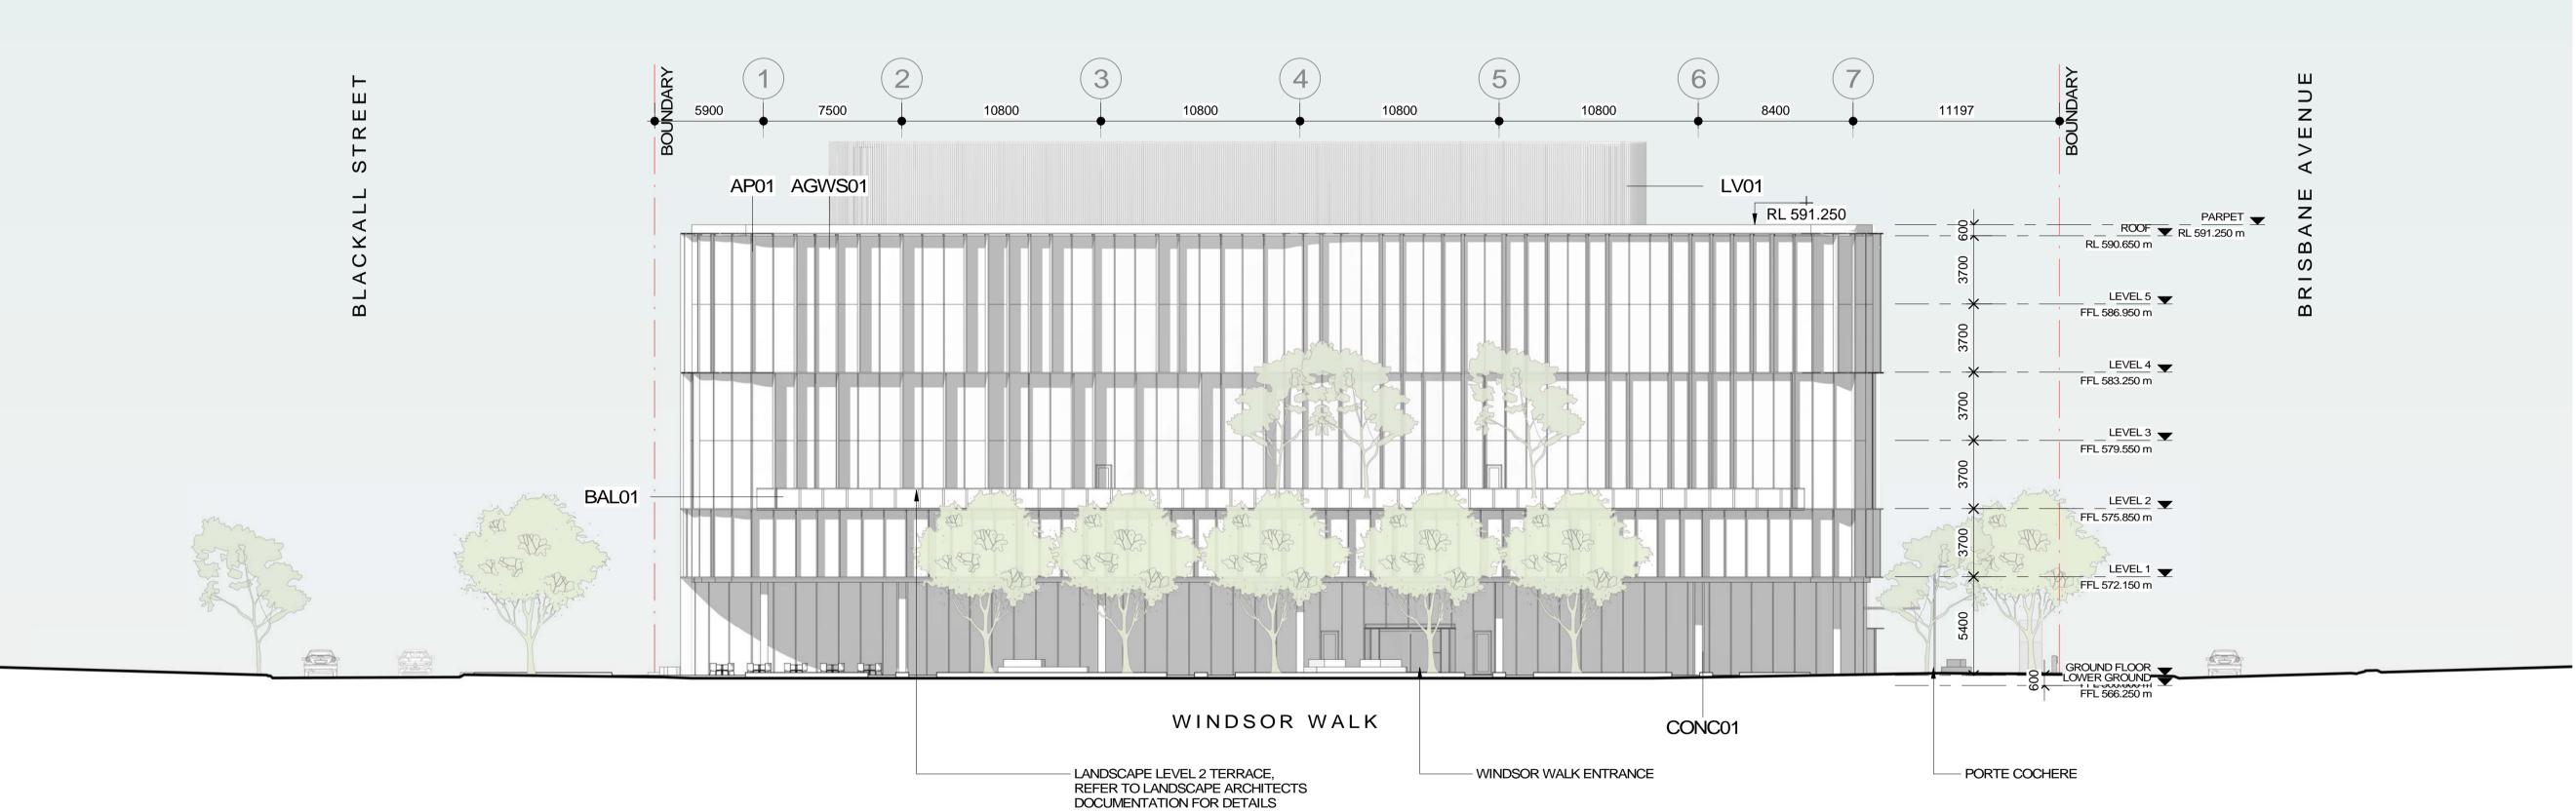

L1▼ FFL 4.500 FINISHED FLOOR LEVEL (METRES) ABOVE DATUM.

▲ RL 4.500 SPOT LEVEL - REDUCED LEVEL (METRES) ABOVE DATUM.

NOTE: FOR MATERIAL REFERENCES REFER TO WA-96-01

– – – – NATURAL GROUND LINE

REFER TO 96 SERIES FOR EXTERNAL FINSIHES SCHEDULE

**Drawing Title** 

| ALUMINIUM GLAZED WINDOW SUITE |
|-------------------------------|
| ALUMINIUM FACADE PANEL        |
| OFF FORM CONCRETE - TYPE 01   |
| GLAZED BALUSTRADE             |
| METAL LOUVRE                  |
| ROOF SHEETING                 |
|                               |

| AGWS01 | ALUMINIUM GLAZED WINDOW SUITE |
|--------|-------------------------------|
| AP01   | ALUMINIUM FACADE PANEL        |
| CONC01 | OFF FORM CONCRETE - TYPE 01   |
| BAL01  | GLAZED BALUSTRADE             |
| LV01   | METAL LOUVRE                  |
| RFS01  | ROOF SHEETING                 |

Rev Description 1 Consultant Bases Draft WA Draft WA DRAFT WA 5 WORKS APPROVAL

5

10

1::

20

1 : 200 @ A1

|                      | PARPET                     |
|----------------------|----------------------------|
| 590.650 m            | RL 591.250 m               |
|                      |                            |
| LEVEL 5<br>586.950 m |                            |
|                      |                            |
| LEVEL 4 <b>*</b>     | EXISTING ENGINEERING HOUSE |
| 303.230 m            |                            |
| LEVEL 3              |                            |
| 579.550 m            |                            |
| LEVEL 2              |                            |
| 575.850 m            |                            |
|                      |                            |
| LEVEL 1<br>572.150 m |                            |
|                      |                            |
|                      |                            |
| ND FLOOR             |                            |
| 566.800 m — —        | FFL 566.250 m              |