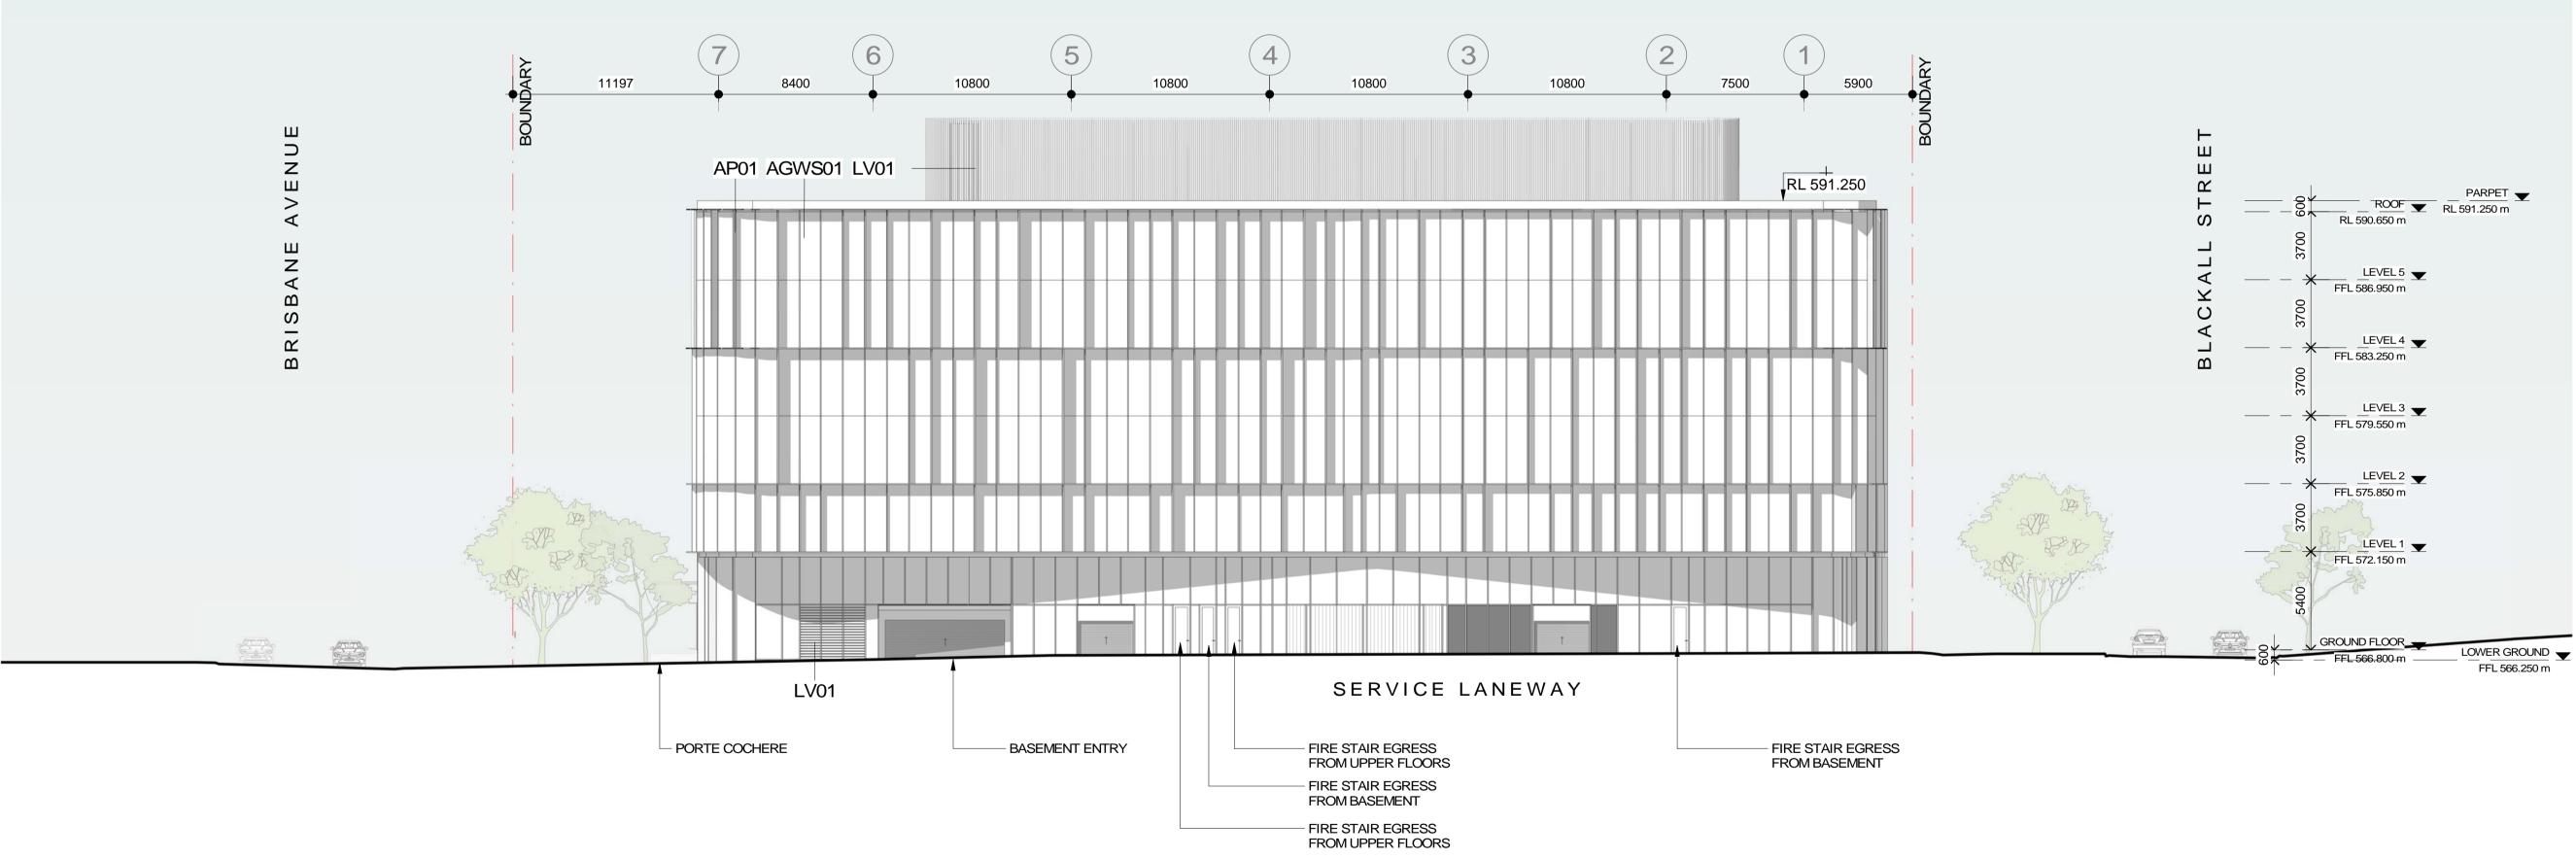

L1▼ FFL 4.500 FINISHED FLOOR LEVEL (METRES) ABOVE DATUM.

▲ RL 4.500 SPOT LEVEL - REDUCED LEVEL (METRES) ABOVE DATUM.

NOTE: FOR MATERIAL REFERENCES REFER TO WA-96-01

– – – – NATURAL GROUND LINE

REFER TO 96 SERIES FOR EXTERNAL FINSIHES SCHEDULE

**Drawing Title** 

| ALUMINIUM GLAZED WINDOW SUITE |
|-------------------------------|
| ALUMINIUM FACADE PANEL        |
| OFF FORM CONCRETE - TYPE 01   |
| GLAZED BALUSTRADE             |
| METAL LOUVRE                  |
| ROOF SHEETING                 |
|                               |

- SERVICE LANEWAY & BASEMENT ENTRY

Rev Description 1 Consultant Bases Draft WA Draft WA DRAFT WA 5 WORKS APPROVAL

0 1 2

5

10

20

1 : 200 @ A1

© **Cox Architecture PTY LTD** 1/19 Eastlake Parade Kingston ACT 2604 Australia T + 612 6239 6255 www.coxarchitecture.com.au

COX

L1 FFL 4.500 FINISHED FLOOR LEVEL (METRES) ABOVE DATUM.

▲ RL 4.500 SPOT LEVEL - REDUCED LEVEL (METRES) ABOVE DATUM.

NOTE: FOR MATERIAL REFERENCES REFER TO WA-96-01

– – – – NATURAL GROUND LINE

REFER TO 96 SERIES FOR EXTERNAL FINSIHES SCHEDULE

| AGWS01 | ALUMINIUM GLAZED WINDOW SUITE |
|--------|-------------------------------|
| AP01   | ALUMINIUM FACADE PANEL        |
| CONC01 | OFF FORM CONCRETE - TYPE 01   |
| BAL01  | GLAZED BALUSTRADE             |
| LV01   | METAL LOUVRE                  |
| RFS01  | ROOF SHEETING                 |

▲ RL 4.500 SPOT LEVEL - REDUCED LEVEL (METRES) ABOVE DATUM.

> NOTE: FOR MATERIAL REFERENCES REFER TO WA-96-01

– – – – NATURAL GROUND LINE

REFER TO 96 SERIES FOR EXTERNAL FINSIHES SCHEDULE

| AGWS01 | ALUMINIUM GLAZED WINDOW SUITE |
|--------|-------------------------------|
| AP01   | ALUMINIUM FACADE PANEL        |
| CONC01 | OFF FORM CONCRETE - TYPE 01   |
| BAL01  | GLAZED BALUSTRADE             |
| LV01   | METAL LOUVRE                  |
| RFS01  | ROOF SHEETING                 |

Rev Description 1 Consultant Bases Draft WA Draft WA DRAFT WA 5 WORKS APPROVAL

5

10

1::

20

1 : 200 @ A1

|                      | PARPET                     |
|----------------------|----------------------------|
| 590.650 m            | RL 591.250 m               |
|                      |                            |
| LEVEL 5<br>586.950 m |                            |
|                      |                            |
| LEVEL 4 <b>*</b>     | EXISTING ENGINEERING HOUSE |
| 303.230 m            |                            |
| LEVEL 3              |                            |
| 579.550 m            |                            |
| LEVEL 2              |                            |
| 575.850 m            |                            |
|                      |                            |
| LEVEL 1<br>572.150 m |                            |
|                      |                            |
|                      |                            |
| ND FLOOR             |                            |
| 566.800 m — —        | FFL 566.250 m              |

NOTE: FOR MATERIAL REFERENCES REFER TO WA-96-01

– – – – NATURAL GROUND LINE

REFER TO 96 SERIES FOR EXTERNAL FINSIHES SCHEDULE

| AGWS01 | ALUMINIUM GLAZED WINDOW SUITE |
|--------|-------------------------------|
| AP01   | ALUMINIUM FACADE PANEL        |
| CONC01 | OFF FORM CONCRETE - TYPE 01   |
| BAL01  | GLAZED BALUSTRADE             |
| LV01   | METAL LOUVRE                  |
| RFS01  | ROOF SHEETING                 |