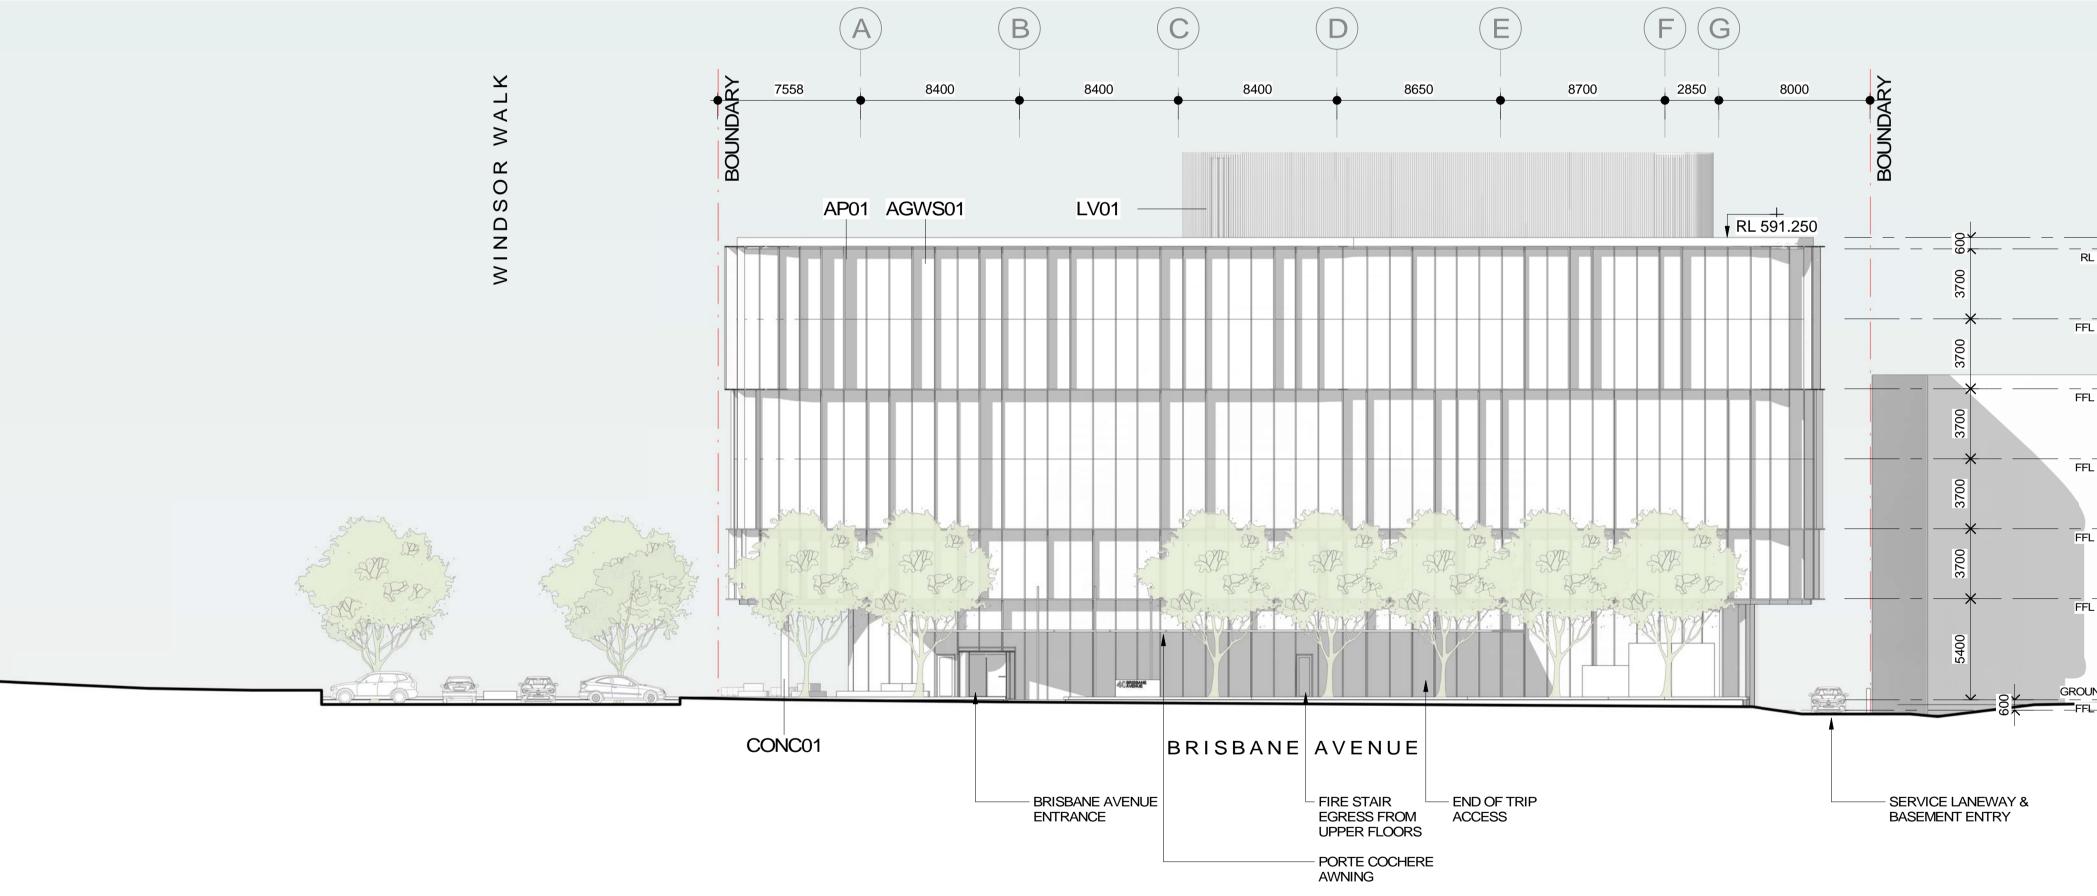

L1▼ FFL 4.500 FINISHED FLOOR LEVEL (METRES) ABOVE DATUM.

▲ RL 4.500 SPOT LEVEL - REDUCED LEVEL (METRES) ABOVE DATUM.

NOTE: FOR MATERIAL REFERENCES REFER TO WA-96-01

– – – – NATURAL GROUND LINE

REFER TO 96 SERIES FOR EXTERNAL FINSIHES SCHEDULE

**Drawing Title** 

| ALUMINIUM GLAZED WINDOW SUITE |
|-------------------------------|
| ALUMINIUM FACADE PANEL        |
| OFF FORM CONCRETE - TYPE 01   |
| GLAZED BALUSTRADE             |
| METAL LOUVRE                  |
| ROOF SHEETING                 |
|                               |

- SERVICE LANEWAY & BASEMENT ENTRY

Rev Description 1 Consultant Bases Draft WA Draft WA DRAFT WA 5 WORKS APPROVAL

0 1 2

5

10

20

1 : 200 @ A1

© **Cox Architecture PTY LTD** 1/19 Eastlake Parade Kingston ACT 2604 Australia T + 612 6239 6255 www.coxarchitecture.com.au

COX

L1 FFL 4.500 FINISHED FLOOR LEVEL (METRES) ABOVE DATUM.

▲ RL 4.500 SPOT LEVEL - REDUCED LEVEL (METRES) ABOVE DATUM.

NOTE: FOR MATERIAL REFERENCES REFER TO WA-96-01

– – – – NATURAL GROUND LINE

REFER TO 96 SERIES FOR EXTERNAL FINSIHES SCHEDULE

| AGWS01 | ALUMINIUM GLAZED WINDOW SUITE |
|--------|-------------------------------|
| AP01   | ALUMINIUM FACADE PANEL        |
| CONC01 | OFF FORM CONCRETE - TYPE 01   |
| BAL01  | GLAZED BALUSTRADE             |
| LV01   | METAL LOUVRE                  |
| RFS01  | ROOF SHEETING                 |

▲ RL 4.500 SPOT LEVEL - REDUCED LEVEL (METRES) ABOVE DATUM.

> NOTE: FOR MATERIAL REFERENCES REFER TO WA-96-01

– – – – NATURAL GROUND LINE

REFER TO 96 SERIES FOR EXTERNAL FINSIHES SCHEDULE

| AGWS01 | ALUMINIUM GLAZED WINDOW SUITE |
|--------|-------------------------------|
| AP01   | ALUMINIUM FACADE PANEL        |
| CONC01 | OFF FORM CONCRETE - TYPE 01   |
| BAL01  | GLAZED BALUSTRADE             |
| LV01   | METAL LOUVRE                  |
| RFS01  | ROOF SHEETING                 |

NOTE: FOR MATERIAL REFERENCES REFER TO WA-96-01

– – – – NATURAL GROUND LINE

REFER TO 96 SERIES FOR EXTERNAL FINSIHES SCHEDULE

| AGWS01 | ALUMINIUM GLAZED WINDOW SUITE |
|--------|-------------------------------|
| AP01   | ALUMINIUM FACADE PANEL        |
| CONC01 | OFF FORM CONCRETE - TYPE 01   |
| BAL01  | GLAZED BALUSTRADE             |
| LV01   | METAL LOUVRE                  |
| RFS01  | ROOF SHEETING                 |

5

0 1 2

10

20

1 : 200 @ A1

© **Cox Architecture PTY LTD** 1/19 Eastlake Parade Kingston ACT 2604 Australia T + 612 6239 6255 www.coxarchitecture.com.au

BRISBANE STREETSCAPE ELEVATION

NOTIONAL FUTURE YORK PARK DEVELOPMENT

WINDSOR WALK STREETSCAPE ELEVATION SCALE 1:500