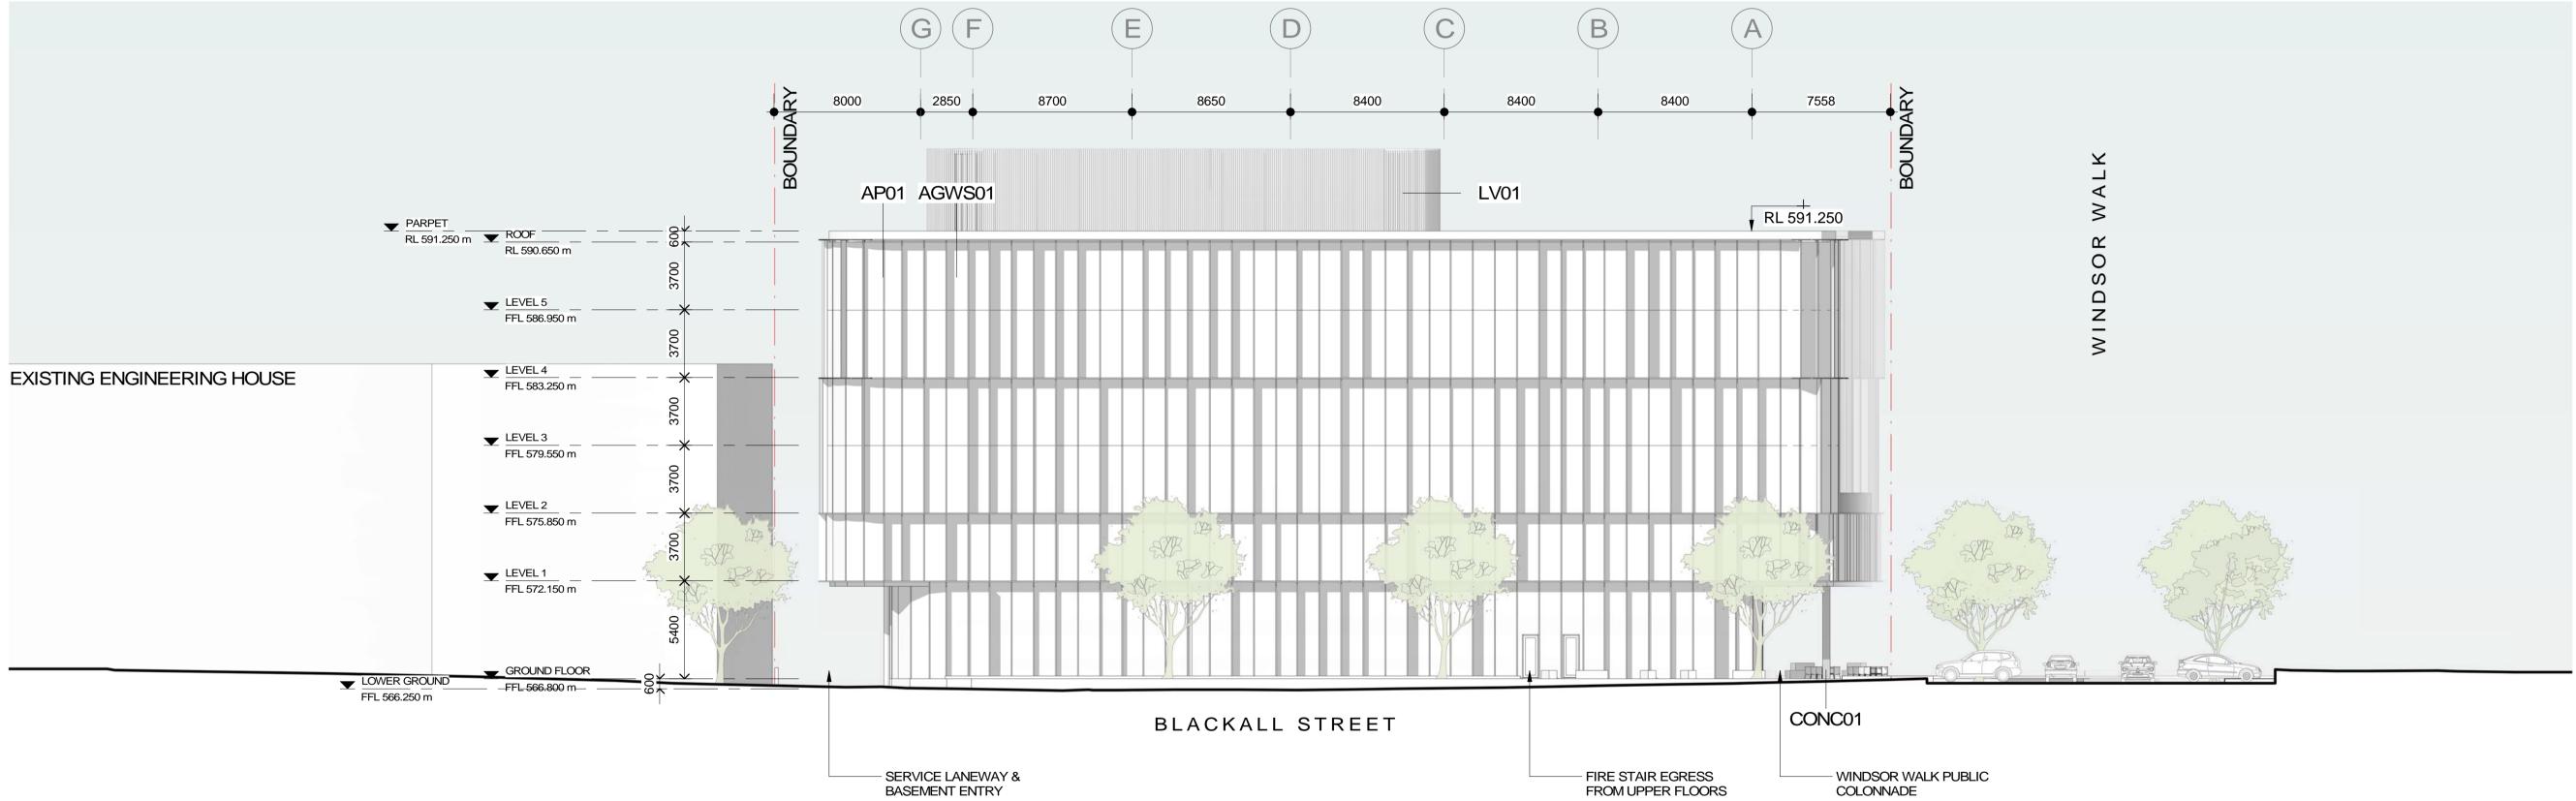

L1▼ FFL 4.500 FINISHED FLOOR LEVEL (METRES) ABOVE DATUM.

▲ RL 4.500 SPOT LEVEL - REDUCED LEVEL (METRES) ABOVE DATUM.

NOTE: FOR MATERIAL REFERENCES REFER TO WA-96-01

– – – – NATURAL GROUND LINE

REFER TO 96 SERIES FOR EXTERNAL FINSIHES SCHEDULE

**Drawing Title** 

| ALUMINIUM GLAZED WINDOW SUITE |
|-------------------------------|
| ALUMINIUM FACADE PANEL        |
| OFF FORM CONCRETE - TYPE 01   |
| GLAZED BALUSTRADE             |
| METAL LOUVRE                  |
| ROOF SHEETING                 |
|                               |

- SERVICE LANEWAY & BASEMENT ENTRY

Rev Description 1 Consultant Bases Draft WA Draft WA DRAFT WA 5 WORKS APPROVAL

0 1 2

5

10

20

1 : 200 @ A1

© **Cox Architecture PTY LTD** 1/19 Eastlake Parade Kingston ACT 2604 Australia T + 612 6239 6255 www.coxarchitecture.com.au

| AGWS01 | ALUMINIUM GLAZED WINDOW SUITE |
|--------|-------------------------------|
| AP01   | ALUMINIUM FACADE PANEL        |
| CONC01 | OFF FORM CONCRETE - TYPE 01   |
| BAL01  | GLAZED BALUSTRADE             |
| LV01   | METAL LOUVRE                  |
| RFS01  | ROOF SHEETING                 |

▲ RL 4.500 SPOT LEVEL - REDUCED LEVEL (METRES) ABOVE DATUM.

> NOTE: FOR MATERIAL REFERENCES REFER TO WA-96-01

– – – – NATURAL GROUND LINE

REFER TO 96 SERIES FOR EXTERNAL FINSIHES SCHEDULE

| AGWS01 | ALUMINIUM GLAZED WINDOW SUITE |
|--------|-------------------------------|
| AP01   | ALUMINIUM FACADE PANEL        |
| CONC01 | OFF FORM CONCRETE - TYPE 01   |
| BAL01  | GLAZED BALUSTRADE             |
| LV01   | METAL LOUVRE                  |
| RFS01  | ROOF SHEETING                 |

Rev Description 1 Consultant Bases Draft WA Draft WA DRAFT WA 5 WORKS APPROVAL

5

10

1::

20

1 : 200 @ A1

|                      | PARPET                     |
|----------------------|----------------------------|
| 590.650 m            | RL 591.250 m               |
|                      |                            |
| LEVEL 5<br>586.950 m |                            |
|                      |                            |
| LEVEL 4 <b>*</b>     | EXISTING ENGINEERING HOUSE |
| 303.230 m            |                            |
| LEVEL 3              |                            |
| 579.550 m            |                            |
| LEVEL 2              |                            |
| 575.850 m            |                            |
|                      |                            |
| LEVEL 1<br>572.150 m |                            |
|                      |                            |
|                      |                            |
| ND FLOOR             |                            |
| 566.800 m — —        | FFL 566.250 m              |

NOTE: FOR MATERIAL REFERENCES REFER TO WA-96-01

– – – – NATURAL GROUND LINE

REFER TO 96 SERIES FOR EXTERNAL FINSIHES SCHEDULE

| AGWS01 | ALUMINIUM GLAZED WINDOW SUITE |
|--------|-------------------------------|
| AP01   | ALUMINIUM FACADE PANEL        |
| CONC01 | OFF FORM CONCRETE - TYPE 01   |
| BAL01  | GLAZED BALUSTRADE             |
| LV01   | METAL LOUVRE                  |
| RFS01  | ROOF SHEETING                 |