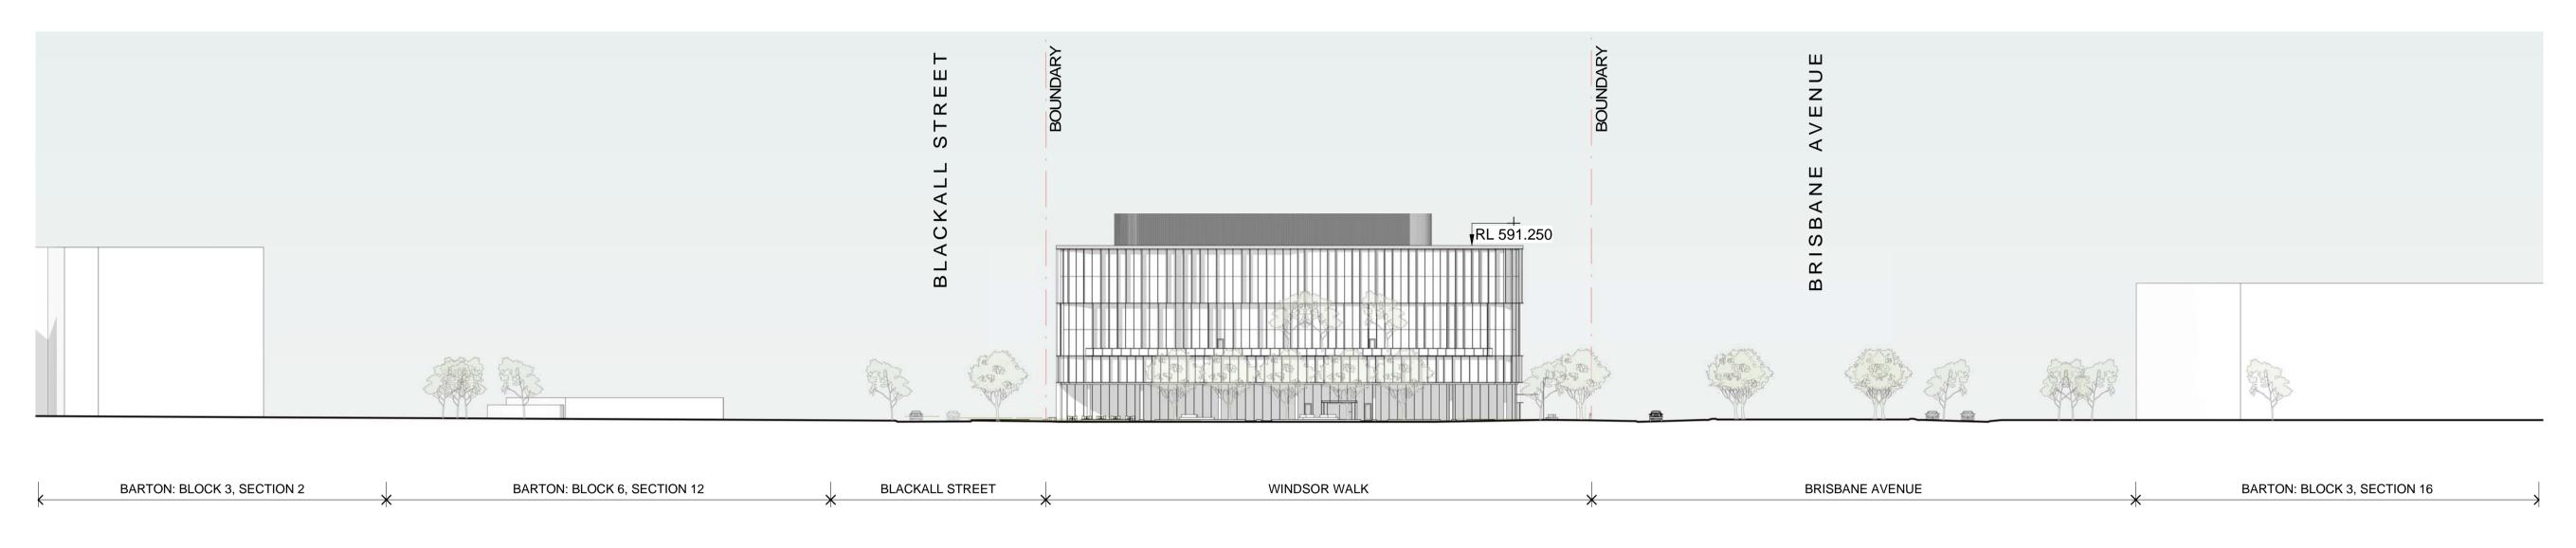

BOVE DATUM.

▲ RL 4.500 SPOT LEVEL - REDUCED LEVEL (METRES) ABOVE DATUM.

NOTE: FOR MATERIAL REFERENCES REFER TO WA-96-01

– – – – NATURAL GROUND LINE





REFER TO 96 SERIES FOR EXTERNAL FINSIHES SCHEDULE

| AGWS01 | ALUMINIUM GLAZED WINDOW SUITE |
|--------|-------------------------------|
| AP01   | ALUMINIUM FACADE PANEL        |
| CONC01 | OFF FORM CONCRETE - TYPE 01   |
| BAL01  | GLAZED BALUSTRADE             |
| LV01   | METAL LOUVRE                  |
| RFS01  | ROOF SHEETING                 |







5

0 1 2

10

20

1 : 200 @ A1



© **Cox Architecture PTY LTD** 1/19 Eastlake Parade Kingston ACT 2604 Australia T + 612 6239 6255 www.coxarchitecture.com.au







BRISBANE STREETSCAPE ELEVATION

NOTIONAL FUTURE YORK PARK DEVELOPMENT

WINDSOR WALK STREETSCAPE ELEVATION SCALE 1:500