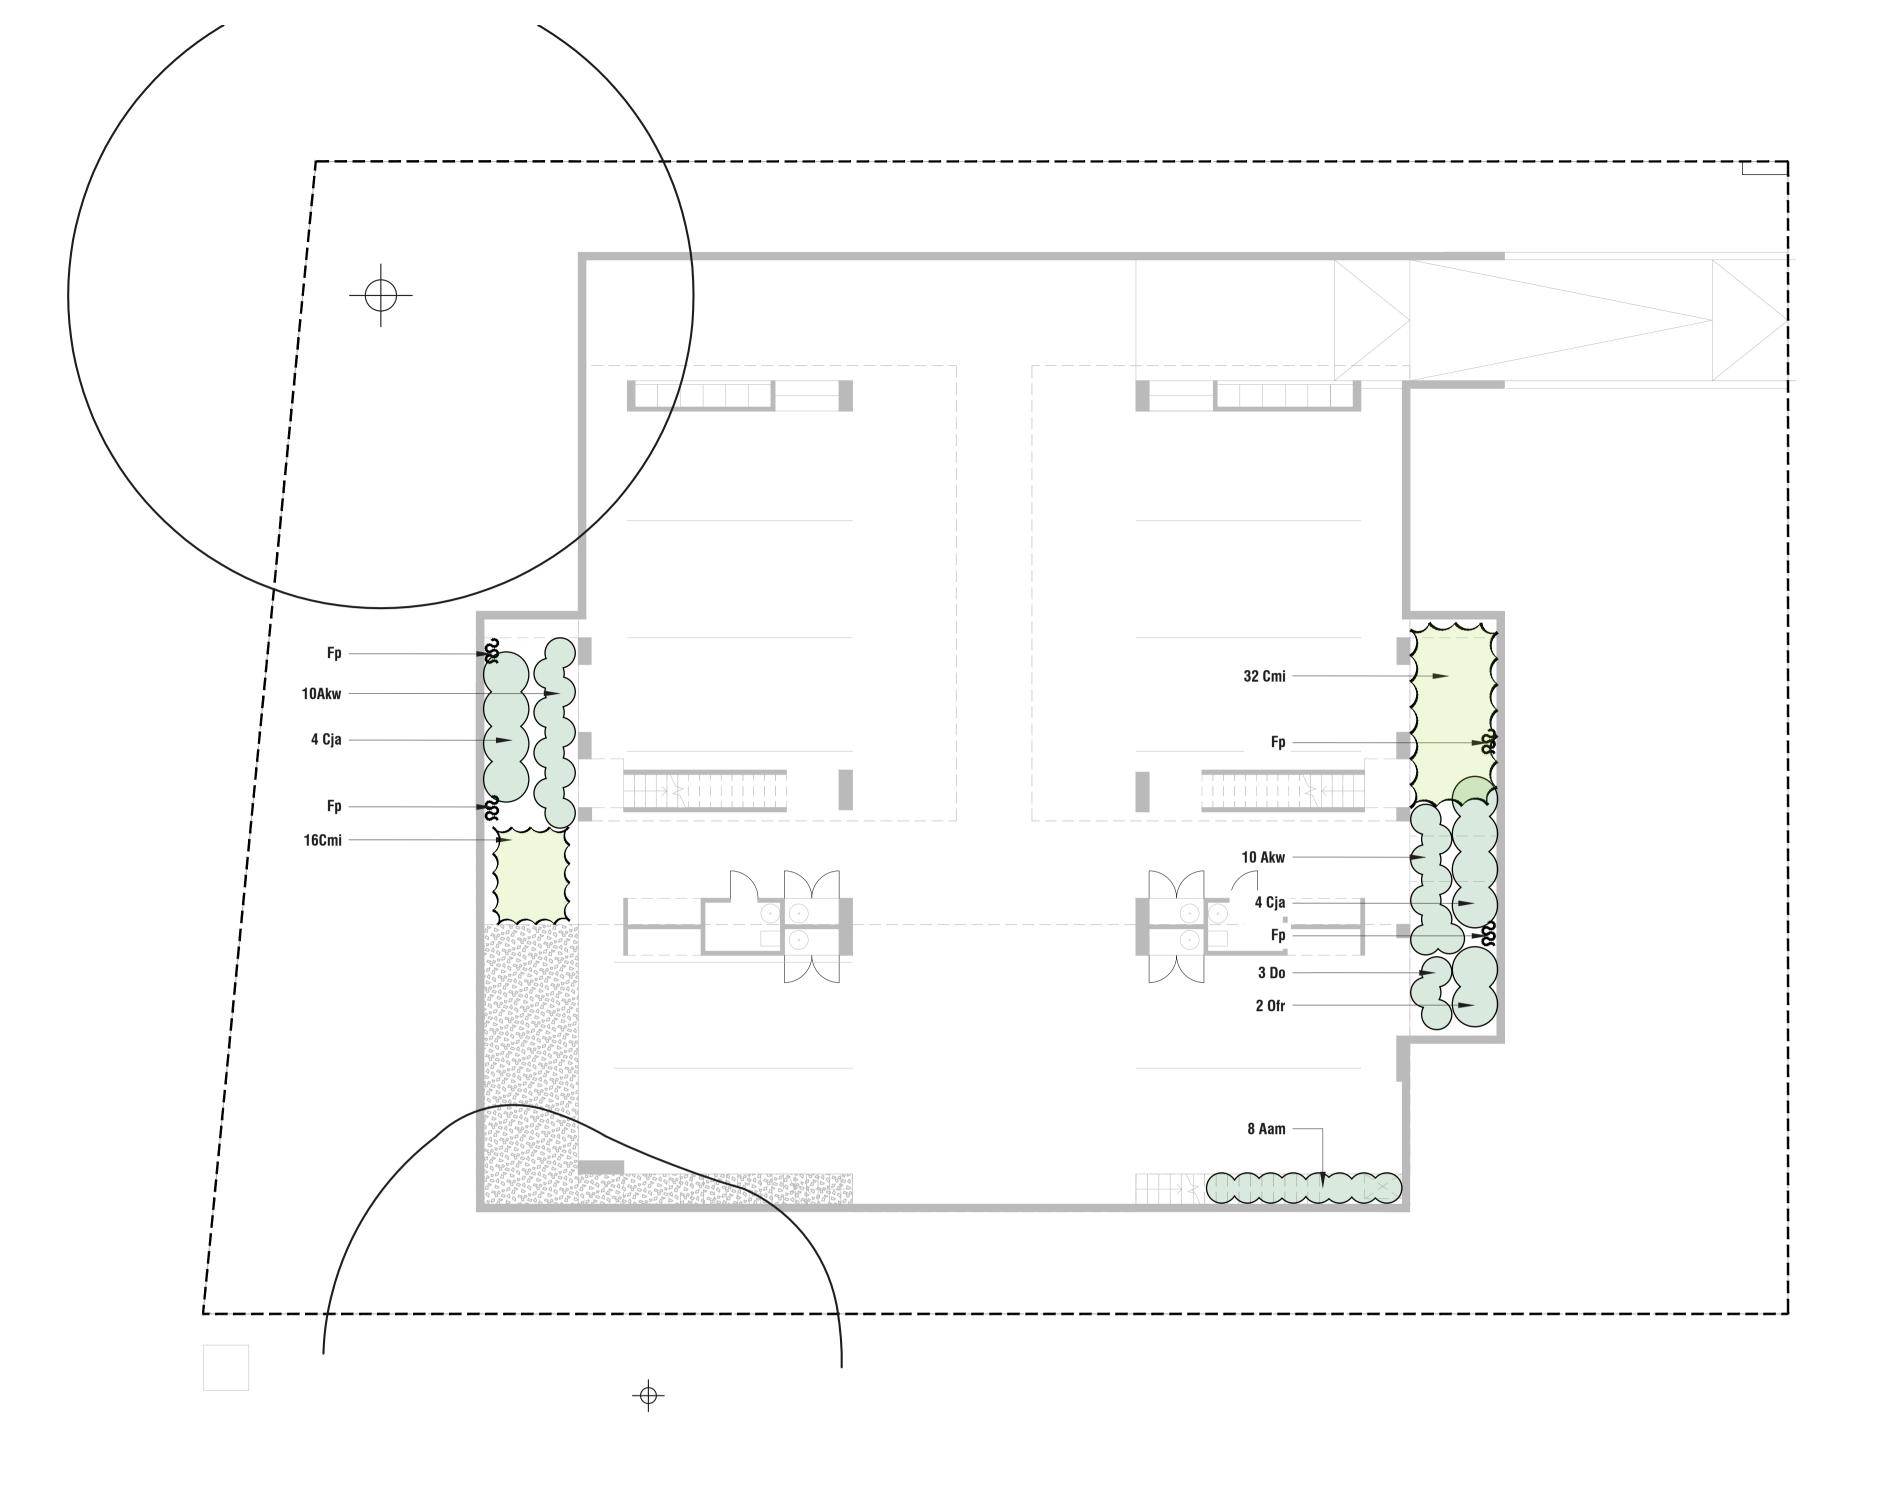

## LANDSCAPE INTENT

- Fragrant evergreen shrubs to ground plane
   Evergreen self-clinging climbers to walls
   Shade and frost tolerant planting under bridge sections

## **PLANT SCHEDULE**

| SHRUBS  |                       |       |     |    |
|---------|-----------------------|-------|-----|----|
| SYM     | NAME                  | SIZE  | QTY |    |
| Aam     | Azalea 'Alba Magna'   | 200mm |     | 8  |
| Akw     | Azalea 'Kurume White' | 200mm |     | 18 |
| Cja     | Camellia japonica     | 200mm |     | 8  |
| Do      | Daphne odora          | 200mm |     | 3  |
| Ofr     | Osmanthus x fragrans  | 200mm |     | 2  |
| ACCENT  | PLANTING              |       |     |    |
| SYM     | NAME                  | SIZE  | QTY |    |
| Cmi     | Clivea mineata        | 200mm |     | 48 |
| CLIMBER | RS                    |       |     |    |
| SYM     | NAME                  | SIZE  | QTY |    |
| Fp      | Ficus pumila          | 200mm |     | 4  |

**BASEMENT PLANTING DETAIL** 

SCALE 1:20 @ A1

| RIPTION                                           | DRAWN APPROVED DATE | SCALE @ A1 DATE                          |
|---------------------------------------------------|---------------------|------------------------------------------|
| PRELIMINARY - ISSUE FOR REVIEW ISSUE FOR APPROVAL | SK NH 24SEP18       | AUG 2019                                 |
| ISSUE FOR APPROVAL                                | SK NH 12MAR19       | HARRIS HORRS                             |
| ISSUE FOR APPROVAL - DETAIL ADDED                 | SK NH 18MAR19       | 16 ROBE STREET DEAKIN ACT 2600           |
| ISSUE FOR APPROVAL - REVISED ARCH BASE            | DF NH 07AUG19       | A                                        |
| -                                                 |                     | L/ \  \  \  \  \  \  \  \  \  \  \  \  \ |
| -                                                 |                     | FOR APPROVAL 18160                       |
| -                                                 |                     | STATUS ON AFFINOVAL N JOB 10100          |