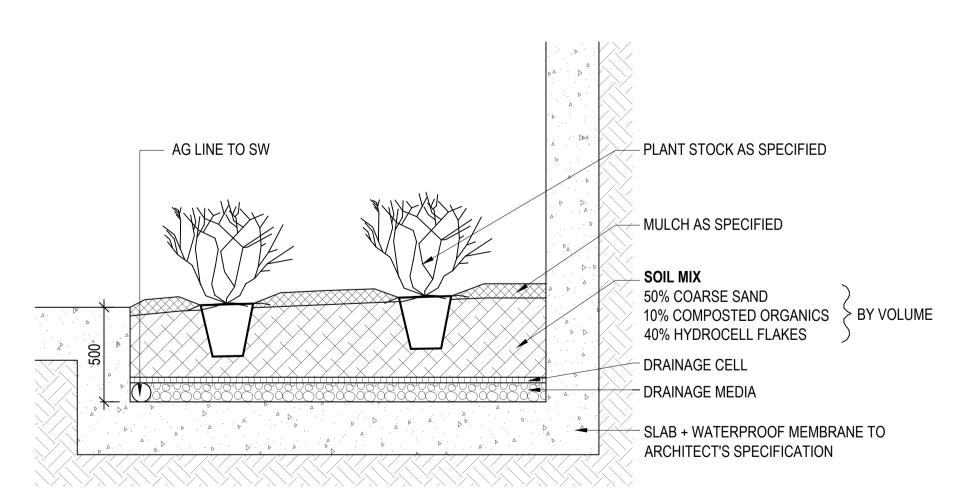

**BASEMENT PLANTING DETAIL** 

SCALE 1:20 @ A1

| RIPTION                                           | DRAWN APPROVED DATE | SCALE @ A1 DATE                          |
|---------------------------------------------------|---------------------|------------------------------------------|
| PRELIMINARY - ISSUE FOR REVIEW ISSUE FOR APPROVAL | SK NH 24SEP18       | AUG 2019                                 |
| ISSUE FOR APPROVAL                                | SK NH 12MAR19       | HARRIS HORRS                             |
| ISSUE FOR APPROVAL - DETAIL ADDED                 | SK NH 18MAR19       | 16 ROBE STREET DEAKIN ACT 2600           |
| ISSUE FOR APPROVAL - REVISED ARCH BASE            | DF NH 07AUG19       | A                                        |
| -                                                 |                     | L/ \  \  \  \  \  \  \  \  \  \  \  \  \ |
| -                                                 |                     | FOR APPROVAL 18160                       |
| -                                                 |                     | STATUS ON AFFINOVAL N JOB 10100          |